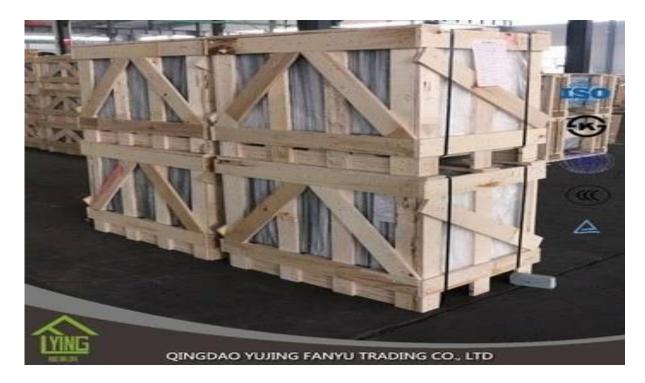

## glass shelf for bathroom

| Thickness   | 6mm, 8mm, 10mm, 12mm                            |
|-------------|-------------------------------------------------|
| Size        | 220x220mm 227x227mm or customer need            |
| Form        | Flat, round, oval, etc.                         |
| Color       | Clear, ultra light, etc.                        |
| Application | Frameless shop front façade, skylight, handrail |
| Packaging   | Wooden chest, waterproof paper, iron strap.     |
| Delivery    | Within 30 days of order confirmation            |





**Packaging**: Wooden chest, waterproof paper, iron strap.



### **Delivery**: Within 30 days of order confirmation

## Contact Us:

# Contacts: Ms.Daisy Zhang sales Qingdao Yujing Fanyu Trading Co., Ltd.



iny2568148290



+8617667648770



daisy@yujinggroup.cn



cn1511737723



daisy@yujinggroup.cn



2568148290