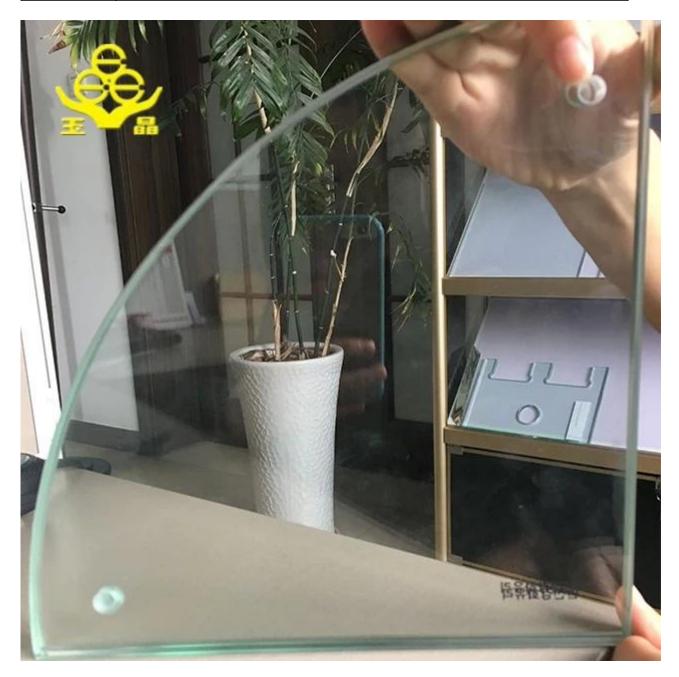

## glass shelf for bathroom

| Thickness   | 6mm, 8mm, 10mm, 12mm                            |
|-------------|-------------------------------------------------|
| Size        | 220x220mm 227x227mm or customer need            |
| Form        | Flat, round, oval, etc.                         |
| Color       | Clear, ultra light, etc.                        |
| Application | Frameless shop front façade, skylight, handrail |
| Packaging   | Wooden chest, waterproof paper, iron strap.     |
| Delivery    | Within 30 days of order confirmation            |