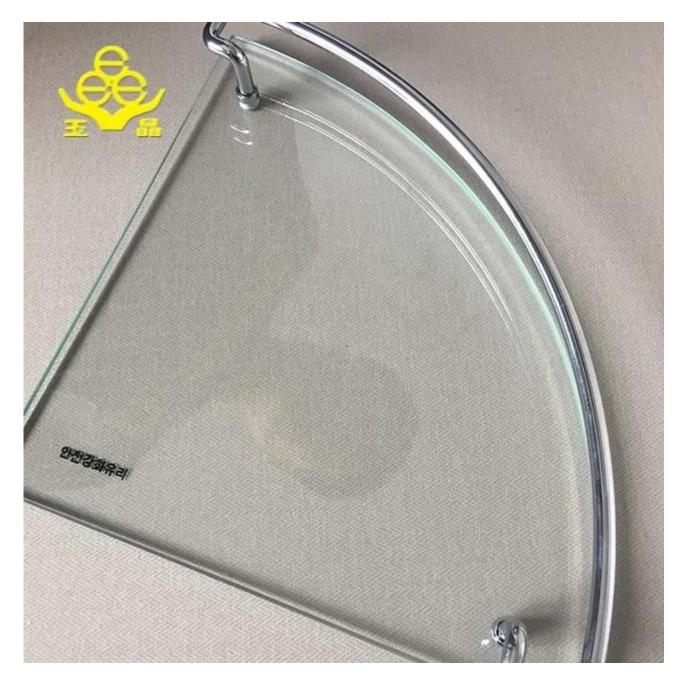

## glass shelf for bathroom

| Thickness   | 6mm, 8mm, 10mm, 12mm                            |
|-------------|-------------------------------------------------|
| Size        | 220x220mm 227x227mm or customer need            |
| Form        | Flat, round, oval, etc.                         |
| Color       | Clear, ultra light, etc.                        |
| Application | Frameless shop front façade, skylight, handrail |
| Packaging   | Wooden chest, waterproof paper, iron strap.     |
| Delivery    | Within 30 days of order confirmation            |