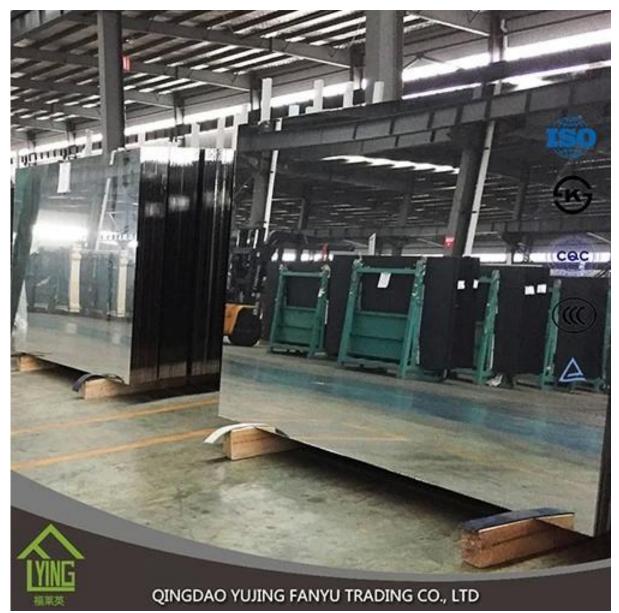

# glass silver mirror silver mirror wholesale with low price

| Thickness   | 6 mm                                                |
|-------------|-----------------------------------------------------|
| Size        | 1220x1830mm, 1650x2200mm, 1830x2440mm, 2134x3300mm. |
| shapes      | Flat, round, oval, etc.                             |
| Colors      | Clear, ultra light, etc.                            |
| Application | wall mirror, decorative, makeup mirror, etc.        |
| Packaging   | Wooden crates, waterproof paper and iron straps.    |
| Delivery    | within 21 days after confirm the order.             |