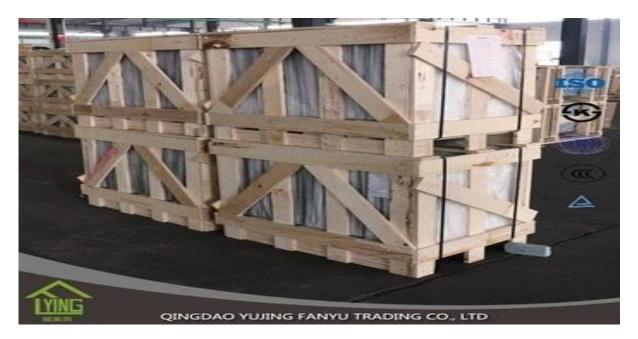

# glass silver mirror silver mirror wholesale with low price

| Thickness   | 6 mm                                                |
|-------------|-----------------------------------------------------|
| Size        | 1220x1830mm, 1650x2200mm, 1830x2440mm, 2134x3300mm. |
| shapes      | Flat, round, oval, etc.                             |
| Colors      | Clear, ultra light, etc.                            |
| Application | wall mirror, decorative, makeup mirror, etc.        |
| Packaging   | Wooden crates, waterproof paper and iron straps.    |
| Delivery    | within 21 days after confirm the order.             |

### Packaging:

Wooden crates, waterproof paper and iron straps.