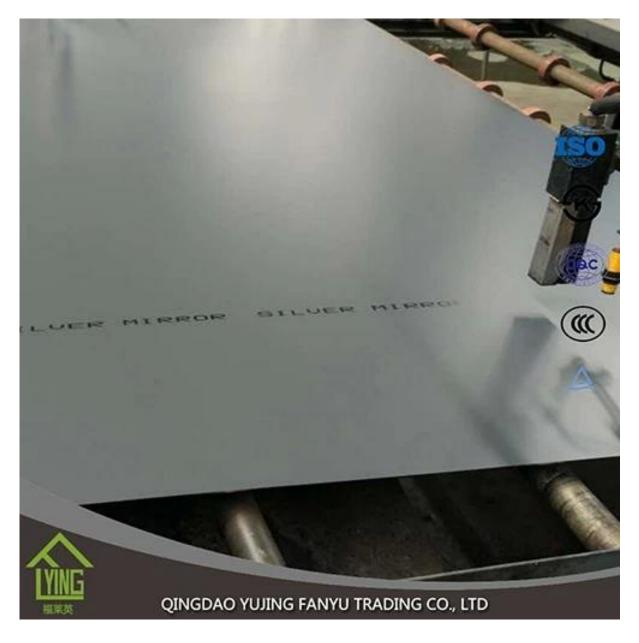

# glass silver mirror silver mirror wholesale with low price

| Thickness   | 6 mm                                                |
|-------------|-----------------------------------------------------|
| Size        | 1220x1830mm, 1650x2200mm, 1830x2440mm, 2134x3300mm. |
| shapes      | Flat, round, oval, etc.                             |
| Colors      | Clear, ultra light, etc.                            |
| Application | wall mirror, decorative, makeup mirror, etc.        |
| Packaging   | Wooden crates, waterproof paper and iron straps.    |
| Delivery    | within 21 days after confirm the order.             |