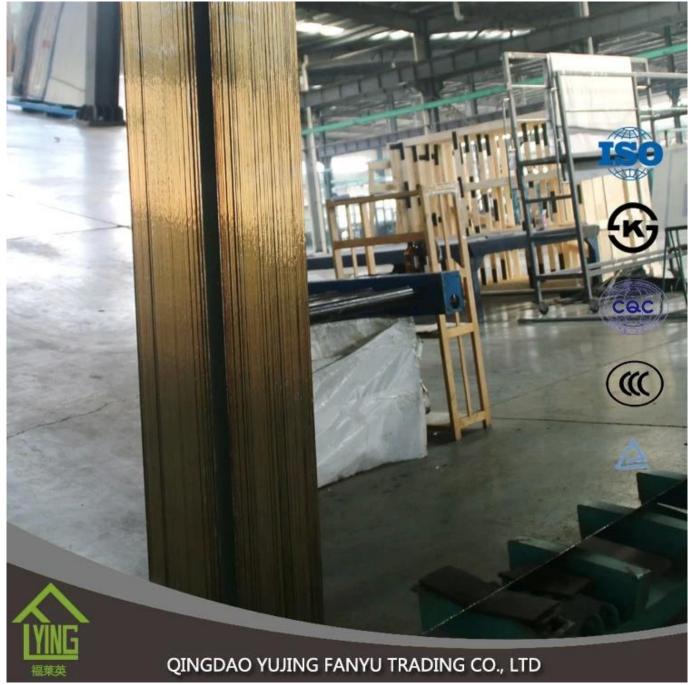

| Benefits       | <ol> <li>the surface of the mirror is clear and crisp, clear and true-to-life<br/>picture.</li> <li>the plating layer is rigid and bond and the protective layer<br/>impregnable with good erosion resistance.</li> <li>high quality clear float glass and high-tech equipment combine to<br/>make mirrors of the wonderful feeling of exceptionally high quality<br/>produce.</li> </ol> |
|----------------|-------------------------------------------------------------------------------------------------------------------------------------------------------------------------------------------------------------------------------------------------------------------------------------------------------------------------------------------------------------------------------------------|
| Property       | Clear and precise images, acid-resistance, moisture resistance                                                                                                                                                                                                                                                                                                                            |
| Function       | <ol> <li>to improve the optical quality and the life of the mirror to increase<br/>by significantly improved resistance to corrosion;</li> <li>adding a sense of depth to any room;</li> <li>increase the aesthetic effects of buildings.</li> </ol>                                                                                                                                      |
| Thickness      | 2-6 mm                                                                                                                                                                                                                                                                                                                                                                                    |
| Sizes          | measuring 1830 mm, 2440 * 2200 * 1650 mm 3300mm 2134 *, etc.                                                                                                                                                                                                                                                                                                                              |
| Colors         | clear, bronze, gray and other colors                                                                                                                                                                                                                                                                                                                                                      |
| Back-coating   | Grey, green, etc.                                                                                                                                                                                                                                                                                                                                                                         |
| Main customers | IKEA, B & Q, Wal-Mart, etc.                                                                                                                                                                                                                                                                                                                                                               |
| Code-squirting | Workable                                                                                                                                                                                                                                                                                                                                                                                  |
| Application    | <ol> <li>decorations, furniture.</li> <li>applied as rearview mirror-bathroom mirror, make up mirror, optical mirror,</li> <li>etc.</li> </ol>                                                                                                                                                                                                                                            |