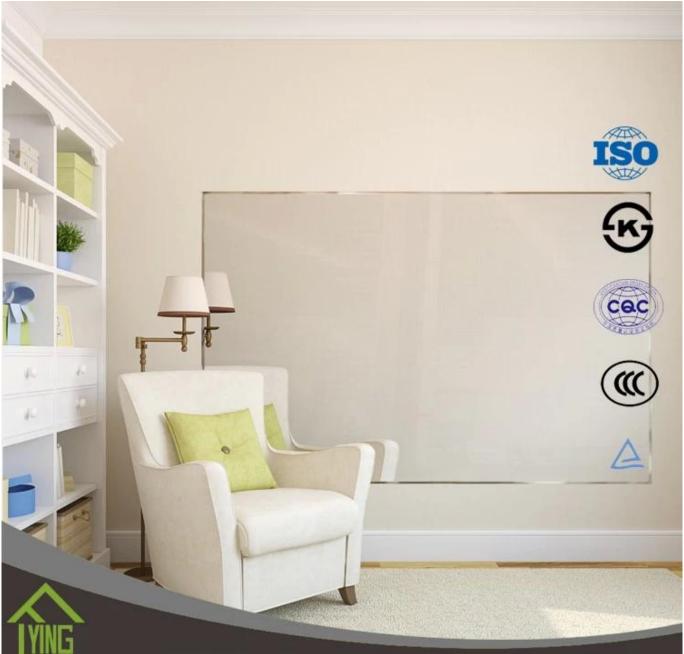

| Benefits       | <ol> <li>the surface of the mirror is clear and crisp, clear and true-to-life<br/>picture.</li> <li>the plating layer is rigid and bond and the protective layer<br/>impregnable with good erosion resistance.</li> <li>high quality clear float glass and high-tech equipment combine to<br/>make mirrors of the wonderful feeling of exceptionally high quality<br/>produce.</li> </ol> |
|----------------|-------------------------------------------------------------------------------------------------------------------------------------------------------------------------------------------------------------------------------------------------------------------------------------------------------------------------------------------------------------------------------------------|
| Property       | Clear and precise images, acid-resistance, moisture resistance                                                                                                                                                                                                                                                                                                                            |
| Function       | <ol> <li>to improve the optical quality and the life of the mirror to increase<br/>by significantly improved resistance to corrosion;</li> <li>adding a sense of depth to any room;</li> <li>increase the aesthetic effects of buildings.</li> </ol>                                                                                                                                      |
| Thickness      | 2-6 mm                                                                                                                                                                                                                                                                                                                                                                                    |
| Sizes          | measuring 1830 mm, 2440 * 2200 * 1650 mm 3300mm 2134 *, etc.                                                                                                                                                                                                                                                                                                                              |
| Colors         | clear, bronze, gray and other colors                                                                                                                                                                                                                                                                                                                                                      |
| Back-coating   | Grey, green, etc.                                                                                                                                                                                                                                                                                                                                                                         |
| Main customers | IKEA, B & Q, Wal-Mart, etc.                                                                                                                                                                                                                                                                                                                                                               |
| Code-squirting | Workable                                                                                                                                                                                                                                                                                                                                                                                  |
| Application    | <ol> <li>decorations, furniture.</li> <li>applied as rearview mirror-bathroom mirror, make up mirror, optical mirror,</li> <li>etc.</li> </ol>                                                                                                                                                                                                                                            |