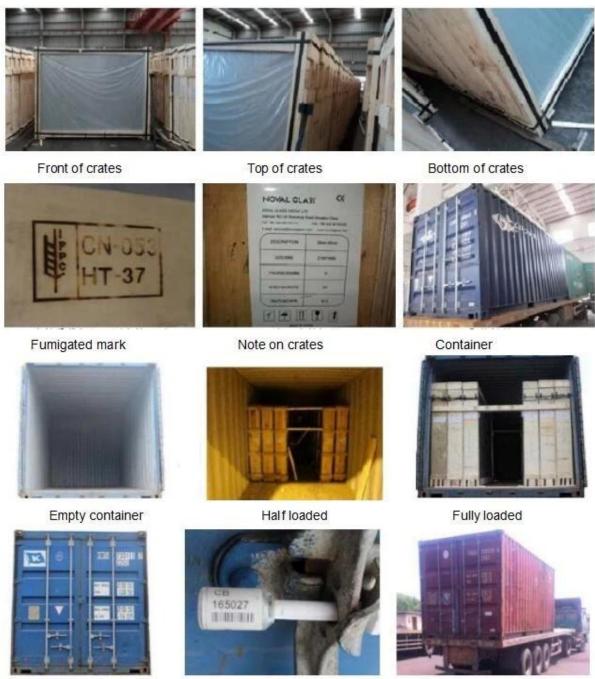

## Packaging & delivery

Closing container

Sealing

Delivery

#### **Packaging Details:**

wooden crate, with paper between two pieces, or your question.

**Delivery detail:** 