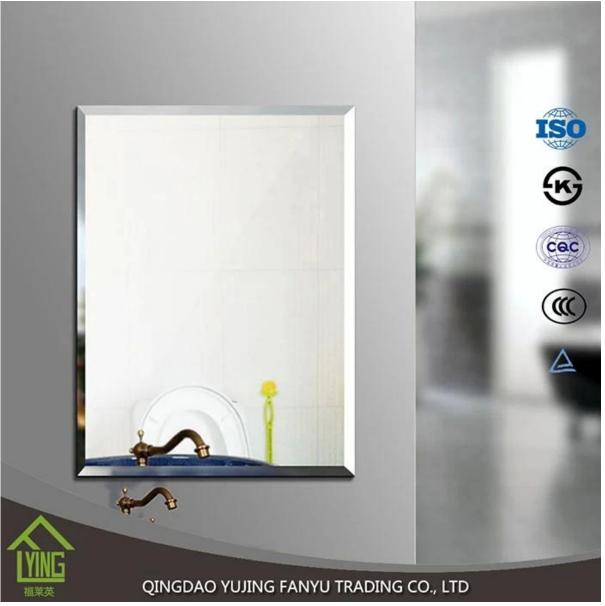

| Benefits       | <ol> <li>the surface of the mirror is clear and crisp, clear and true-to-life<br/>picture.</li> <li>the plating layer is rigid and bond and the protective layer<br/>impregnable with good erosion resistance.</li> <li>high quality clear float glass and high-tech equipment combine to<br/>make mirrors of the wonderful feeling of exceptionally high quality<br/>produce.</li> </ol> |
|----------------|-------------------------------------------------------------------------------------------------------------------------------------------------------------------------------------------------------------------------------------------------------------------------------------------------------------------------------------------------------------------------------------------|
| Property       | Clear and precise images, acid-resistance, moisture resistance                                                                                                                                                                                                                                                                                                                            |
| Function       | <ol> <li>to improve the optical quality and the life of the mirror to increase<br/>by significantly improved resistance to corrosion;</li> <li>adding a sense of depth to any room;</li> <li>increase the aesthetic effects of buildings.</li> </ol>                                                                                                                                      |
| Thickness      | 2-6 mm                                                                                                                                                                                                                                                                                                                                                                                    |
| Sizes          | measuring 1830 mm, 2440 * 2200 * 1650 mm 3300mm 2134 *, etc.                                                                                                                                                                                                                                                                                                                              |
| Colors         | clear, bronze, gray and other colors                                                                                                                                                                                                                                                                                                                                                      |
| Back-coating   | Grey, green, etc.                                                                                                                                                                                                                                                                                                                                                                         |
| Main customers | IKEA, B & Q, Wal-Mart, etc.                                                                                                                                                                                                                                                                                                                                                               |
| Code-squirting | Workable                                                                                                                                                                                                                                                                                                                                                                                  |
| Application    | <ol> <li>decorations, furniture.</li> <li>applied as rearview mirror-bathroom mirror, make up mirror, optical mirror,</li> <li>etc.</li> </ol>                                                                                                                                                                                                                                            |