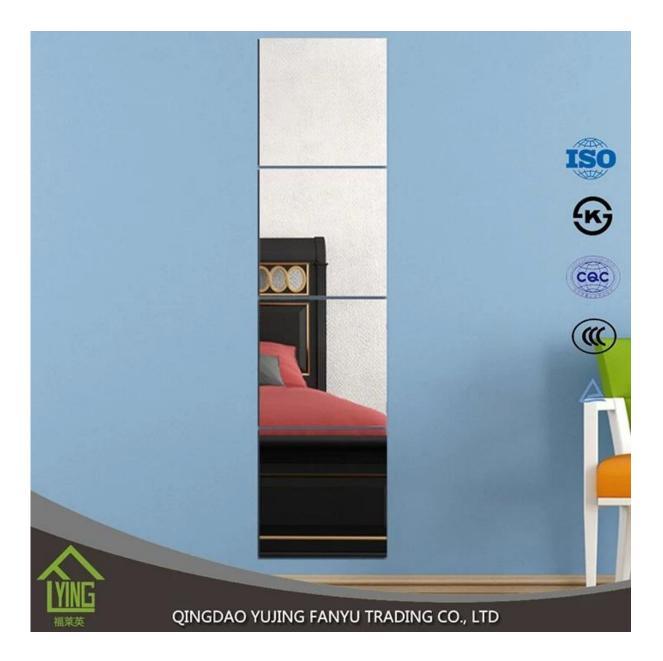

| Benefits       | <ol> <li>the surface of the mirror is clear and crisp, clear and true-to-life<br/>picture.</li> <li>the plating layer is rigid and bond and the protective layer<br/>impregnable with good erosion resistance.</li> <li>high quality clear float glass and high-tech equipment combine to<br/>make mirrors of the wonderful feeling of exceptionally high quality<br/>produce.</li> </ol> |
|----------------|-------------------------------------------------------------------------------------------------------------------------------------------------------------------------------------------------------------------------------------------------------------------------------------------------------------------------------------------------------------------------------------------|
| Property       | Clear and precise images, acid-resistance, moisture resistance                                                                                                                                                                                                                                                                                                                            |
| Function       | <ol> <li>to improve the optical quality and the life of the mirror to increase<br/>by significantly improved resistance to corrosion;</li> <li>adding a sense of depth to any room;</li> <li>increase the aesthetic effects of buildings.</li> </ol>                                                                                                                                      |
| Thickness      | 2-6 mm                                                                                                                                                                                                                                                                                                                                                                                    |
| Sizes          | measuring 1830 mm, 2440 * 2200 * 1650 mm 3300mm 2134 *, etc.                                                                                                                                                                                                                                                                                                                              |
| Colors         | clear, bronze, gray and other colors                                                                                                                                                                                                                                                                                                                                                      |
| Back-coating   | Grey, green, etc.                                                                                                                                                                                                                                                                                                                                                                         |
| Main customers | IKEA, B & Q, Wal-Mart, etc.                                                                                                                                                                                                                                                                                                                                                               |
| Code-squirting | Workable                                                                                                                                                                                                                                                                                                                                                                                  |
| Application    | <ol> <li>decorations, furniture.</li> <li>applied as rearview mirror-bathroom mirror, make up mirror, optical mirror,</li> <li>etc.</li> </ol>                                                                                                                                                                                                                                            |