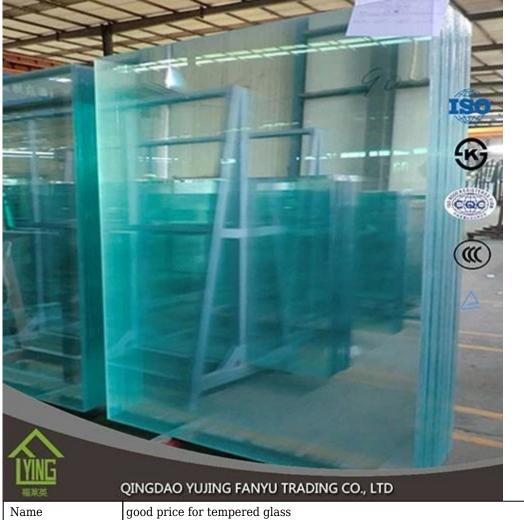

| Name         | good price for tempered glass                                                                                                                                                                                                                                                                         |
|--------------|-------------------------------------------------------------------------------------------------------------------------------------------------------------------------------------------------------------------------------------------------------------------------------------------------------|
| Thickness    | 3mm, 4mm, 5mm, 6mm, 8mm, 10mm, 12mm, 14mm, 16mm, 18mm, 19mmor customized                                                                                                                                                                                                                              |
| Shape        | Round, oval, square, rectangular, etc.                                                                                                                                                                                                                                                                |
| Color        | Clear, Green, Blue, etc.                                                                                                                                                                                                                                                                              |
| Size         | 200 x 400mm, 2400 x 7000mm or customized                                                                                                                                                                                                                                                              |
| Certificates | EC12150, CCC, etc.                                                                                                                                                                                                                                                                                    |
| advantage    | High strength: above 4-5 times stronger than annealed glass of equal thickness  Safety: Once breakage occurs, the glass disintegrates into small cubical fragments, which are relatively harmless to human body  Excellence thermal stability, which can withstand 300°C abrupt change of temperature |

# **Detailed Images**

Packing & Delivery