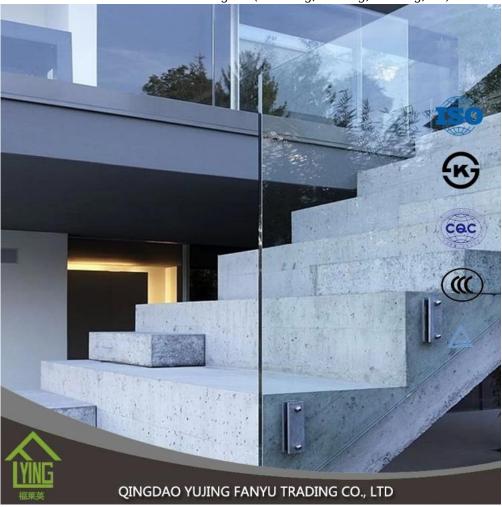

## **Product Description**

**Tempered glass** (toughened glass) 4-5 times stronger than annealed glass of equal thickness. Yujing tempered glass is a kind of safety glass that is very popular in building, decoration and automobile field. All work done on glass (beveling, cutting, bending, etc) must be done before tempering.

| Name         | good price for tempered glass                                                                                                                                                                                                                                                                         |
|--------------|-------------------------------------------------------------------------------------------------------------------------------------------------------------------------------------------------------------------------------------------------------------------------------------------------------|
| Thickness    | 3mm, 4mm, 5mm, 6mm, 8mm, 10mm, 12mm, 14mm, 16mm, 18mm, 19mmor customized                                                                                                                                                                                                                              |
| Shape        | Round, oval, square, rectangular, etc.                                                                                                                                                                                                                                                                |
| Color        | Clear, Green, Blue, etc.                                                                                                                                                                                                                                                                              |
| Size         | 200 x 400mm, 2400 x 7000mm or customized                                                                                                                                                                                                                                                              |
| Certificates | EC12150, CCC, etc.                                                                                                                                                                                                                                                                                    |
| advantage    | High strength: above 4-5 times stronger than annealed glass of equal thickness  Safety: Once breakage occurs, the glass disintegrates into small cubical fragments, which are relatively harmless to human body  Excellence thermal stability, which can withstand 300°C abrupt change of temperature |