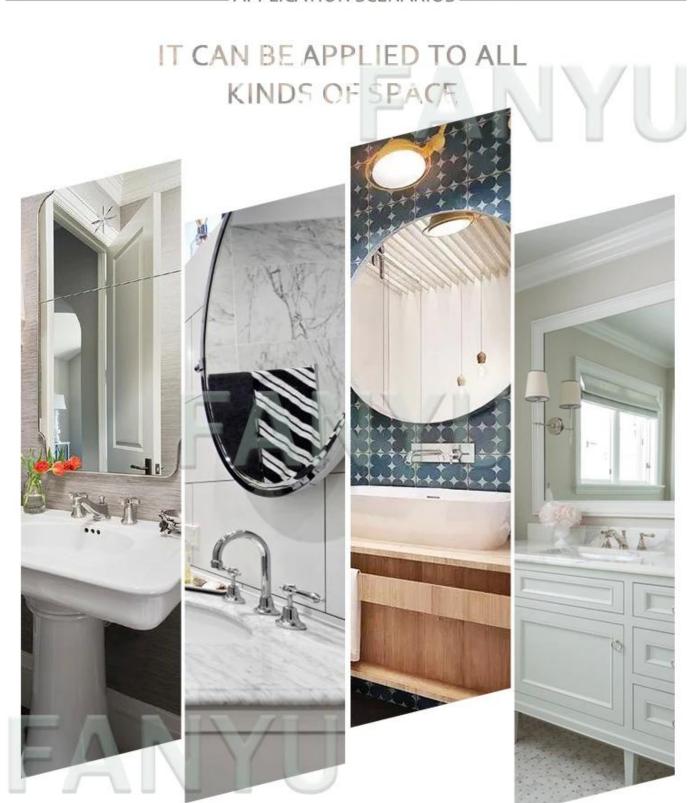

#### **BATHROOM MIRROR**

YUJING BATHROOM MIRROR IS USED WIDELY AROUND THE WORLD. IT IS PRODUCED WITH HIGH QUALITY CLEAR FLOAT GLASS AND TWO LAYERS OF GREY, YELLOW, GREEN OR OTHER COLORS OF ITALY FENZI PAINT. IT CAN BE SUPPLIED IN STOCK SIZE OR CAN BE CUT AND BEVELED TO SUIT CUSTOMER'S NEEDS.