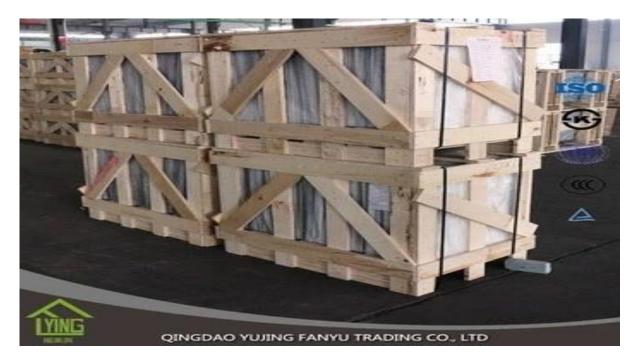

## high quality clear float glass

| Thickness   | 3 mm, 4 mm, 5 mm, 6 mm                               |
|-------------|------------------------------------------------------|
| Size        | 1220x1830mm, 1524x2134mm, 1830x2440mm                |
| Form        | Level, Round, Oval, etc.                             |
| Color       | Bright, ultra light, etc.                            |
| Application | Mirror, architecture, furniture and decoration, car. |
| Packaging   | Wooden boxes, waterproof paper and iron straps.      |
| Delivery    | Within 30 days after confirmation of order.          |





#### Packaging:

Wooden boxes, waterproof paper and iron straps.



### **Delivery**:

Within 30 days after confirmation of order.

#### Contact us:

# Contacts: Ms.Daisy Zhang sales Qingdao Yujing Fanyu Trading Co., Ltd.