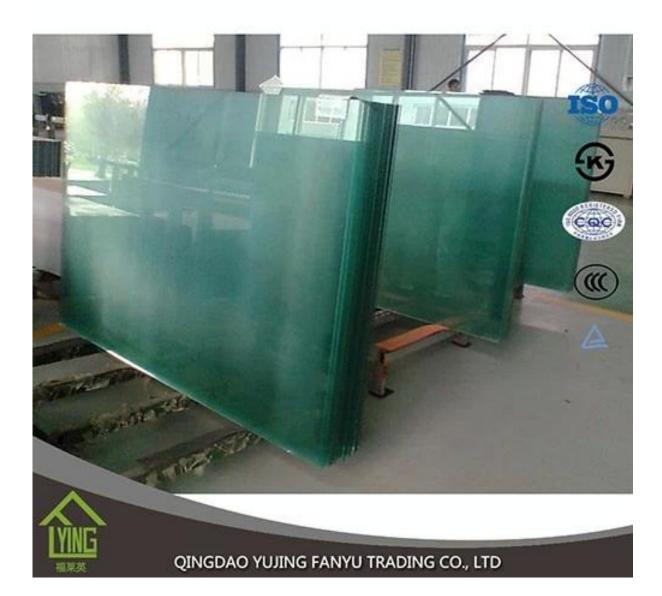

## high quality clear float glass

| Thickness   | 3 mm, 4 mm, 5 mm, 6 mm                               |
|-------------|------------------------------------------------------|
| Size        | 1220x1830mm, 1524x2134mm, 1830x2440mm                |
| Form        | Level, Round, Oval, etc.                             |
| Color       | Bright, ultra light, etc.                            |
| Application | Mirror, architecture, furniture and decoration, car. |
| Packaging   | Wooden boxes, waterproof paper and iron straps.      |
| Delivery    | Within 30 days after confirmation of order.          |