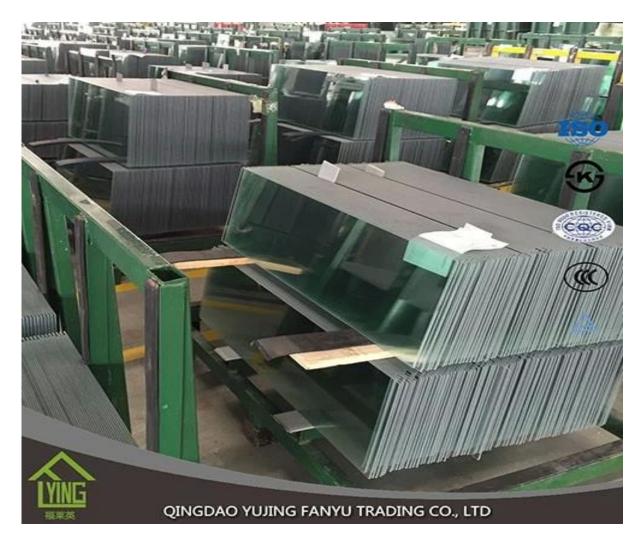

## high quality clear float glass

| Thickness   | 3 mm, 4 mm, 5 mm, 6 mm                               |
|-------------|------------------------------------------------------|
| Size        | 1220x1830mm, 1524x2134mm, 1830x2440mm                |
| Form        | Level, Round, Oval, etc.                             |
| Color       | Bright, ultra light, etc.                            |
| Application | Mirror, architecture, furniture and decoration, car. |
| Packaging   | Wooden boxes, waterproof paper and iron straps.      |
| Delivery    | Within 30 days after confirmation of order.          |