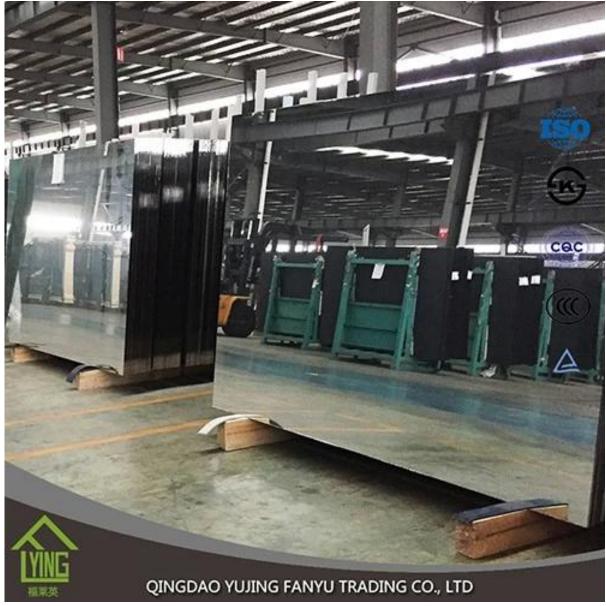

## high quality fancy silver mirror glass wholesale

| Thickness   | 6 mm                                                |
|-------------|-----------------------------------------------------|
| Size        | 1220x1830mm, 1650x2200mm, 1830x2440mm, 2134x3300mm. |
| shapes      | Flat, round, oval, etc.                             |
| Colors      | Clear, ultra light, etc.                            |
| Application | wall mirror, decorative, makeup mirror, etc.        |
| Packaging   | Wooden crates, waterproof paper and iron straps.    |
| Delivery    | within 21 days after confirm the order.             |