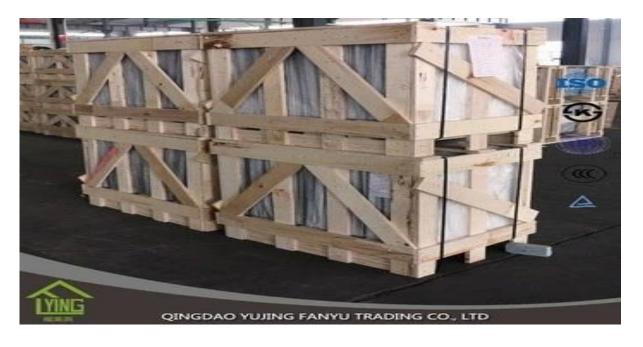

## high quality fancy silver mirror glass wholesale

| Thickness   | 6 mm                                                |
|-------------|-----------------------------------------------------|
| Size        | 1220x1830mm, 1650x2200mm, 1830x2440mm, 2134x3300mm. |
| shapes      | Flat, round, oval, etc.                             |
| Colors      | Clear, ultra light, etc.                            |
| Application | wall mirror, decorative, makeup mirror, etc.        |
| Packaging   | Wooden crates, waterproof paper and iron straps.    |
| Delivery    | within 21 days after confirm the order.             |





## Packaging:

Wooden crates, waterproof paper and iron straps.



## Delivery:

within 30 days after confirm the order.

## Contact us:

Contacts: Ms.Daisy Zhang sales
Qingdao Yujing Fanyu Trading Co., Ltd.



iny2568148290



+8617854286292



daisy@yujinggroup.cn



ss cn1511737723



daisy@yujinggroup.cn



2568148290