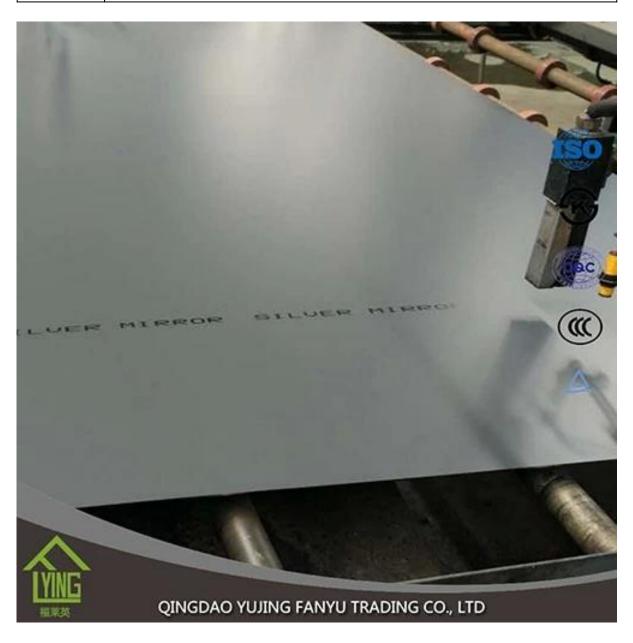

## high quality fancy silver mirror glass wholesale

| Thickness   | 6 mm                                                |
|-------------|-----------------------------------------------------|
| Size        | 1220x1830mm, 1650x2200mm, 1830x2440mm, 2134x3300mm. |
| shapes      | Flat, round, oval, etc.                             |
| Colors      | Clear, ultra light, etc.                            |
| Application | wall mirror, decorative, makeup mirror, etc.        |
| Packaging   | Wooden crates, waterproof paper and iron straps.    |
| Delivery    | within 21 days after confirm the order.             |