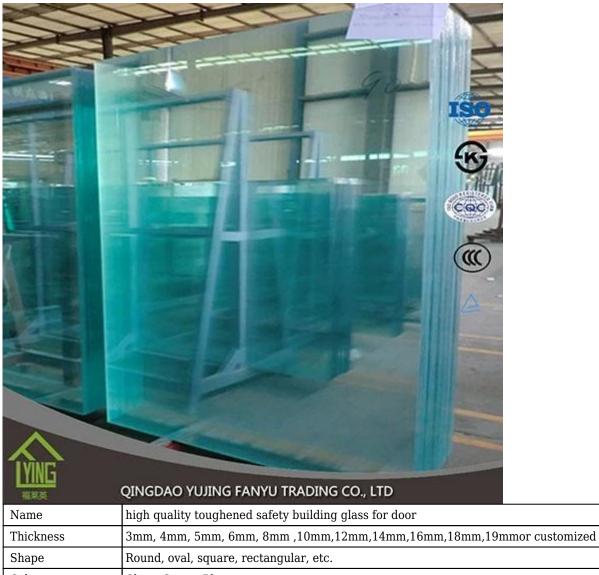

| Name         | high quality toughened safety building glass for door                                                                                                                                                                                                                                                 |
|--------------|-------------------------------------------------------------------------------------------------------------------------------------------------------------------------------------------------------------------------------------------------------------------------------------------------------|
| Thickness    | 3mm, 4mm, 5mm, 6mm, 8mm, 10mm, 12mm, 14mm, 16mm, 18mm, 19mmor customized                                                                                                                                                                                                                              |
| Shape        | Round, oval, square, rectangular, etc.                                                                                                                                                                                                                                                                |
| Color        | Clear, Green, Blue, etc.                                                                                                                                                                                                                                                                              |
| Size         | 200 x 400mm, 2400 x 7000mm or customized                                                                                                                                                                                                                                                              |
| Certificates | EC12150, CCC, etc.                                                                                                                                                                                                                                                                                    |
| advantage    | High strength: above 4-5 times stronger than annealed glass of equal thickness  Safety: Once breakage occurs, the glass disintegrates into small cubical fragments, which are relatively harmless to human body  Excellence thermal stability, which can withstand 300°C abrupt change of temperature |