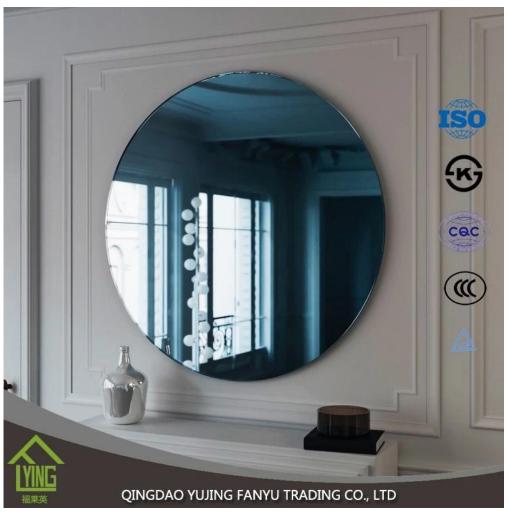

Colored Mirror: Environmentally friendly, Transforms internal spaces with brilliance and perspective, Optical quality and durability

Colored Mirror: Easy processing and installation, Increase the feeling of space and enhances interiors, Coated on the high quality mirror grade float glass, with exactive image

Colored Mirror: Double coated, water-proof paint, Grey paint, bronze paint, or grey paint available, The plating layer is rigid and bonded; the protective layer is impregnable with good erosion-resistant