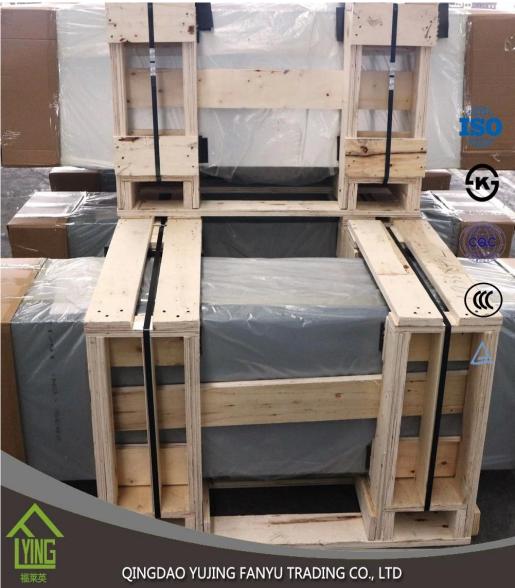

# **Packing & Shipping**

packing Standard seaworthy wooden crates with moisture-proof paper interleaved between two sheets.the packing also can be packaged or according as customer's demands.

shipping[Within 15 days after receiving 30% deposit or L/C at sight