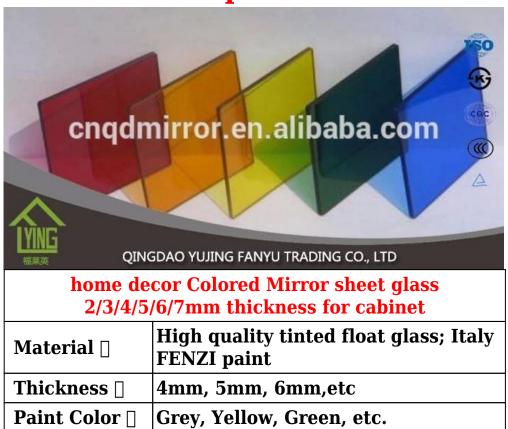

Colored Mirror: Environmentally friendly, Transforms internal spaces with brilliance and perspective, Optical quality and durability

Colored Mirror: Easy processing and installation, Increase the feeling of space and enhances interiors, Coated on the high quality mirror grade float glass, with exactive image

Colored Mirror: Double coated, water-proof paint, Grey paint, bronze paint, or grey paint available, The plating layer is rigid and bonded; the protective layer is impregnable with good erosion-resistant