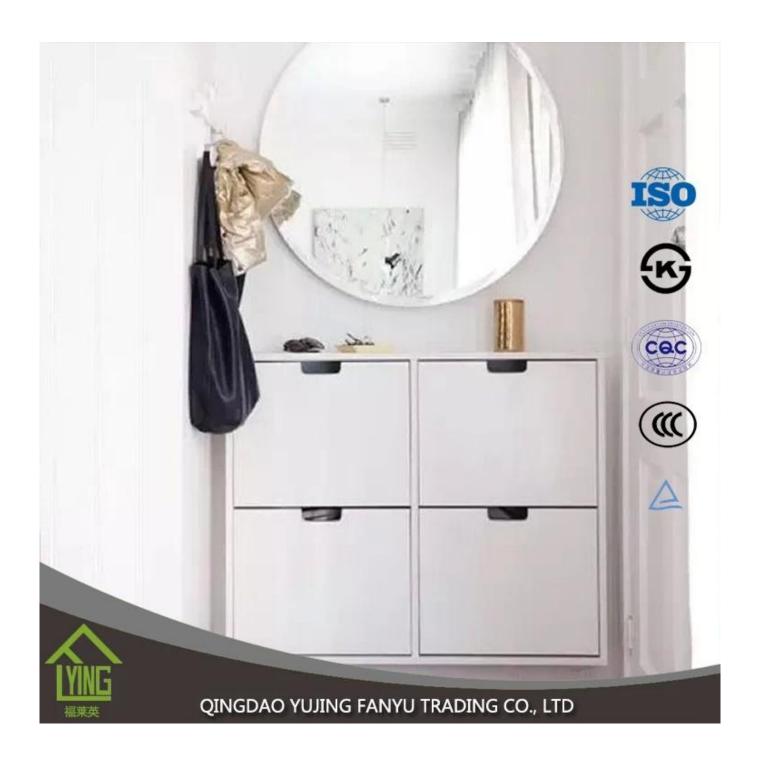

| Function       | <ol> <li>to improve the optical quality and the life of the mirror to increase by significantly improved resistance to corrosion;</li> <li>adding a sense of depth to any room;</li> <li>increase the aesthetic effects of buildings.</li> </ol> |
|----------------|--------------------------------------------------------------------------------------------------------------------------------------------------------------------------------------------------------------------------------------------------|
| Thickness      | 2-6 mm                                                                                                                                                                                                                                           |
| Sizes          | measuring 1830 mm, 2440 * 2200 * 1650 mm 3300mm 2134 *, etc.                                                                                                                                                                                     |
| Colors         | clear, bronze, gray and other colors                                                                                                                                                                                                             |
| Back-coating   | Grey, green, etc.                                                                                                                                                                                                                                |
| Main customers | IKEA, B & Q, Wal-Mart, etc.                                                                                                                                                                                                                      |
| Code-squirting | Workable                                                                                                                                                                                                                                         |
| Application    | decorations, furniture.     applied as rearview mirror-bathroom mirror, make up mirror, optical mirror,     etc.                                                                                                                                 |