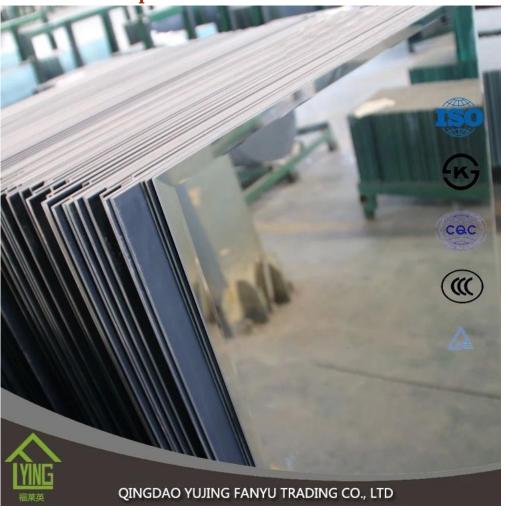

**Product description:** 

YUJING silver mirror is wide in South Asia and Southeast Asia, Africa, South America, Middle East, and so on. It is usually produced with clear glass top or other colors of Italy FENZI paint.

YUJING silver mirror can wait in the size of the stock or can cut and bevel customer needs.

| Name of<br>Product | home decorative bevelled edge silver mirror                                                                                                                                                                                                                   |
|--------------------|---------------------------------------------------------------------------------------------------------------------------------------------------------------------------------------------------------------------------------------------------------------|
| Certification      | ISO 9001:2000, TUV, INTERKET, KS                                                                                                                                                                                                                              |
| Description        | Yujing silver mirror is produced through an environmentally friendly process, using a clear or tinted float glass of exceptionally high quality and durability. It is coated with a lead-free and copper-free silver film and two layers of waterproof paint. |
| Benefits           | <ol> <li>the surface of the mirror is clear and crisp, clear and true-to-life picture.</li> <li>the plating layer is rigid and bond and the protective layer impregnable with good erosion resistance.</li> </ol>                                             |
|                    | 3. high quality clear float glass and high-tech equipment combine to make mirrors of the wonderful feeling of exceptionally high quality produce.                                                                                                             |
| Property           | Clear and precise images, acid-resistance, moisture resistance                                                                                                                                                                                                |