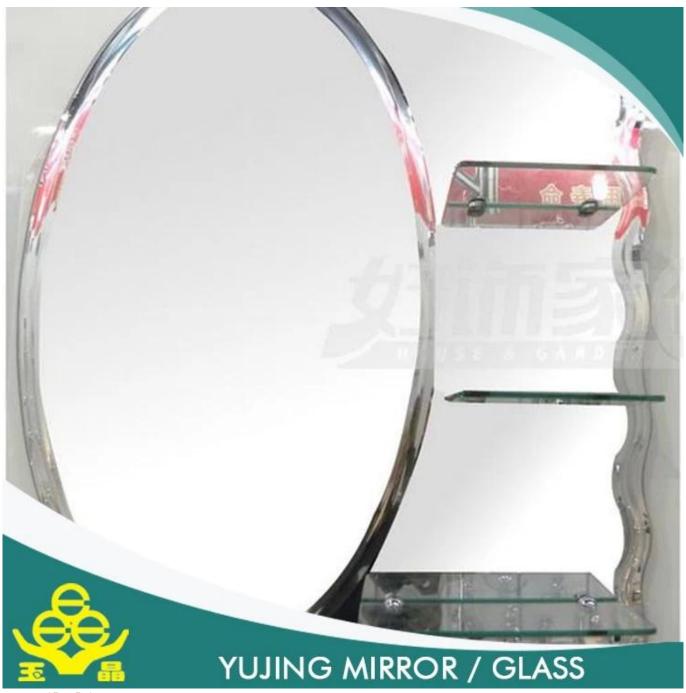

| Function       | <ol> <li>to improve the optical quality and the life of the mirror to increase by significantly improved resistance to corrosion;</li> <li>adding a sense of depth to any room;</li> <li>increase the aesthetic effects of buildings.</li> </ol> |
|----------------|--------------------------------------------------------------------------------------------------------------------------------------------------------------------------------------------------------------------------------------------------|
| Thickness      | 2-6 mm                                                                                                                                                                                                                                           |
| Sizes          | measuring 1830 mm, 2440 * 2200 * 1650 mm 3300mm 2134 *, etc.                                                                                                                                                                                     |
| Colors         | clear, bronze, gray and other colors                                                                                                                                                                                                             |
| Back-coating   | Grey, green, etc.                                                                                                                                                                                                                                |
| Main customers | IKEA, B & Q, Wal-Mart, etc.                                                                                                                                                                                                                      |
| Code-squirting | Workable                                                                                                                                                                                                                                         |
| Application    | decorations, furniture.     applied as rearview mirror-bathroom mirror, make up mirror, optical mirror,     etc.                                                                                                                                 |