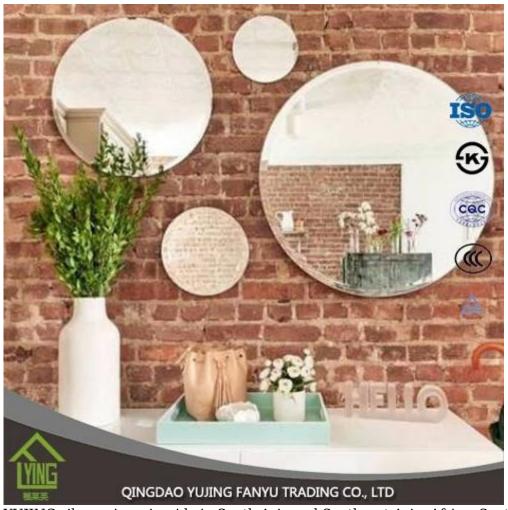

| Function       | <ol> <li>to improve the optical quality and the life of the mirror to increase by significantly improved resistance to corrosion;</li> <li>adding a sense of depth to any room;</li> <li>increase the aesthetic effects of buildings.</li> </ol> |
|----------------|--------------------------------------------------------------------------------------------------------------------------------------------------------------------------------------------------------------------------------------------------|
| Thickness      | 2-6 mm                                                                                                                                                                                                                                           |
| Sizes          | measuring 1830 mm, 2440 * 2200 * 1650 mm 3300mm 2134 *, etc.                                                                                                                                                                                     |
| Colors         | clear, bronze, gray and other colors                                                                                                                                                                                                             |
| Back-coating   | Grey, green, etc.                                                                                                                                                                                                                                |
| Main customers | IKEA, B & Q, Wal-Mart, etc.                                                                                                                                                                                                                      |
| Code-squirting | Workable                                                                                                                                                                                                                                         |
| Application    | decorations, furniture.     applied as rearview mirror-bathroom mirror, make up mirror, optical mirror,     etc.                                                                                                                                 |