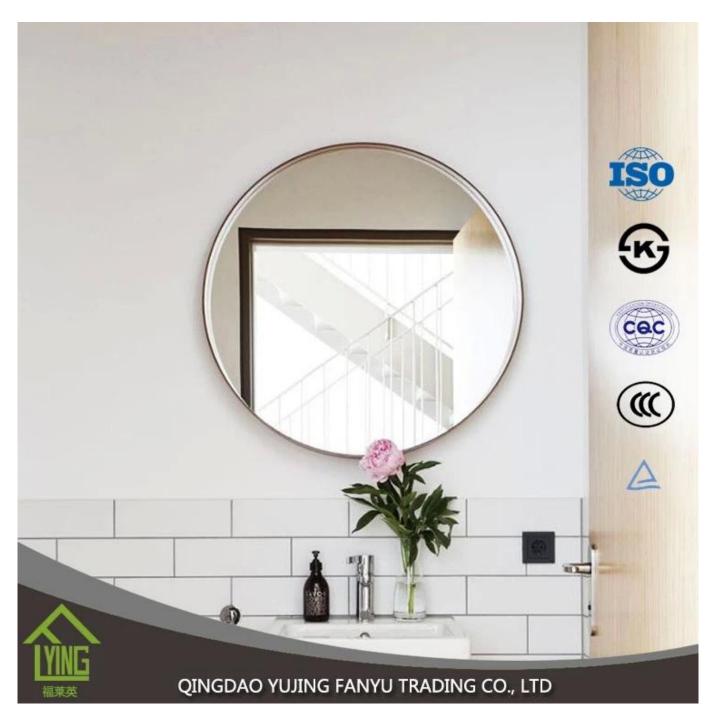

**Product description:** 

YUJING silver mirror is wide in South Asia and Southeast Asia, Africa, South America, Middle East, and so on. It is usually produced with clear glass top or other colors of Italy FENZI paint.

YUJING silver mirror can wait in the size of the stock or can cut and bevel customer needs.

| Name of<br>Product | home decorative bevelled edge silver mirror                                                                                                                                                                                                                   |
|--------------------|---------------------------------------------------------------------------------------------------------------------------------------------------------------------------------------------------------------------------------------------------------------|
| Certification      | ISO 9001:2000, TUV, INTERKET, KS                                                                                                                                                                                                                              |
| Description        | Yujing silver mirror is produced through an environmentally friendly process, using a clear or tinted float glass of exceptionally high quality and durability. It is coated with a lead-free and copper-free silver film and two layers of waterproof paint. |
| Benefits           | <ol> <li>the surface of the mirror is clear and crisp, clear and true-to-life picture.</li> <li>the plating layer is rigid and bond and the protective layer impregnable with good erosion resistance.</li> </ol>                                             |
|                    | 3. high quality clear float glass and high-tech equipment combine to make mirrors of the wonderful feeling of exceptionally high quality produce.                                                                                                             |
| Property           | Clear and precise images, acid-resistance, moisture resistance                                                                                                                                                                                                |

| Function       | <ol> <li>to improve the optical quality and the life of the mirror to increase by significantly improved resistance to corrosion;</li> <li>adding a sense of depth to any room;</li> <li>increase the aesthetic effects of buildings.</li> </ol> |
|----------------|--------------------------------------------------------------------------------------------------------------------------------------------------------------------------------------------------------------------------------------------------|
| Thickness      | 2-6 mm                                                                                                                                                                                                                                           |
| Sizes          | measuring 1830 mm, 2440 * 2200 * 1650 mm 3300mm 2134 *, etc.                                                                                                                                                                                     |
| Colors         | clear, bronze, gray and other colors                                                                                                                                                                                                             |
| Back-coating   | Grey, green, etc.                                                                                                                                                                                                                                |
| Main customers | IKEA, B & Q, Wal-Mart, etc.                                                                                                                                                                                                                      |
| Code-squirting | Workable                                                                                                                                                                                                                                         |
| Application    | decorations, furniture.     applied as rearview mirror-bathroom mirror, make up mirror, optical mirror,     etc.                                                                                                                                 |