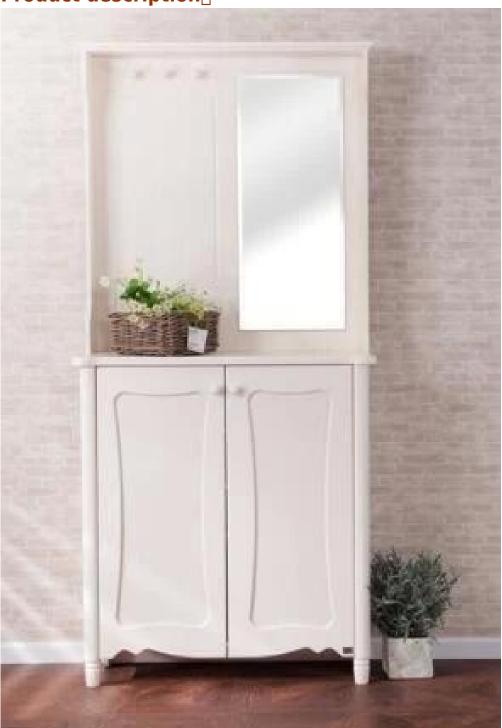

**Detailed images** 

Packaging & delivery

**Packaging Details:** 

wooden crate, with paper between two pieces, or your question.