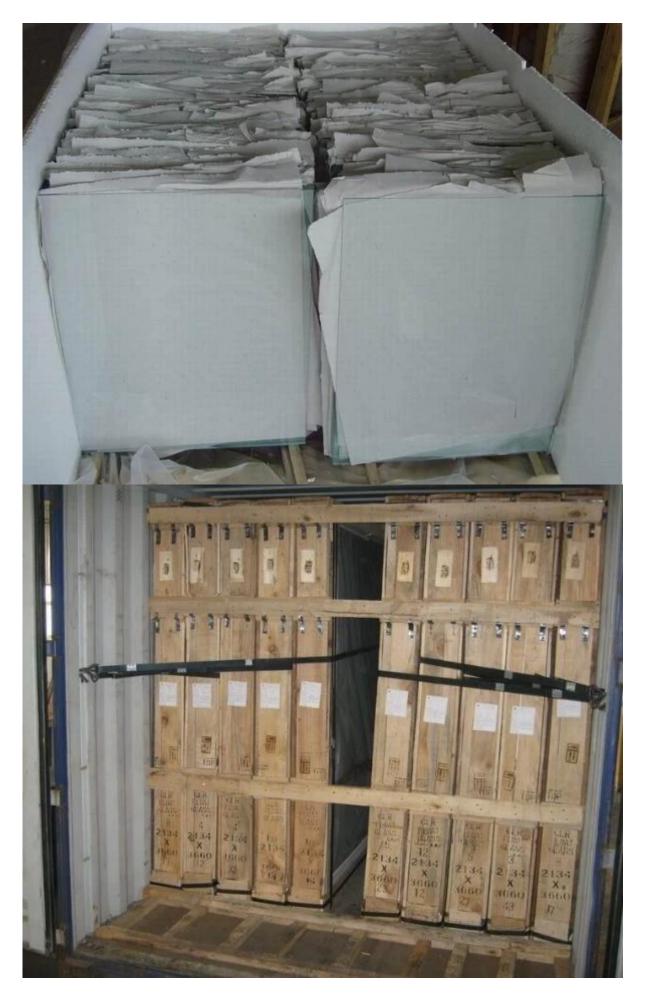

**Detailed images** 

Packaging & delivery

**Packaging Details:** 

wooden crate, with paper between two pieces, or your question.