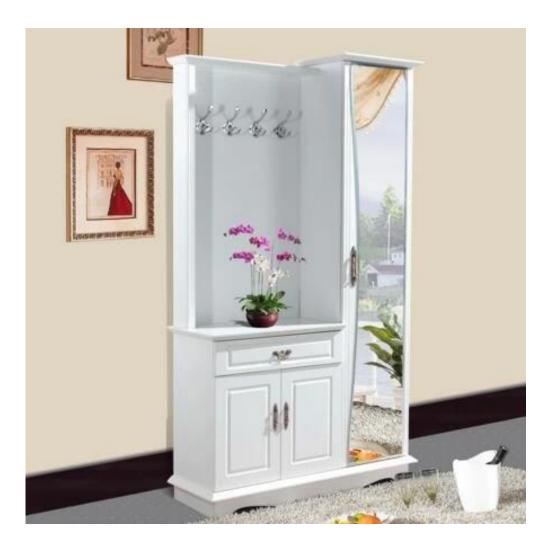

**Detailed images** 

Packaging & delivery

**Packaging Details:** 

wooden crate, with paper between two pieces, or your question.