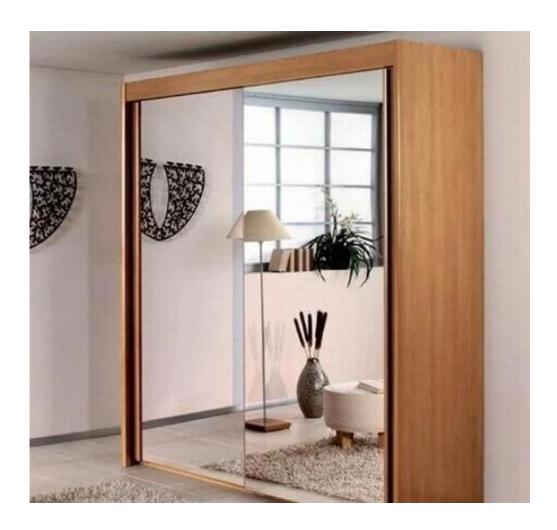

**Detailed images** 

Packaging & delivery

**Packaging Details:** 

wooden crate, with paper between two pieces, or your question.