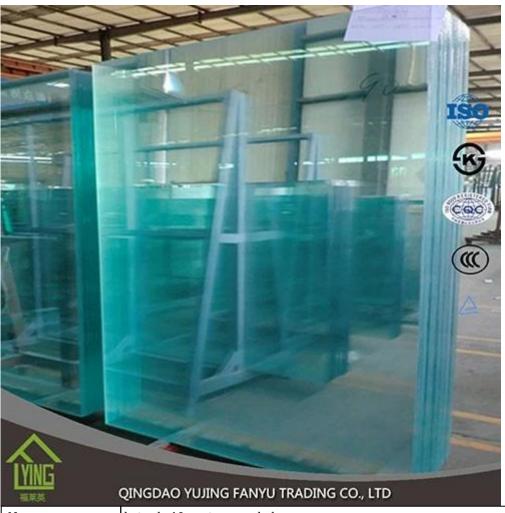

## **Product Description**

**Tempered glass** (toughened glass) 4-5 times stronger than annealed glass of equal thickness. Yujing tempered glass is a kind of safety glass that is very popular in building, decoration and automobile field. All work done on glass (beveling, cutting, bending, etc) must be done before tempering.





| Name         | hot sale 10mm tempered glass                                                                                                                                                                                                                                                                        |
|--------------|-----------------------------------------------------------------------------------------------------------------------------------------------------------------------------------------------------------------------------------------------------------------------------------------------------|
| Thickness    | 3mm, 4mm, 5mm, 6mm, 8mm, 10mm, 12mm, 14mm, 16mm, 18mm, 19mmor customized