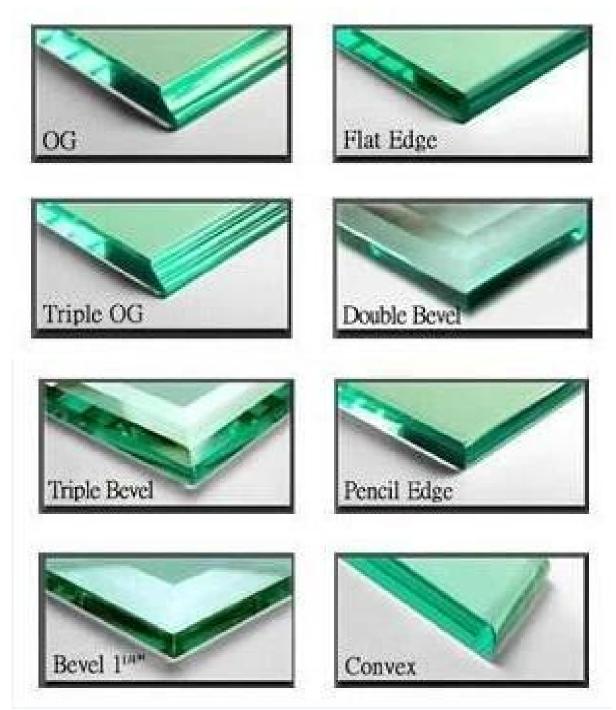

|
| Certificates | EC12150, CCC, etc.                                                                                                                                                                                                                                                                                                                        |
| advantage    | <ol> <li>High strength: above 4-5 times stronger than annealed glass of equal thickness</li> <li>safety: Once breakage occurs, the glass disintegrates into small cubical fragments, which are relatively harmless to human body</li> <li>Excellence thermal stability, which can withstand 300°C abrupt change of temperature</li> </ol> |

# Detailed Images



**Packing & Delivery** 



# **Packaging Details:**

Fumigation-free strong plywood crate,paper or plastic paper,powder between two glass panels Delivery Detail: Shipped in 20 days after payment

Certifications



#### **Contact Us:**

#### Sales - sunny wang

## Shouguang Yujing Business&Trading Co., Ltd.



FAQ:

Why Choose US?

1.ISO 9001:2000, TUV, INTERKET approved.

2.One of the largest mirror factories allover China.

**3.Years of suppler of international famous brand reflects our stable and reliable quality.** 

4.Strict quality control system.

**5.Professional and efficient service.** 

**6.Competitive and reasonable offer.** 

7.We want to be your long term partner assist you to provide excellent goods and service to your customer.