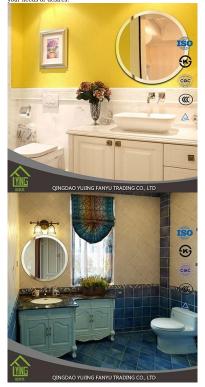

## Hot sell round mirrors for bathroom with beveled edge

Mirrors can add a great deal of style to areas of your home bathroom and hotel bathroom . We have always prided ourselves on the ability to create custom mirrors solutions to fit your needs or desires.

## Specification:

- Product Name: round bathroom mirror decorative
- Thickness: 2mm 3mm 4mm 5mm
- Glass Color: Clear, Ultra clear <u>,Euro grey</u>, Euro bronze
- Shape: cut per customer's demand, like square, rectangular, oval, S shape ,etc.
- Application: Bathroom mirrors, <u>Tinted mirrors</u>, Vanity mirrors, Wall mirrors, Custom mirrors.
- Certificates: ISO 9001:2000, INTERTEK, TUV, KS