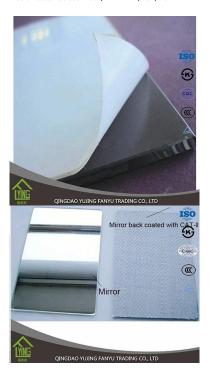

## Specification:

- Product Name: round bathroom mirror decorative
- Thickness: 2mm 3mm 4mm 5mm
- Glass Color: Clear, Ultra clear <u>,Euro grey</u>, Euro bronze
- Shape: cut per customer's demand, like square, rectangular, oval, S shape ,etc.
- Application: Bathroom mirrors, <u>Tinted mirrors</u>, Vanity mirrors, Wall mirrors, Custom mirrors.
- Certificates: ISO 9001:2000, INTERTEK, TUV, KS

- Delivery: Interlay paper or powder between two sheets.
- Seaworthy wooden crates or plywood crates.
- Iron belt for consolidation, metal belt width 19-25mm
- Within 30 days after receiving your deposit of TT or L/C