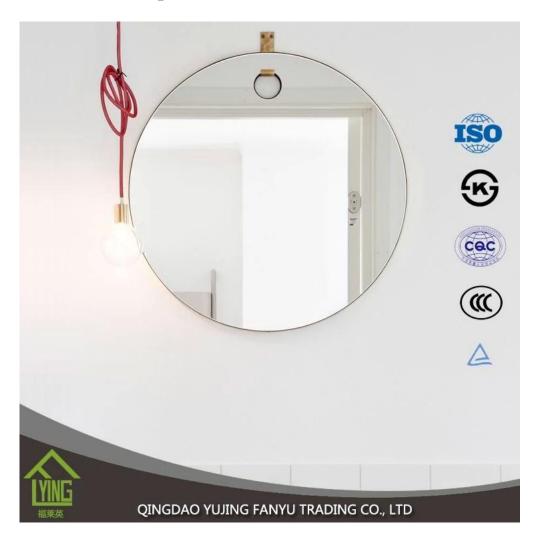

# **Product description**



YUJING silver mirror is wide in South Asia and Southeast Asia, Africa, South America, Middle East, and so on. It is usually produced with clear glass top or other colors of Italy FENZI paint.

YUJING silver mirror can wait in the size of the stock or can cut and bevel customer needs.

| Name of<br>Product | hotel bathroom decorative wall mounted mirror                                                                                                                                                                                                                                                                                                                             |
|--------------------|-------------------------------------------------------------------------------------------------------