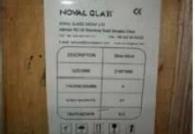

# **Product description**

YUJING silver mirror is wide in South Asia and Southeast Asia, Africa, South America, Middle East, and so on. It is usually produced with clear glass top or other colors of Italy FENZI paint.

YUJING silver mirror can wait in the size of the stock or can cut and bevel customer needs.

| Name of<br>Product | hotel bathroom decorative wall mounted mirror                                                                                                                                                                                                                                                                                                                             |
|--------------------|---------------------------------------------------------------------------------------------------------------------------------------------------------------------------------------------------------------------------------------------------------------------------------------------------------------------------------------------------------------------------|
| Certification      | ISO 9001:2000, TUV, INTERKET, KS                                                                                                                                                                                                                                                                                                                                          |
| Description        | Yujing silver mirror is produced through an environmentally friendly process, using a clear or tinted float glass of exceptionally high quality and durability. It is coated with a lead-free and copper-free silver film and two layers of waterproof paint.                                                                                                             |
| Benefits           | <ol> <li>the surface of the mirror is clear and crisp, clear and true-to-life picture.</li> <li>the plating layer is rigid and bond and the protective layer impregnable with good erosion resistance.</li> <li>high quality clear float glass and high-tech equipment combine to make mirrors of the wonderful feeling of exceptionally high quality produce.</li> </ol> |
| Property           | Clear and precise images, acid-resistance, moisture resistance                                                                                                                                                                                                                                                                                                            |

| Function        | to improve the optical quality and the life of the mirror to increase by significantly improved resistance to corrosion;      adding a sense of depth to any room; |
|-----------------|--------------------------------------------------------------------------------------------------------------------------------------------------------------------|
|                 | 3. increase the aesthetic effects of buildings.                                                                                                                    |
| Thickness       | 2-6 mm                                                                                                                                                             |
| Sizes           | 60 * 80 cm, 60 * 90 cm, 50 * 70 cm, 70 * 50 cm, 60 * 45 cm, D60cm, etc.                                                                                            |
| Colors          | clear, bronze, gray and other colors                                                                                                                               |
| Back-coating    | Grey, etc.                                                                                                                                                         |
| Oblique Details | Many shapes for you the choice: round edge (also listed as C-edge, pencil edge), flat edge, bevel, etc                                                             |
| Code-squirting  | Workable                                                                                                                                                           |
| Application     | <ol> <li>decorations, furniture.</li> <li>applied as rearview mirror-bathroom mirror, make up mirror, optical mirror,</li> <li>etc.</li> </ol>                     |