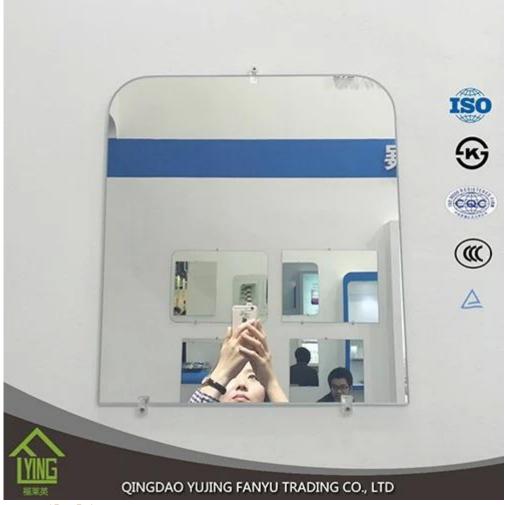

|
| Back-coating    | Grey, etc.                                                                                                                                                         |
| Oblique Details | Many shapes for you the choice: round edge (also listed as C-edge, pencil edge), flat edge, bevel, etc                                                             |
| Code-squirting  | Workable                                                                                                                                                           |
| Application     | <ol> <li>decorations, furniture.</li> <li>applied as rearview mirror-bathroom mirror, make up mirror, optical mirror,</li> <li>etc.</li> </ol>                     |





**Detailed images** 



# Packaging & delivery



Front of crates



Top of crates



Bottom of crates



Fumigated mark



Note on crates



Container



Empty container



Half loaded



Fully loaded



Closing container



Sealing



Delivery

## **Packaging Details:**

wooden crate, with paper between two pieces, or your application

### **Delivery detail:**

within 15 days of receipt of the deposit or the L \\\/C

### Please contact us at:

Sales - sunny wang

Shouguang Yujing Business&Trading Co., Ltd.



sunny@yujinggroup.cn



276387631



cn1513198902



2753668305



+86 18753639025



sunny@yujinggroup.cn

WhatsApp

## **FAQ:**

### Why choose us?

- 1. ISO 9001:2000, TUV, INTERKET approved.
- 2. one of the largest mirror factories allover China.
- 3. supplier of IKEA and B &