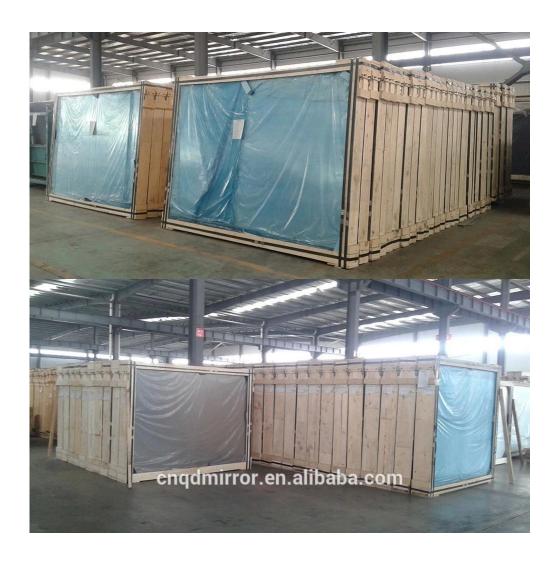

### Packing & Delivery

Packing: Standard seaworthy wooden crates with moisture-proof paper interleaved between two sheets

**Delivery:** Within 15 days after receiving 30% deposit

or L/C at sight

1. What is your minimum order quantity?