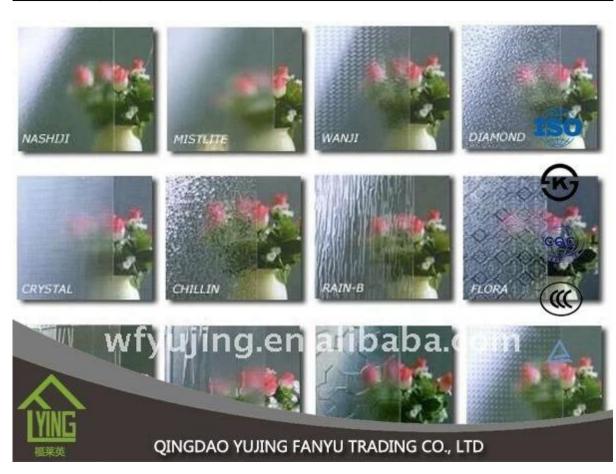

## kasumi patterned glass factory wholesale

| Thickness   | 3 mm, 4 mm, 5 mm, 6 mm, 8 mm, 10 mm              |
|-------------|--------------------------------------------------|
| Size        | 1220x1830mm, 1524x2134mm, 1830x2440mm            |
| Form        | Flat, round, oval, etc.                          |
| Color       | Clear, ultra light, etc.                         |
| Application | The building of the Office door and glass.       |
| Packaging   | Wooden chests, waterproof paper and iron straps. |
| Delivery    | within 30 days of the order confirmation.        |