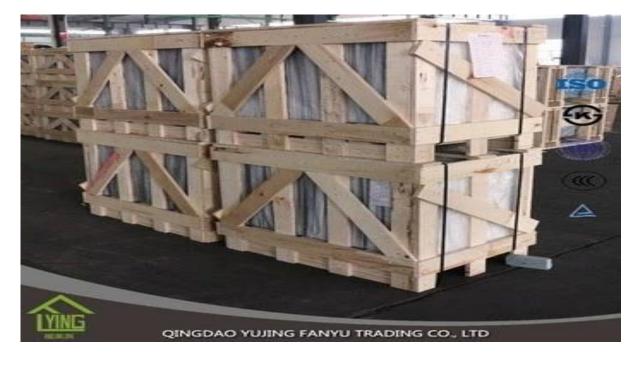

## kasumi patterned glass factory wholesale

| Thickness   | 3 mm, 4 mm, 5 mm, 6 mm, 8 mm, 10 mm              |
|-------------|--------------------------------------------------|
| Size        | 1220x1830mm, 1524x2134mm, 1830x2440mm            |
| Form        | Flat, round, oval, etc.                          |
| Color       | Clear, ultra light, etc.                         |
| Application | The building of the Office door and glass.       |
| Packaging   | Wooden chests, waterproof paper and iron straps. |
| Delivery    | within 30 days of the order confirmation.        |





### Packaging:

Wooden chests, waterproof paper and iron straps.



### **Delivery**:

within 30 days of the order confirmation.

#### Contact us:

# Contacts: Ms.Daisy Zhang sales Qingdao Yujing Fanyu Trading Co., Ltd.