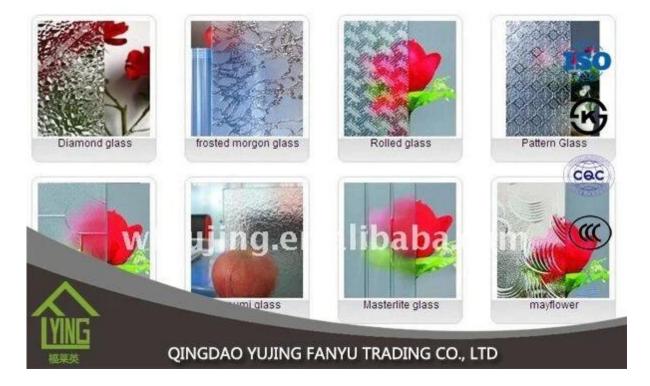

## kasumi patterned glass factory wholesale

| Thickness   | 3 mm, 4 mm, 5 mm, 6 mm, 8 mm, 10 mm              |
|-------------|--------------------------------------------------|
| Size        | 1220x1830mm, 1524x2134mm, 1830x2440mm            |
| Form        | Flat, round, oval, etc.                          |
| Color       | Clear, ultra light, etc.                         |
| Application | The building of the Office door and glass.       |
| Packaging   | Wooden chests, waterproof paper and iron straps. |
| Delivery    | within 30 days of the order confirmation.        |