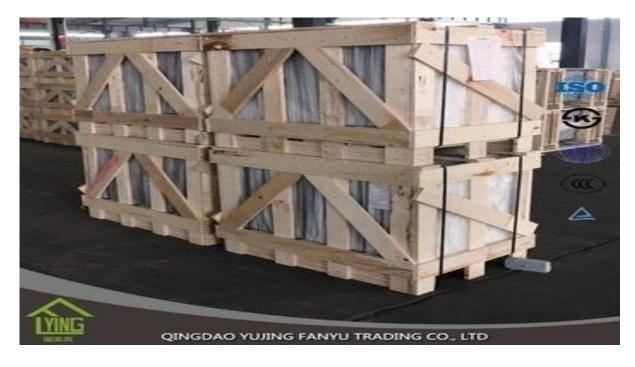

# laminated glass 8.38 China supplier wholesale

| Thickness   | 6.38mm, 8.38mm, 10.38mm, 12.38mm, 8.76mm, 10.76mm, 12.76mm      |
|-------------|-----------------------------------------------------------------|
| Size        | 1830x2440mm, 2134x3300mm.                                       |
| Form        | Flat, round, oval, etc.                                         |
| Color       | Clear, ultra light, etc.                                        |
| Application | windows, curtain wall, skylight, sky bridge, furniture, kitchen |
| Packaging   | Wooden crates, waterproof paper and iron straps.                |
| Delivery    | within 30 days after confirm the order.                         |





### Packaging:

Wooden crates, waterproof paper and iron straps.



## **Delivery**:

within 30 days after confirm the order.

#### Contact us:

# Contacts: Ms.Daisy Zhang sales Qingdao Yujing Fanyu Trading Co., Ltd.