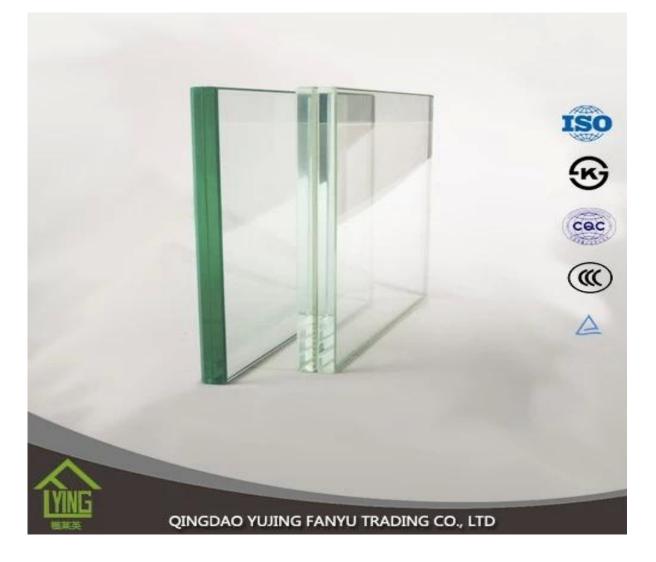

# laminated glass 8.38 China supplier wholesale

| Thickness   | 6.38mm, 8.38mm, 10.38mm, 12.38mm, 8.76mm, 10.76mm, 12.76mm      |
|-------------|-----------------------------------------------------------------|
| Size        | 1830x2440mm, 2134x3300mm.                                       |
| Form        | Flat, round, oval, etc.                                         |
| Color       | Clear, ultra light, etc.                                        |
| Application | windows, curtain wall, skylight, sky bridge, furniture, kitchen |
| Packaging   | Wooden crates, waterproof paper and iron straps.                |
| Delivery    | within 30 days after confirm the order.                         |