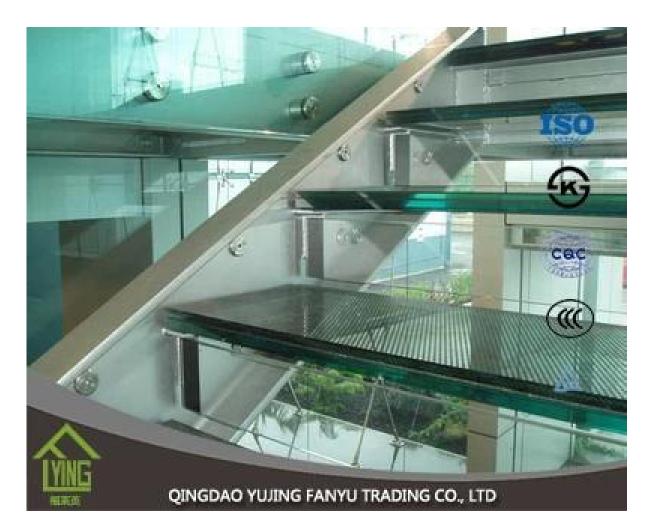

# laminated glass 8.38 China supplier wholesale

| Thickness   | 6.38mm, 8.38mm, 10.38mm, 12.38mm, 8.76mm, 10.76mm, 12.76mm      |
|-------------|-----------------------------------------------------------------|
| Size        | 1830x2440mm, 2134x3300mm.                                       |
| Form        | Flat, round, oval, etc.                                         |
| Color       | Clear, ultra light, etc.                                        |
| Application | windows, curtain wall, skylight, sky bridge, furniture, kitchen |
| Packaging   | Wooden crates, waterproof paper and iron straps.                |
| Delivery    | within 30 days after confirm the order.                         |