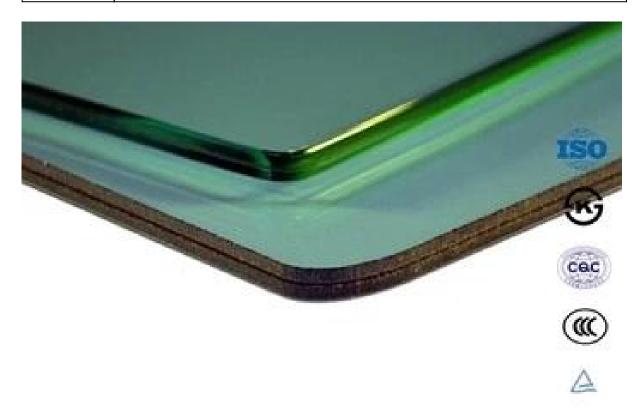

## laminated glass pvb interlayer translucent wholesale

| Thickness   | 6.38mm, 8.38mm, 10.38mm, 12.38mm, 8.76mm, 10.76mm, 12.76mm      |
|-------------|-----------------------------------------------------------------|
| Size        | 1830x2440mm, 2134x3300mm.                                       |
| Form        | Flat, round, oval, etc.                                         |
| Color       | Clear, ultra light, etc.                                        |
| Application | windows, curtain wall, skylight, sky bridge, furniture, kitchen |
| Packaging   | Wooden crates, waterproof paper and iron straps.                |
| Delivery    | within 30 days after confirm the order.                         |