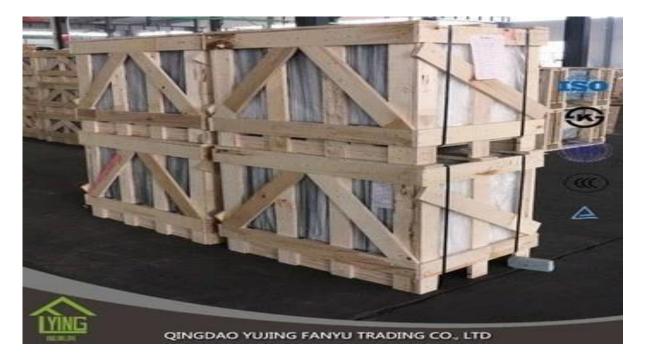

## laminated glass pvb interlayer translucent wholesale

| Thickness   | 6.38mm, 8.38mm, 10.38mm, 12.38mm, 8.76mm, 10.76mm, 12.76mm      |
|-------------|-----------------------------------------------------------------|
| Size        | 1830x2440mm, 2134x3300mm.                                       |
| Form        | Flat, round, oval, etc.                                         |
| Color       | Clear, ultra light, etc.                                        |
| Application | windows, curtain wall, skylight, sky bridge, furniture, kitchen |
| Packaging   | Wooden crates, waterproof paper and iron straps.                |
| Delivery    | within 30 days after confirm the order.                         |

#### Packaging:

Wooden crates, waterproof paper and iron straps.