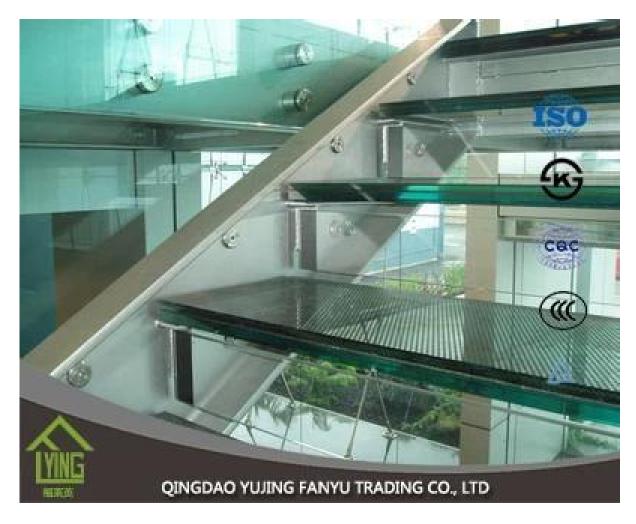

## laminated glass pvb interlayer translucent wholesale

| Thickness   | 6.38mm, 8.38mm, 10.38mm, 12.38mm, 8.76mm, 10.76mm, 12.76mm      |
|-------------|-----------------------------------------------------------------|
| Size        | 1830x2440mm, 2134x3300mm.                                       |
| Form        | Flat, round, oval, etc.                                         |
| Color       | Clear, ultra light, etc.                                        |
| Application | windows, curtain wall, skylight, sky bridge, furniture, kitchen |
| Packaging   | Wooden crates, waterproof paper and iron straps.                |
| Delivery    | within 30 days after confirm the order.                         |