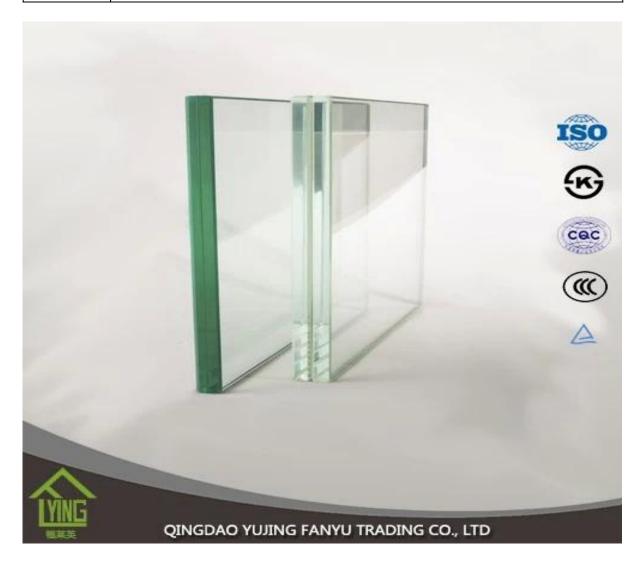

# laminated glass supplier in China

| Thickness   | 6.38mm, 8.38mm, 10.38mm, 12.38mm, 8.76mm, 10.76mm, 12.76mm      |
|-------------|-----------------------------------------------------------------|
| Size        | 1830x2440mm, 2134x3300mm.                                       |
| Form        | Flat, round, oval, etc.                                         |
| Color       | Clear, ultra light, etc.                                        |
| Application | windows, curtain wall, skylight, sky bridge, furniture, kitchen |
| Packaging   | Wooden crates, waterproof paper and iron straps.                |
| Delivery    | within 30 days after confirm the order.                         |