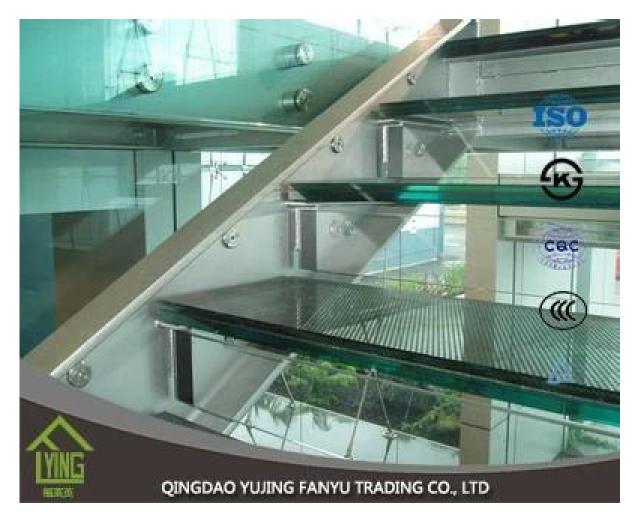

# laminated glass supplier in China

| Thickness   | 6.38mm, 8.38mm, 10.38mm, 12.38mm, 8.76mm, 10.76mm, 12.76mm      |
|-------------|-----------------------------------------------------------------|
| Size        | 1830x2440mm, 2134x3300mm.                                       |
| Form        | Flat, round, oval, etc.                                         |
| Color       | Clear, ultra light, etc.                                        |
| Application | windows, curtain wall, skylight, sky bridge, furniture, kitchen |
| Packaging   | Wooden crates, waterproof paper and iron straps.                |
| Delivery    | within 30 days after confirm the order.                         |