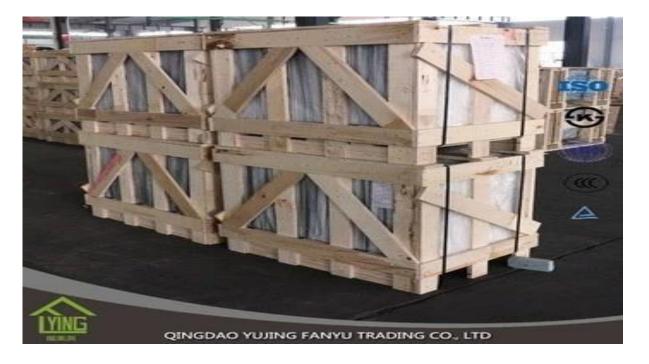

# laminated glass supplier in China

| Thickness   | 6.38mm, 8.38mm, 10.38mm, 12.38mm, 8.76mm, 10.76mm, 12.76mm      |
|-------------|-----------------------------------------------------------------|
| Size        | 1830x2440mm, 2134x3300mm.                                       |
| Form        | Flat, round, oval, etc.                                         |
| Color       | Clear, ultra light, etc.                                        |
| Application | windows, curtain wall, skylight, sky bridge, furniture, kitchen |
| Packaging   | Wooden crates, waterproof paper and iron straps.                |
| Delivery    | within 30 days after confirm the order.                         |





#### Packaging:

Wooden crates, waterproof paper and iron straps.



### Delivery:

within 30 days after confirm the order.

#### Contact us:

## Contacts: Ms.Daisy Zhang sales Qingdao Yujing Fanyu Trading Co., Ltd.



iny2568148290



+8617854286292



daisy@yujinggroup.cn



cn1511737723



daisy@yujinggroup.cn