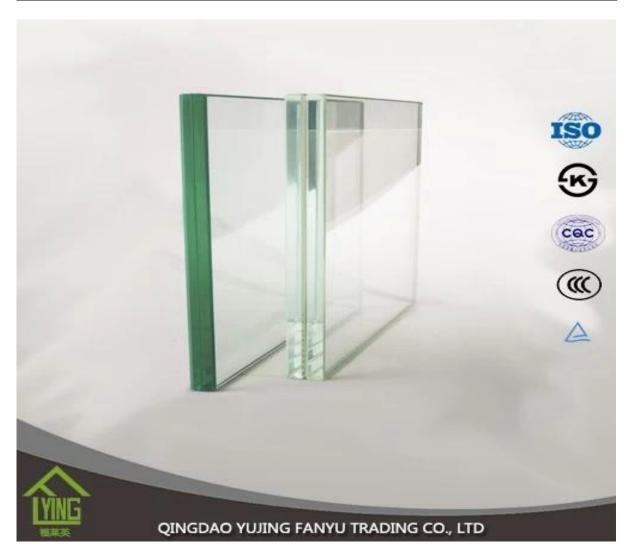

# laminated tempered glass wholesale

| Thickness   | 6.38mm, 8.38mm, 10.38mm, 12.38mm, 8.76mm, 10.76mm, 12.76mm      |
|-------------|-----------------------------------------------------------------|
| Size        | 1830x2440mm, 2134x3300mm.                                       |
| Form        | Flat, round, oval, etc.                                         |
| Color       | Clear, ultra light, etc.                                        |
| Application | windows, curtain wall, skylight, sky bridge, furniture, kitchen |
| Packaging   | Wooden crates, waterproof paper and iron straps.                |
| Delivery    | within 30 days after confirm the order.                         |