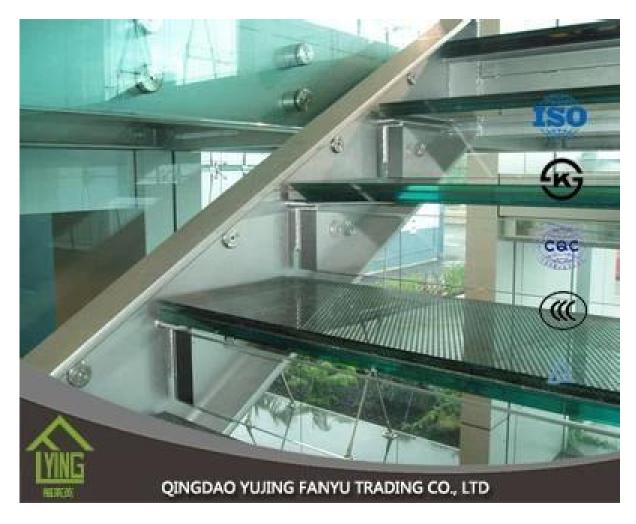

# laminated tempered glass wholesale

| Thickness   | 6.38mm, 8.38mm, 10.38mm, 12.38mm, 8.76mm, 10.76mm, 12.76mm      |
|-------------|-----------------------------------------------------------------|
| Size        | 1830x2440mm, 2134x3300mm.                                       |
| Form        | Flat, round, oval, etc.                                         |
| Color       | Clear, ultra light, etc.                                        |
| Application | windows, curtain wall, skylight, sky bridge, furniture, kitchen |
| Packaging   | Wooden crates, waterproof paper and iron straps.                |
| Delivery    | within 30 days after confirm the order.                         |