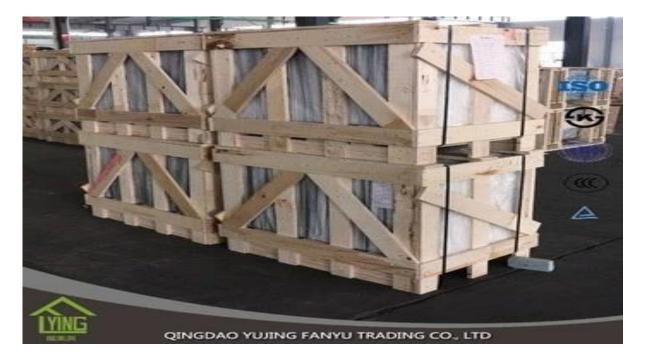

# laminated tempered glass wholesale

| Thickness   | 6.38mm, 8.38mm, 10.38mm, 12.38mm, 8.76mm, 10.76mm, 12.76mm      |
|-------------|-----------------------------------------------------------------|
| Size        | 1830x2440mm, 2134x3300mm.                                       |
| Form        | Flat, round, oval, etc.                                         |
| Color       | Clear, ultra light, etc.                                        |
| Application | windows, curtain wall, skylight, sky bridge, furniture, kitchen |
| Packaging   | Wooden crates, waterproof paper and iron straps.                |
| Delivery    | within 30 days after confirm the order.                         |





#### Packaging:

Wooden crates, waterproof paper and iron straps.



### Delivery:

within 30 days after confirm the order.

#### Contact us:

## Contacts: Ms.Daisy Zhang sales Qingdao Yujing Fanyu Trading Co., Ltd.



iny2568148290



+8617854286292



daisy@yujinggroup.cn



cn1511737723



daisy@yujinggroup.cn