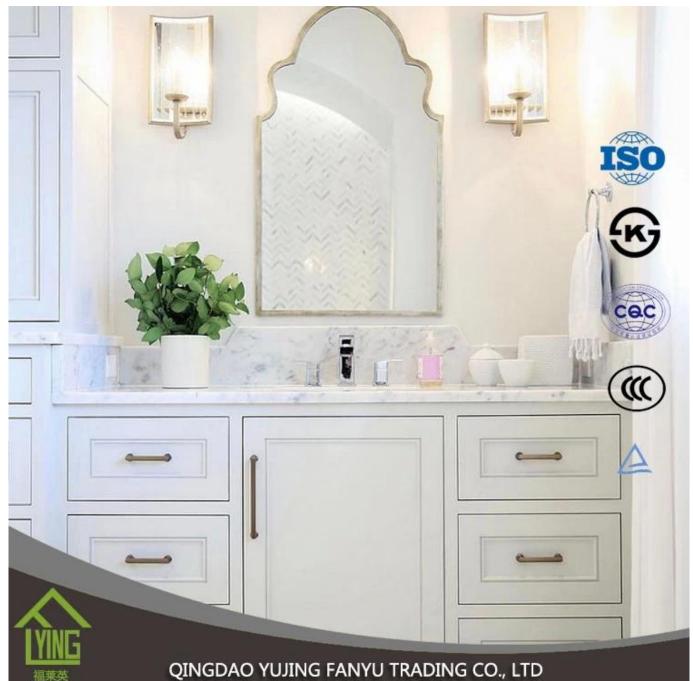

## **Product description:**





YUJING silver mirror is wide in South Asia and Southeast Asia, Africa, South America, Middle East,

and so on. It is usually produced with clear glass top or other colors of Italy FENZI paint.

 $YUJING\ silver\ mirror\ can\ wait\ in\ the\ size\ of\ the\ stock\ or\ can\ cut\ and\ bevel\ customer\ needs.$ 

| Name of<br>Product | large Float Silver Mirror, wall mirror for decoration                                                                                                                                                                                                                  |
|--------------------|------------------------------------------------------------------------------------------------------------------------------------------------------------------------------------