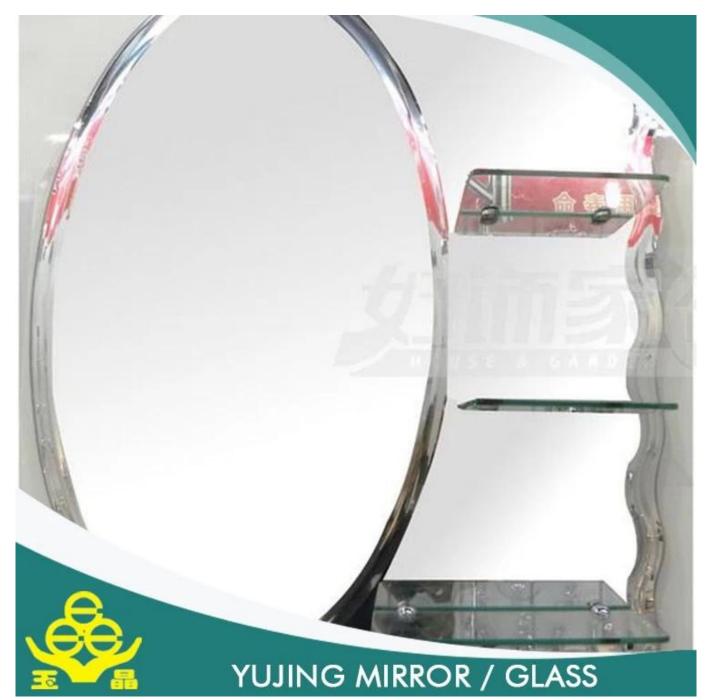

Code-squirting | Workable                                                                                                                                                                                                                                                                                                                                                                                  |
| Application    | <ol> <li>decorations, furniture.</li> <li>applied as rearview mirror-bathroom mirror, make up mirror, optical mirror,</li> <li>etc.</li> </ol>                                                                                                                                                                                                                                            |





**Detailed images** 





## Packaging & delivery



Closing container

Sealing

Delivery

## **Packaging Details:**

wooden crate, with paper between two pieces, or your question.

**Delivery detail:** 

## within 15 days of receipt of the deposit or the L/C

**Please contact us at:** 

Sales - sunny wang

Shouguang Yujing Business&Trading Co., Ltd.