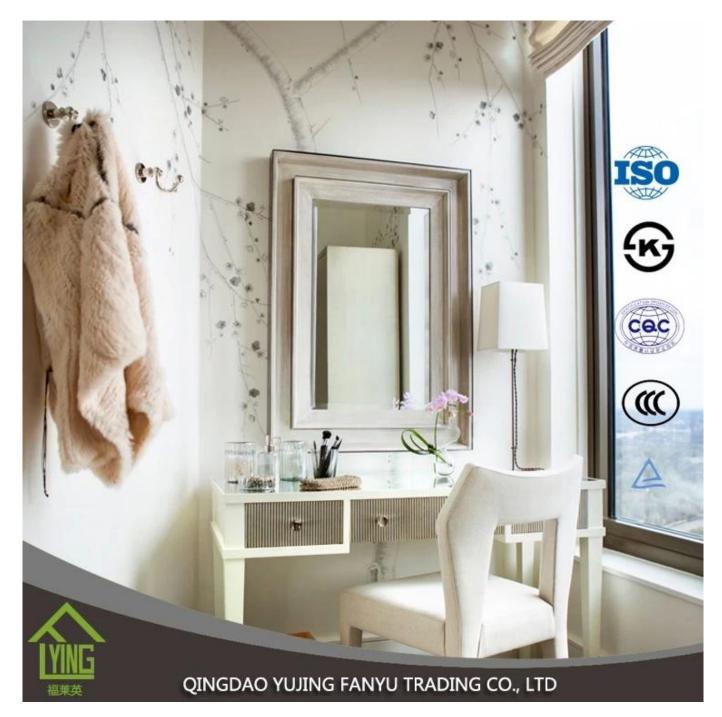

## **Product description:**





YUJING silver mirror is wide in South Asia and Southeast Asia, Africa, South America, Middle East,

and so on. It is usually produced with clear glass top or other colors of Italy FENZI paint.

 $YUJING\ silver\ mirror\ can\ wait\ in\ the\ size\ of\ the\ stock\ or\ can\ cut\ and\ bevel\ customer\ needs.$ 

| Name of<br>Product | large Float Silver Mirror, wall mirror for decoration                                                                                                                                                                                                                  |
|--------------------|----------------------------------------------------------------------------------------------------------------------------------------------------------------------------------