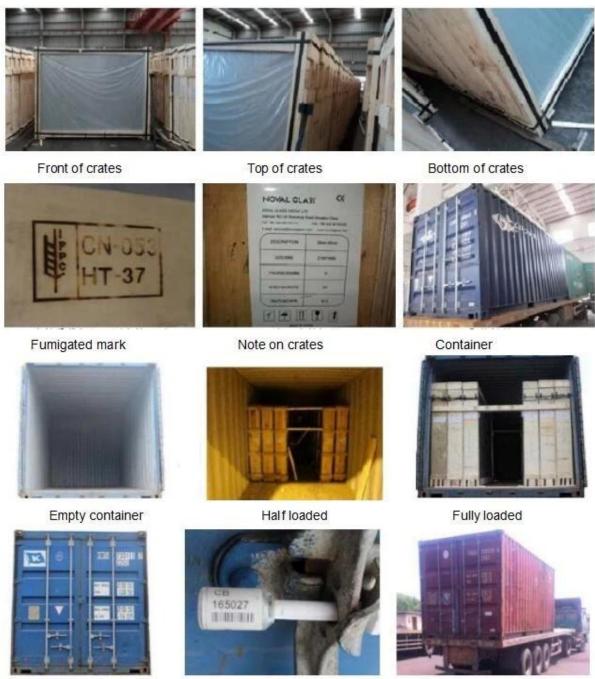

## Packaging & delivery

Closing container

Sealing

Delivery

## **Packaging Details:**

wooden crate, with paper between two pieces, or your question.

**Delivery detail:** 

## within 15 days of receipt of the deposit or the L/C

**Please contact us at:** 

Sales - sunny wang

Shouguang Yujing Business&Trading Co., Ltd.