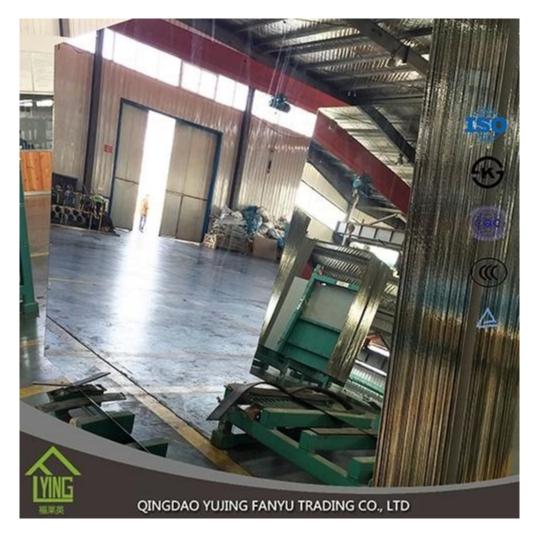

## Large aluminum mirrors sheet in FLYING

Our aluminum mirrors sheet is produced by modern production line vacuum magnetron sputtering technology with one or two layer paints. High quality clear float glass and modern mirror equipment combine to produce competitively priced mirrors of exceptionally high quality