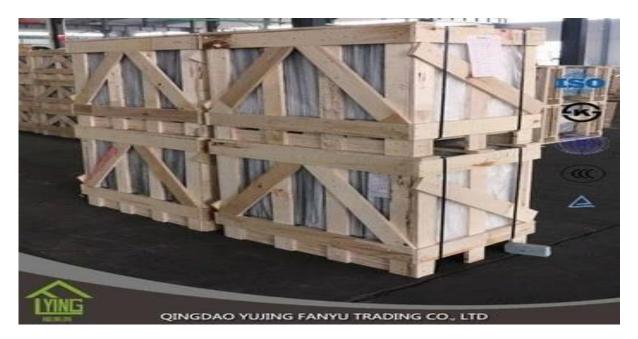

## large float silver mirror factory wholesale

| Thickness   | 6 mm                                                |
|-------------|-----------------------------------------------------|
| Size        | 1220x1830mm, 1650x2200mm, 1830x2440mm, 2134x3300mm. |
| shapes      | Flat, round, oval, etc.                             |
| Colors      | Clear, ultra light, etc.                            |
| Application | wall mirror, decorative, makeup mirror, etc.        |
| Packaging   | Wooden crates, waterproof paper and iron straps.    |
| Delivery    | within 21 days after confirm the order.             |

### Packaging:

Wooden crates, waterproof paper and iron straps.