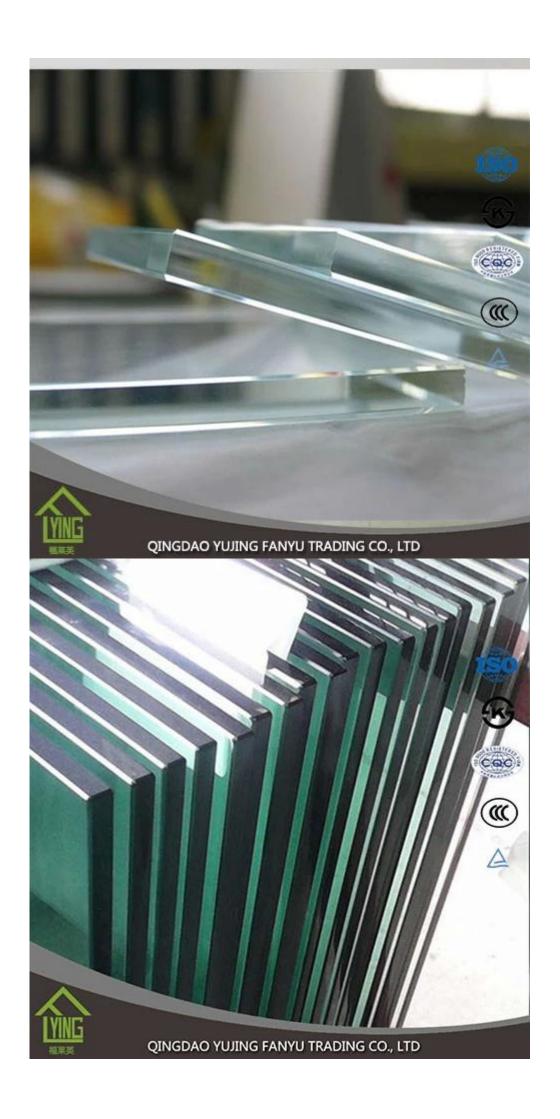

Laminated Glass is a kind of glass made up of two or more sheets of top quality glass bonded together with a PVB interlayer. In the event of breakage, the glass fragments remain bonded to the plastic interlayer. Laminated glass is a recognized safety glass and is widely used in building curtain wall, windows and doors in architecture, skylight, railings, shower enclosures, greenhouse, etc.