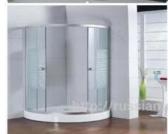

Laminated Glass is a kind of glass made up of two or more sheets of top quality glass bonded together with a PVB interlayer. In the event of breakage, the glass fragments remain bonded to the plastic interlayer. Laminated glass is a recognized safety glass and is widely used in building curtain wall, windows and doors in architecture, skylight, railings, shower enclosures, greenhouse, etc.

| Product      | Tempered Glass                                                            |
|--------------|---------------------------------------------------------------------------|
| Thickness    | 3mm, 4mm, 5mm, 6mm, 8mm, 10mm, 12mm                                       |
| Shape        | Round, oval, square, rectangular, etc.                                    |
| Color        | Clear, grey, bronze, etc.                                                 |
| Size         | Min. size: 200 x 400mm, max size: 2400 x 7000mm or customized             |
| OEM service  | Available in shape, size,color, etc.                                      |
| Application  | Building, furniture, frame-less door, shower enclosures, table tops, etc. |
| Payment Term | ТЛ, UC, etc.                                                              |
| Certificates | CCC, etc.                                                                 |
|              |                                                                           |