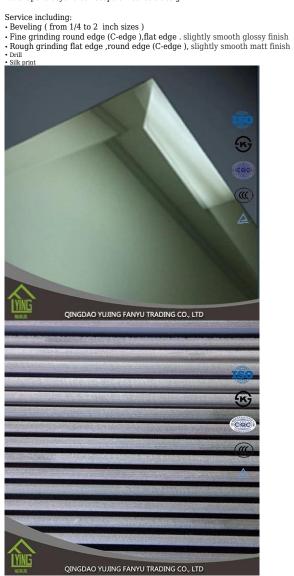

## **Specification:**

Product Name: beveled edge home decorative mirror sheet

Thickness: 2mm 3mm 4mm 5mm

Glass Color: Clear, Ultra clear , Euro grey, Euro bronze

Paint Color: Grey, Yellow, Green, etc.

Shape: float shape or cut per customer's demand, like square, rectangular, oval, S shape