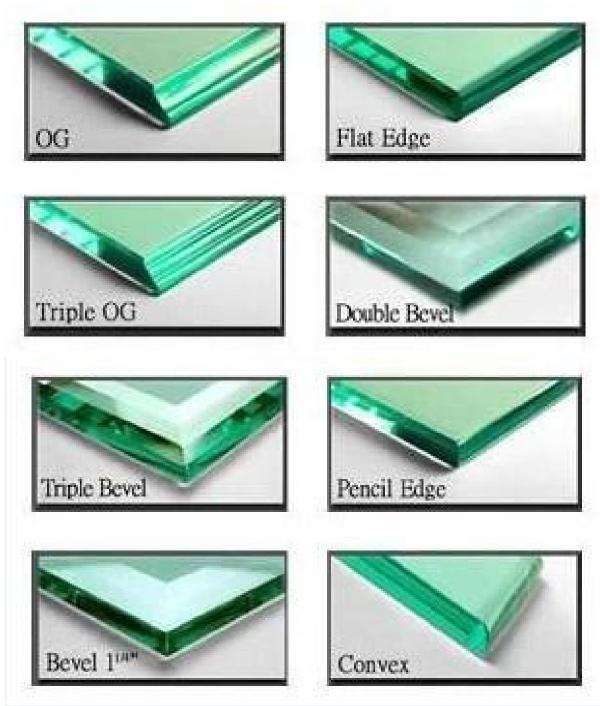

| Name         | low price good packing tempered glass                                                                                                                                                                                                                                                               |
|--------------|-----------------------------------------------------------------------------------------------------------------------------------------------------------------------------------------------------------------------------------------------------------------------------------------------------|
| Thickness    | 3mm, 4mm, 5mm, 6mm, 8mm, 10mm, 12mm, 14mm, 16mm, 18mm, 19mmor customized                                                                                                                                                                                                                            |
| Shape        | Round, oval, square, rectangular, etc.                                                                                                                                                                                                                                                              |
| Color        | Clear, Green, Blue, etc.                                                                                                                                                                                                                                                                            |
| Size         | 200 x 400mm, 2400 x 7000mm or customized                                                                                                                                                                                                                                                            |
| Certificates | EC12150, CCC, etc.                                                                                                                                                                                                                                                                                  |
| advantage    | High strength: above 4-5 times stronger than annealed glass of equal thickness Safety: Once breakage occurs, the glass disintegrates into small cubical fragments, which are relatively harmless to human body Excellence thermal stability, which can withstand 300°C abrupt change of temperature |