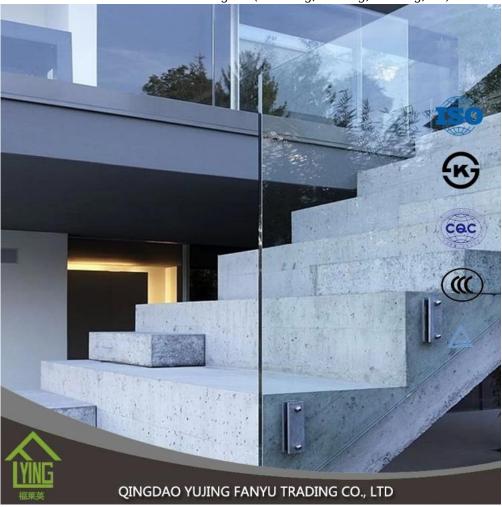

## **Product Description**

**Tempered glass** (toughened glass) 4-5 times stronger than annealed glass of equal thickness. Yujing tempered glass is a kind of safety glass that is very popular in building, decoration and automobile field. All work done on glass (beveling, cutting, bending, etc) must be done before tempering.

| Name         | low price good packing tempered glass                                                                                                                                                                                                                                                               |
|--------------|-----------------------------------------------------------------------------------------------------------------------------------------------------------------------------------------------------------------------------------------------------------------------------------------------------|
| Thickness    | 3mm, 4mm, 5mm, 6mm, 8mm, 10mm, 12mm, 14mm, 16mm, 18mm, 19mmor customized                                                                                                                                                                                                                            |
| Shape        | Round, oval, square, rectangular, etc.                                                                                                                                                                                                                                                              |
| Color        | Clear, Green, Blue, etc.                                                                                                                                                                                                                                                                            |
| Size         | 200 x 400mm, 2400 x 7000mm or customized                                                                                                                                                                                                                                                            |
| Certificates | EC12150, CCC, etc.                                                                                                                                                                                                                                                                                  |
| advantage    | High strength: above 4-5 times stronger than annealed glass of equal thickness Safety: Once breakage occurs, the glass disintegrates into small cubical fragments, which are relatively harmless to human body Excellence thermal stability, which can withstand 300°C abrupt change of temperature |