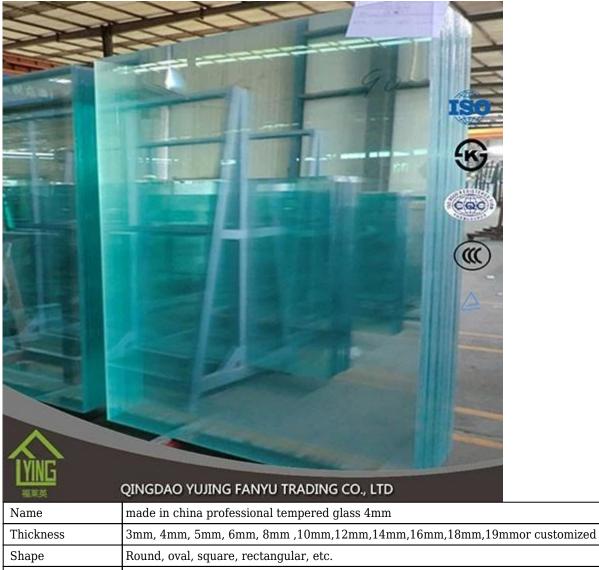

| Name         | made in china professional tempered glass 4mm                                                                                                                                                                                                                                                       |
|--------------|-----------------------------------------------------------------------------------------------------------------------------------------------------------------------------------------------------------------------------------------------------------------------------------------------------|
| Thickness    | 3mm, 4mm, 5mm, 6mm, 8mm, 10mm, 12mm, 14mm, 16mm, 18mm, 19mmor customized                                                                                                                                                                                                                            |
| Shape        | Round, oval, square, rectangular, etc.                                                                                                                                                                                                                                                              |
| Color        | Clear, Green, Blue, etc.                                                                                                                                                                                                                                                                            |
| Size         | 200 x 400mm, 2400 x 7000mm or customized                                                                                                                                                                                                                                                            |
| Certificates | EC12150, CCC, etc.                                                                                                                                                                                                                                                                                  |
| advantage    | High strength: above 4-5 times stronger than annealed glass of equal thickness Safety: Once breakage occurs, the glass disintegrates into small cubical fragments, which are relatively harmless to human body Excellence thermal stability, which can withstand 300°C abrupt change of temperature |