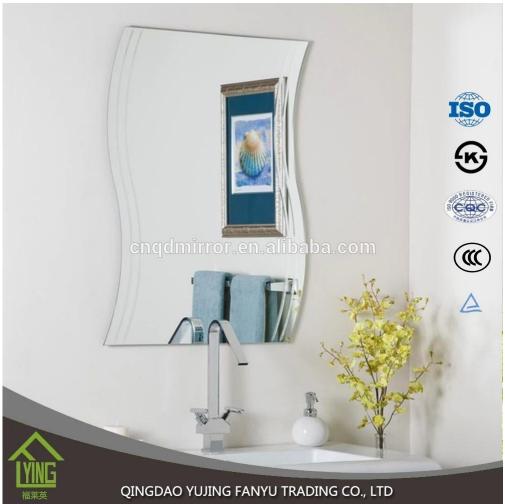

## **Product Description**

| mag                        | Image: Construction of the state of the |
|----------------------------|-------------------------------------------------------------------------------------------------------------------------------------------------------------------------------------------------------------------------------------------------------------------------------------------------------------------------------------------------------------------------------------------------------------------------------------------------------------------------------------------------------------------------------------------------------------------------------------------------------------------------------------------------------------------------------------------------------------------------------------------------------------------------------------------------------------------------------------------------------------------------------------------------------------------------------------------------------------------------------------------------------------------------------------------------------------------------------------------------------------------------------------------------------------------------------------------------------------------------------------------------------------------------------------------------------------------------------------------------------------------------------------------------------------------------------------------------------------------------------------------------------------------------------------------------------------------------------------------------------------------------------------------------------------------------------------------------------------------------------------------------------------------------------------------------------------------------------------------------------------------------------------------------------------------------------------------------------------------------------------------------------------------------------------------------------------------------------------------------|
| Bathroom Mirror with light |                                                                                                                                                                                                                                                                                                                                                                                                                                                                                                                                                                                                                                                                                                                                                                                                                                                                                                                                                                                                                                                                                                                                                                                                                                                                                                                                                                                                                                                                                                                                                                                                                                                                                                                                                                                                                                                                                                                                                                                                                                                                                                 |
| <b>Thickness</b>           | 3mm, 4mm, 5mm, 6mm,etc.                                                                                                                                                                                                                                                                                                                                                                                                                                                                                                                                                                                                                                                                                                                                                                                                                                                                                                                                                                                                                                                                                                                                                                                                                                                                                                                                                                                                                                                                                                                                                                                                                                                                                                                                                                                                                                                                                                                                                                                                                                                                         |
| <b>Sizes</b>               | 60*80cm, 60*90cm, 50*70cm, 70*50cm, 60*45cm, D60cm, e                                                                                                                                                                                                                                                                                                                                                                                                                                                                                                                                                                                                                                                                                                                                                                                                                                                                                                                                                                                                                                                                                                                                                                                                                                                                                                                                                                                                                                                                                                                                                                                                                                                                                                                                                                                                                                                                                                                                                                                                                                           |
| <b>Shapes</b>              | flat, round, oval, U shape, S shape, etc.                                                                                                                                                                                                                                                                                                                                                                                                                                                                                                                                                                                                                                                                                                                                                                                                                                                                                                                                                                                                                                                                                                                                                                                                                                                                                                                                                                                                                                                                                                                                                                                                                                                                                                                                                                                                                                                                                                                                                                                                                                                       |
| Color                      | clear, bronze, grey, etc.Back-coating grey, etc.                                                                                                                                                                                                                                                                                                                                                                                                                                                                                                                                                                                                                                                                                                                                                                                                                                                                                                                                                                                                                                                                                                                                                                                                                                                                                                                                                                                                                                                                                                                                                                                                                                                                                                                                                                                                                                                                                                                                                                                                                                                |
| edgework<br>s]             | round edge(also named as C-edge, pencil edge),<br>flat edge, beveled edge, etc                                                                                                                                                                                                                                                                                                                                                                                                                                                                                                                                                                                                                                                                                                                                                                                                                                                                                                                                                                                                                                                                                                                                                                                                                                                                                                                                                                                                                                                                                                                                                                                                                                                                                                                                                                                                                                                                                                                                                                                                                  |
| Function []                | 1. Improving the optical quality and significantly<br>increasing the mirror longevity through a better<br>resistance to corrosion;2. Adding a feeling of<br>depth to any room;3. Increasing the aesthetic<br>effects of building.                                                                                                                                                                                                                                                                                                                                                                                                                                                                                                                                                                                                                                                                                                                                                                                                                                                                                                                                                                                                                                                                                                                                                                                                                                                                                                                                                                                                                                                                                                                                                                                                                                                                                                                                                                                                                                                               |

## **Merchandise Show**

Bathroom Mirrors 🗌 add a feeling of depth to any room with silver sheet mirror or aluminum float mirror.

Bathroom Mirror []those shape and size can be designed and produced[]according as customer's demands

Bathroom Mirrors []High quality clear float glass or sheet glass and modern mirror equipment combine to produce competitively priced mirrors of exceptionally high quality.