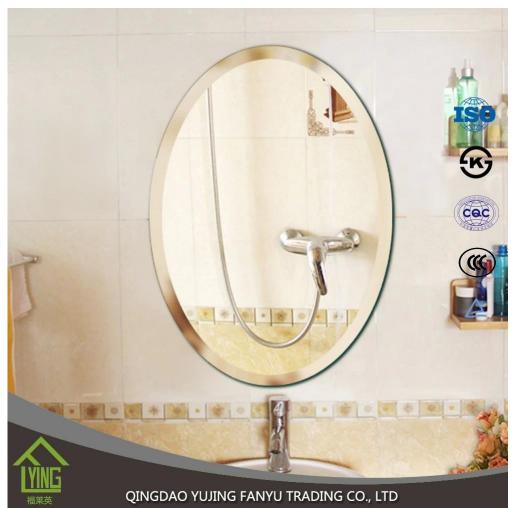

## **Product Description**

| mag                        | Image: Construction of the state of the |
|----------------------------|-------------------------------------------------------------------------------------------------------------------------------------------------------------------------------------------------------------------------------------------------------------------------------------------------------------------------------------------------------------------------------------------------------------------------------------------------------------------------------------------------------------------------------------------------------------------------------------------------------------------------------------------------------------------------------------------------------------------------------------------------------------------------------------------------------------------------------------------------------------------------------------------------------------------------------------------------------------------------------------------------------------------------------------------------------------------------------------------------------------------------------------------------------------------------------------------------------------------------------------------------------------------------------------------------------------------------------------------------------------------------------------------------------------------------------------------------------------------------------------------------------------------------------------------------------------------------------------------------------------------------------------------------------------------------------------------------------------------------------------------------------------------------------------------------------------------------------------------------------------------------------------------------------------------------------------------------------------------------------------------------------------------------------------------------------------------------------------------------|
| Bathroom Mirror with light |                                                                                                                                                                                                                                                                                                                                                                                                                                                                                                                                                                                                                                                                                                                                                                                                                                                                                                                                                                                                                                                                                                                                                                                                                                                                                                                                                                                                                                                                                                                                                                                                                                                                                                                                                                                                                                                                                                                                                                                                                                                                                                 |
| <b>Thickness</b>           | 3mm, 4mm, 5mm, 6mm,etc.                                                                                                                                                                                                                                                                                                                                                                                                                                                                                                                                                                                                                                                                                                                                                                                                                                                                                                                                                                                                                                                                                                                                                                                                                                                                                                                                                                                                                                                                                                                                                                                                                                                                                                                                                                                                                                                                                                                                                                                                                                                                         |
| <b>Sizes</b>               | 60*80cm, 60*90cm, 50*70cm, 70*50cm, 60*45cm, D60cm, e                                                                                                                                                                                                                                                                                                                                                                                                                                                                                                                                                                                                                                                                                                                                                                                                                                                                                                                                                                                                                                                                                                                                                                                                                                                                                                                                                                                                                                                                                                                                                                                                                                                                                                                                                                                                                                                                                                                                                                                                                                           |
| <b>Shapes</b>              | flat, round, oval, U shape, S shape, etc.                                                                                                                                                                                                                                                                                                                                                                                                                                                                                                                                                                                                                                                                                                                                                                                                                                                                                                                                                                                                                                                                                                                                                                                                                                                                                                                                                                                                                                                                                                                                                                                                                                                                                                                                                                                                                                                                                                                                                                                                                                                       |
| Color                      | clear, bronze, grey, etc.Back-coating grey, etc.                                                                                                                                                                                                                                                                                                                                                                                                                                                                                                                                                                                                                                                                                                                                                                                                                                                                                                                                                                                                                                                                                                                                                                                                                                                                                                                                                                                                                                                                                                                                                                                                                                                                                                                                                                                                                                                                                                                                                                                                                                                |
| edgework<br>s]             | round edge(also named as C-edge, pencil edge),<br>flat edge, beveled edge, etc                                                                                                                                                                                                                                                                                                                                                                                                                                                                                                                                                                                                                                                                                                                                                                                                                                                                                                                                                                                                                                                                                                                                                                                                                                                                                                                                                                                                                                                                                                                                                                                                                                                                                                                                                                                                                                                                                                                                                                                                                  |
| Function []                | 1. Improving the optical quality and significantly<br>increasing the mirror longevity through a better<br>resistance to corrosion;2. Adding a feeling of<br>depth to any room;3. Increasing the aesthetic<br>effects of building.                                                                                                                                                                                                                                                                                                                                                                                                                                                                                                                                                                                                                                                                                                                                                                                                                                                                                                                                                                                                                                                                                                                                                                                                                                                                                                                                                                                                                                                                                                                                                                                                                                                                                                                                                                                                                                                               |

## **Merchandise Show**

Bathroom Mirrors 🗌 add a feeling of depth to any room with silver sheet mirror or aluminum float mirror.

Bathroom Mirror []those shape and size can be designed and produced[]according as customer's demands

Bathroom Mirrors []High quality clear float glass or sheet glass and modern mirror equipment combine to produce competitively priced mirrors of exceptionally high quality.