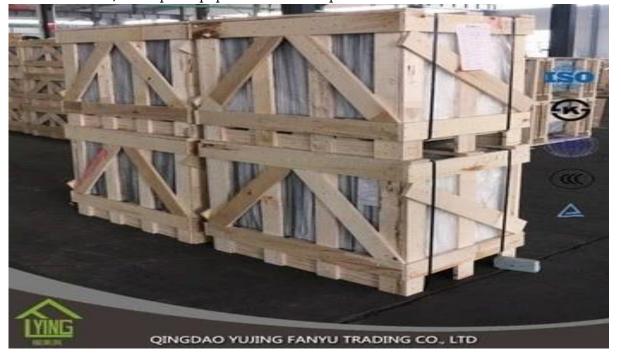

## makeup aluminum mirror glass with top quality

| Thickness   | 2mm, 2.5mm, 2.7mm, 3 mm, 4 mm, 5 mm                      |
|-------------|----------------------------------------------------------|
| Size        | 2440x1830mm, 1830x1220mm, 1650x2200mm or customer's need |
| Form        | Flat, round, oval, etc.                                  |
| Color       | Clear, ultra light, etc.                                 |
| Application | home decorations                                         |
| Packaging   | Wooden crates, waterproof paper and iron straps.         |
| Delivery    | within 30 days after confirm the order.                  |

## Packaging:

Wooden crates, waterproof paper and iron straps.