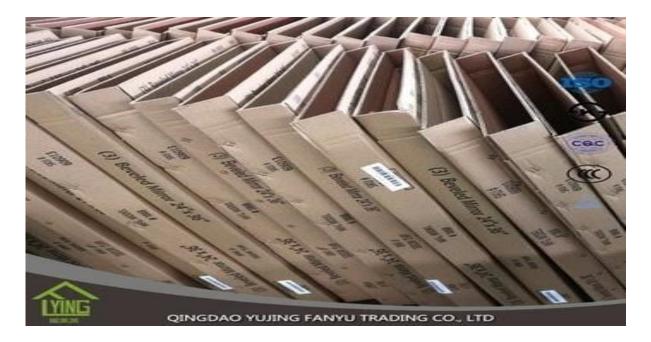

## makeup aluminum mirror glass with top quality

| Thickness   | 2mm, 2.5mm, 2.7mm, 3 mm, 4 mm, 5 mm                      |
|-------------|----------------------------------------------------------|
| Size        | 2440x1830mm, 1830x1220mm, 1650x2200mm or customer's need |
| Form        | Flat, round, oval, etc.                                  |
| Color       | Clear, ultra light, etc.                                 |
| Application | home decorations                                         |
| Packaging   | Wooden crates, waterproof paper and iron straps.         |
| Delivery    | within 30 days after confirm the order.                  |

## Packaging:

Wooden crates, waterproof paper and iron straps.