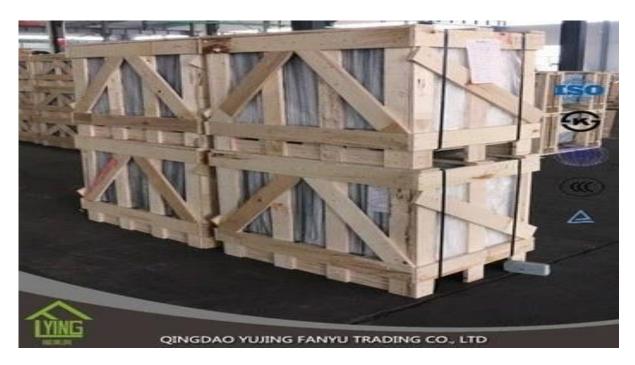

## mayflower patterned glass wholesale

| Thickness   | 3 mm, 4 mm, 5 mm, 6 mm, 8 mm, 10 mm              |
|-------------|--------------------------------------------------|
| Size        | 1220x1830mm, 1524x2134mm, 1830x2440mm            |
| Form        | Flat, round, oval, etc.                          |
| Color       | Clear, ultra light, etc.                         |
| Application | The building of the Office door and glass.       |
| Packaging   | Wooden crates, waterproof paper and iron straps. |
| Delivery    | within 30 days after confirm the order.          |





### Packaging:

Wooden crates, waterproof paper and iron straps.



#### **Delivery**:

within 30 days after confirm the order.

#### Contact us:

# Contacts: Ms.Daisy Zhang sales Qingdao Yujing Fanyu Trading Co., Ltd.



iny2568148290



+8617854286292



S daisy@yujinggroup.cn is cn1511737723





🛯 daisy@yujinggroup.cn \, 🤗 2568148290