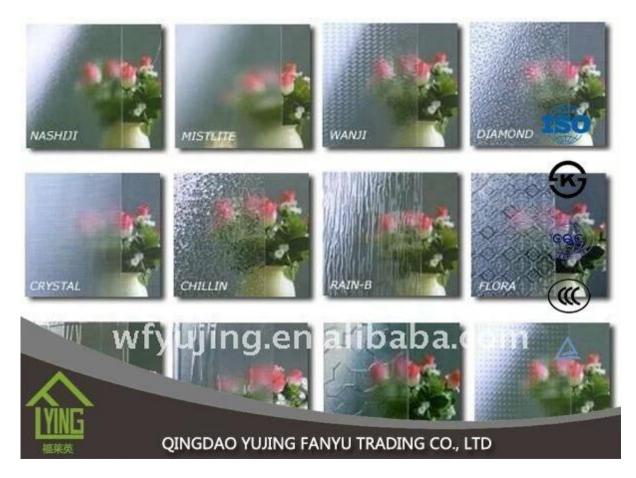

## mayflower patterned glass wholesale

| Thickness   | 3 mm, 4 mm, 5 mm, 6 mm, 8 mm, 10 mm              |
|-------------|--------------------------------------------------|
| Size        | 1220x1830mm, 1524x2134mm, 1830x2440mm            |
| Form        | Flat, round, oval, etc.                          |
| Color       | Clear, ultra light, etc.                         |
| Application | The building of the Office door and glass.       |
| Packaging   | Wooden crates, waterproof paper and iron straps. |
| Delivery    | within 30 days after confirm the order.          |