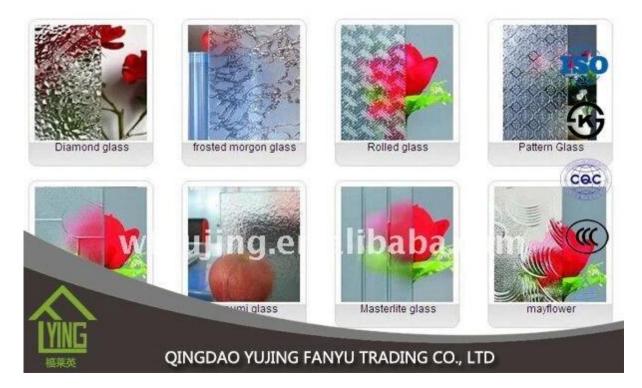

## mayflower patterned glass wholesale

| Thickness   | 3 mm, 4 mm, 5 mm, 6 mm, 8 mm, 10 mm              |
|-------------|--------------------------------------------------|
| Size        | 1220x1830mm, 1524x2134mm, 1830x2440mm            |
| Form        | Flat, round, oval, etc.                          |
| Color       | Clear, ultra light, etc.                         |
| Application | The building of the Office door and glass.       |
| Packaging   | Wooden crates, waterproof paper and iron straps. |
| Delivery    | within 30 days after confirm the order.          |