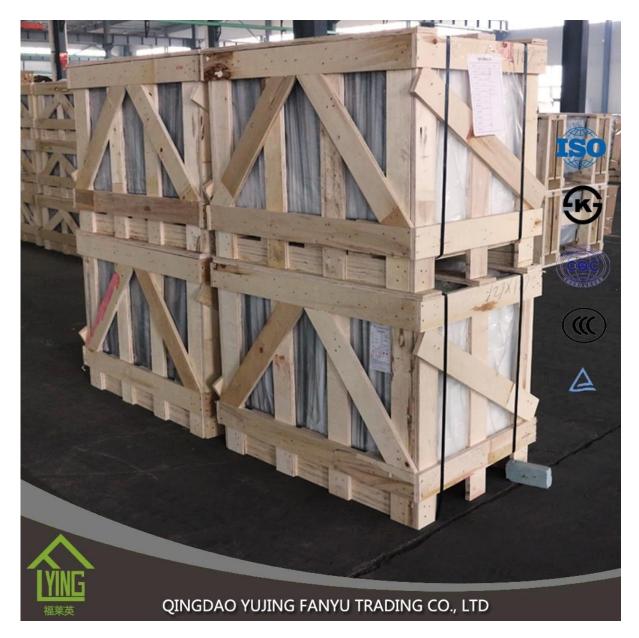

# **Packaging and delivery**

Staggered between two pieces of paper packaging: standard seaworthy wooden case

Delivery:At first glance within 15 days after receipt of 30% deposit or the  $\ensuremath{\text{L/C}}$ 