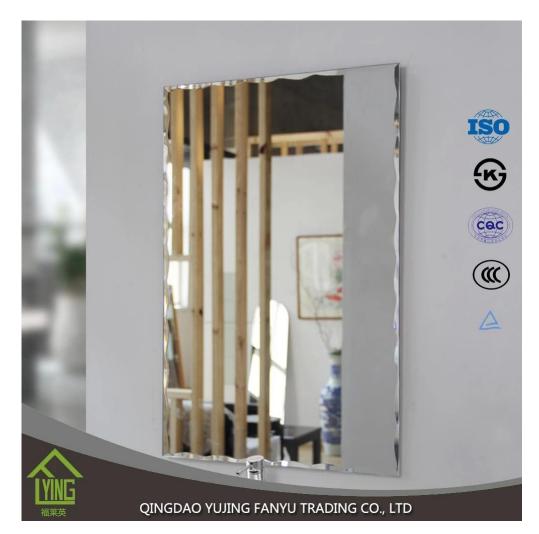

### **Merchandise show**

Silver mirror: clear float glass or glass, and modern mirror devices combine,

producing high-quality, competitive priced quality mirror.

Silver mirror: mirror adds a sense of depth to any mirror and aluminum or silver floating mirror room.

Silver mirror: those shapes and sizes can be designed and produced according to customer needs.