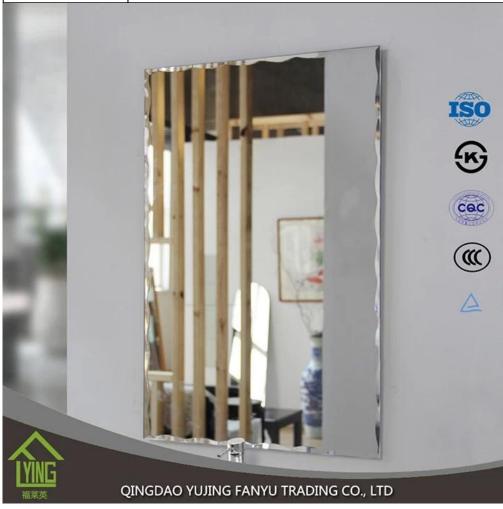

# **Product description**

YUJING silver mirror is wide in South Asia and Southeast Asia, Africa, South America, Middle East, and so on. It is usually produced with clear glass top or other colors of Italy FENZI paint.

YUJING silver mirror can wait in the size of the stock or can cut and bevel customer needs.

| Name of<br>Product | modern bath mirrors decorative wall mirrors                                                                                                                                                                                                                                                                                                                               |
|--------------------|---------------------------------------------------------------------------------------------------------------------------------------------------------------------------------------------------------------------------------------------------------------------------------------------------------------------------------------------------------------------------|
| Certification      | ISO 9001:2000, TUV, INTERKET, KS                                                                                                                                                                                                                                                                                                                                          |
| Description        | Yujing silver mirror is produced through an environmentally friendly process, using a clear or tinted float glass of exceptionally high quality and durability. It is coated with a lead-free and copper-free silver film and two layers of waterproof paint.                                                                                                             |
| Benefits           | <ol> <li>the surface of the mirror is clear and crisp, clear and true-to-life picture.</li> <li>the plating layer is rigid and bond and the protective layer impregnable with good erosion resistance.</li> <li>high quality clear float glass and high-tech equipment combine to make mirrors of the wonderful feeling of exceptionally high quality produce.</li> </ol> |

| Property        | Clear and precise images, acid-resistance, moisture resistance                                                              |
|-----------------|-----------------------------------------------------------------------------------------------------------------------------|
|                 | 1. to improve the optical quality and the life of the mirror to increase by significantly improved resistance to corrosion; |
| Function        | 2. adding a sense of depth to any room;                                                                                     |
|                 | 3. increase the aesthetic effects of buildings.                                                                             |
| Thickness       | 2-6 mm                                                                                                                      |
| Sizes           | 60 * 80 cm, 60 * 90 cm, 50 * 70 cm, 70 * 50 cm, 60 * 45 cm, D60cm, etc.                                                     |
| Colors          | clear, bronze, gray and other colors                                                                                        |
| Back-coating    | Grey, etc.                                                                                                                  |
| Oblique Details | Many shapes for you the choice: round edge (also listed as C-edge, pencil edge), flat edge, bevel, etc                      |
| Code-squirting  | Workable                                                                                                                    |
|                 | 1. decorations, furniture.                                                                                                  |
| Application     | 2. applied as rearview mirror-bathroom mirror, make up mirror, optical mirror,                                              |
|                 | etc.                                                                                                                        |

**Detailed images** 