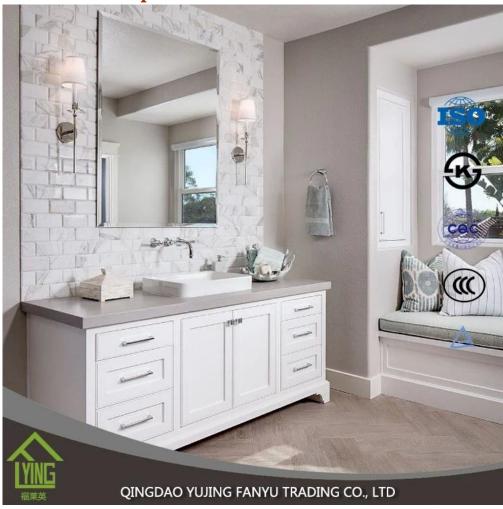

# **Product description**

YUJING silver mirror is wide in South Asia and Southeast Asia, Africa, South America, Middle East, and so on. It is usually produced with clear glass top or other colors of Italy FENZI paint.

YUJING silver mirror can wait in the size of the stock or can cut and bevel customer needs.

| Name of<br>Product | modern bath mirrors decorative wall mirrors                                                                                                                                                                                                                                                                                                                               |
|--------------------|---------------------------------------------------------------------------------------------------------------------------------------------------------------------------------------------------------------------------------------------------------------------------------------------------------------------------------------------------------------------------|
| Certification      | ISO 9001:2000, TUV, INTERKET, KS                                                                                                                                                                                                                                                                                                                                          |
| Description        | Yujing silver mirror is produced through an environmentally friendly process, using a clear or tinted float glass of exceptionally high quality and durability. It is coated with a lead-free and copper-free silver film and two layers of waterproof paint.                                                                                                             |
| Benefits           | <ol> <li>the surface of the mirror is clear and crisp, clear and true-to-life picture.</li> <li>the plating layer is rigid and bond and the protective layer impregnable with good erosion resistance.</li> <li>high quality clear float glass and high-tech equipment combine to make mirrors of the wonderful feeling of exceptionally high quality produce.</li> </ol> |

| Property        | Clear and precise images, acid-resistance, moisture resistance                                                              |
|-----------------|-----------------------------------------------------------------------------------------------------------------------------|
|                 | 1. to improve the optical quality and the life of the mirror to increase by significantly improved resistance to corrosion; |
| Function        | 2. adding a sense of depth to any room;                                                                                     |
|                 | 3. increase the aesthetic effects of buildings.                                                                             |
| Thickness       | 2-6 mm                                                                                                                      |
| Sizes           | 60 * 80 cm, 60 * 90 cm, 50 * 70 cm, 70 * 50 cm, 60 * 45 cm, D60cm, etc.                                                     |
| Colors          | clear, bronze, gray and other colors                                                                                        |
| Back-coating    | Grey, etc.                                                                                                                  |
| Oblique Details | Many shapes for you the choice: round edge (also listed as C-edge, pencil edge), flat edge, bevel, etc                      |
| Code-squirting  | Workable                                                                                                                    |
|                 | 1. decorations, furniture.                                                                                                  |
| Application     | 2. applied as rearview mirror-bathroom mirror, make up mirror, optical mirror,                                              |
|                 | etc.                                                                                                                        |

**Detailed images** 