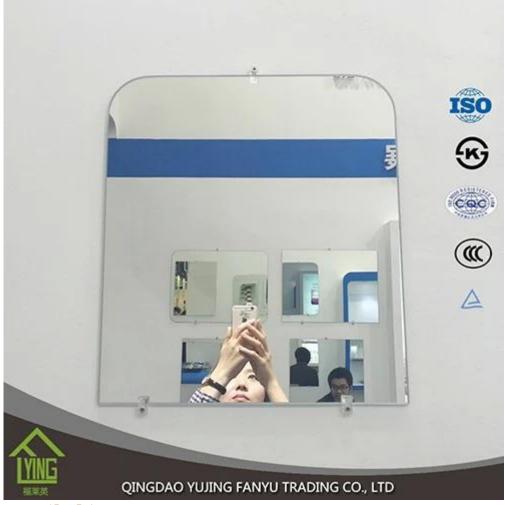

# **Product description**

YUJING silver mirror is wide in South Asia and Southeast Asia, Africa, South America, Middle East, and so on. It is usually produced with clear glass top or other colors of Italy FENZI paint.

YUJING silver mirror can wait in the size of the stock or can cut and bevel customer needs.

| Name of<br>Product | modern bath mirrors decorative wall mirrors                                                                                                                                                                                                                                                                                                                               |
|--------------------|---------------------------------------------------------------------------------------------------------------------------------------------------------------------------------------------------------------------------------------------------------------------------------------------------------------------------------------------------------------------------|
| Certification      | ISO 9001:2000, TUV, INTERKET, KS                                                                                                                                                                                                                                                                                                                                          |
| Description        | Yujing silver mirror is produced through an environmentally friendly process, using a clear or tinted float glass of exceptionally high quality and durability. It is coated with a lead-free and copper-free silver film and two layers of waterproof paint.                                                                                                             |
| Benefits           | <ol> <li>the surface of the mirror is clear and crisp, clear and true-to-life picture.</li> <li>the plating layer is rigid and bond and the protective layer impregnable with good erosion resistance.</li> <li>high quality clear float glass and high-tech equipment combine to make mirrors of the wonderful feeling of exceptionally high quality produce.</li> </ol> |

| Property        | Clear and precise images, acid-resistance, moisture resistance                                                              |
|-----------------|-----------------------------------------------------------------------------------------------------------------------------|
|                 | 1. to improve the optical quality and the life of the mirror to increase by significantly improved resistance to corrosion; |
| Function        | 2. adding a sense of depth to any room;                                                                                     |
|                 | 3. increase the aesthetic effects of buildings.                                                                             |
| Thickness       | 2-6 mm                                                                                                                      |
| Sizes           | 60 * 80 cm, 60 * 90 cm, 50 * 70 cm, 70 * 50 cm, 60 * 45 cm, D60cm, etc.                                                     |
| Colors          | clear, bronze, gray and other colors                                                                                        |
| Back-coating    | Grey, etc.                                                                                                                  |
| Oblique Details | Many shapes for you the choice: round edge (also listed as C-edge, pencil edge), flat edge, bevel, etc                      |
| Code-squirting  | Workable                                                                                                                    |
|                 | 1. decorations, furniture.                                                                                                  |
| Application     | 2. applied as rearview mirror-bathroom mirror, make up mirror, optical mirror,                                              |
|                 | etc.                                                                                                                        |

**Detailed images** 