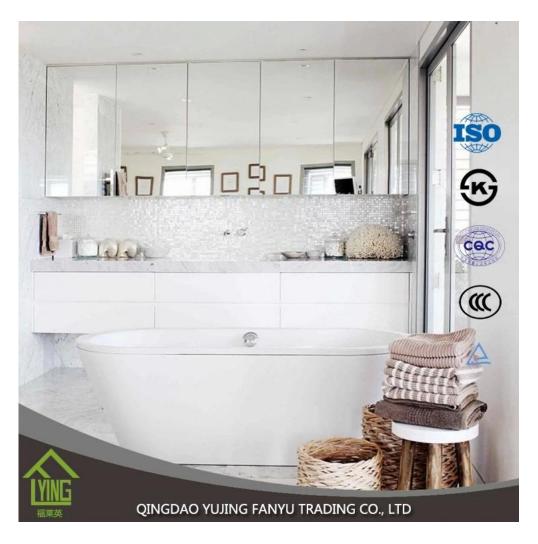

| Function              | <ol> <li>to improve the optical quality and the life of the mirror to increase by significantly improved resistance to corrosion;</li> <li>adding a sense of depth to any room;</li> <li>increase the aesthetic effects of buildings.</li> </ol> |
|-----------------------|--------------------------------------------------------------------------------------------------------------------------------------------------------------------------------------------------------------------------------------------------|
| m1 · 1                |                                                                                                                                                                                                                                                  |
| Thickness             | 2-6 mm                                                                                                                                                                                                                                           |
| Sizes                 | 60 * 80 cm, 60 * 90 cm, 50 * 70 cm, 70 * 50 cm, 60 * 45 cm, D60cm, etc.                                                                                                                                                                          |
| Colors                | clear, bronze, gray and other colors                                                                                                                                                                                                             |
| Back-coating          | Grey, etc.                                                                                                                                                                                                                                       |
| Oblique Details<br>Of | Many shapes for you the choice: round edge (also called as C-edge, pencil edge), flat edge, bevel, etc                                                                                                                                           |
| Code-squirting        | Workable                                                                                                                                                                                                                                         |
| Application           | <ol> <li>decorations, furniture.</li> <li>applied as rearview mirror-bathroom mirror, make up mirror, optical mirror,</li> <li>etc.</li> </ol>                                                                                                   |