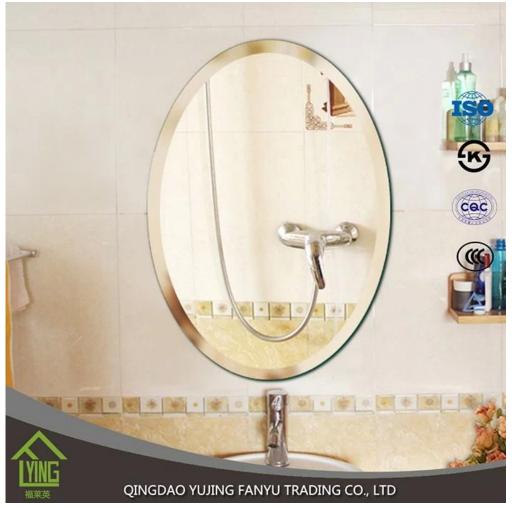

**Product description** 

YUJING silver mirror is wide in South Asia and Southeast Asia, Africa, South America, Middle East, and so on. It is usually produced with clear glass top or other colors of Italy FENZI paint.

YUJING silver mirror can wait in the size of the stock or can cut and bevel customer needs.

| Name of<br>Product | modern bevel silver wall hanging mirror piece for bathroom                                                                                                                                                                                                                                                                                                                |
|--------------------|---------------------------------------------------------------------------------------------------------------------------------------------------------------------------------------------------------------------------------------------------------------------------------------------------------------------------------------------------------------------------|
| Certification      | ISO 9001:2000, TUV, INTERKET, KS                                                                                                                                                                                                                                                                                                                                          |
| Description        | Yujing silver mirror is produced through an environmentally friendly process, using a clear or tinted float glass of exceptionally high quality and durability. It is coated with a lead-free and copper-free silver film and two layers of waterproof paint.                                                                                                             |
| Benefits           | <ol> <li>the surface of the mirror is clear and crisp, clear and true-to-life picture.</li> <li>the plating layer is rigid and bond and the protective layer impregnable with good erosion resistance.</li> <li>high quality clear float glass and high-tech equipment combine to make mirrors of the wonderful feeling of exceptionally high quality produce.</li> </ol> |
| Property           | Clear and precise images, acid-resistance, moisture resistance                                                                                                                                                                                                                                                                                                            |

| Function              | <ol> <li>to improve the optical quality and the life of the mirror to increase by significantly improved resistance to corrosion;</li> <li>adding a sense of depth to any room;</li> <li>increase the aesthetic effects of buildings.</li> </ol> |
|-----------------------|--------------------------------------------------------------------------------------------------------------------------------------------------------------------------------------------------------------------------------------------------|
| m1 · 1                |                                                                                                                                                                                                                                                  |
| Thickness             | 2-6 mm                                                                                                                                                                                                                                           |
| Sizes                 | 60 * 80 cm, 60 * 90 cm, 50 * 70 cm, 70 * 50 cm, 60 * 45 cm, D60cm, etc.                                                                                                                                                                          |
| Colors                | clear, bronze, gray and other colors                                                                                                                                                                                                             |
| Back-coating          | Grey, etc.                                                                                                                                                                                                                                       |
| Oblique Details<br>Of | Many shapes for you the choice: round edge (also called as C-edge, pencil edge), flat edge, bevel, etc                                                                                                                                           |
| Code-squirting        | Workable                                                                                                                                                                                                                                         |
| Application           | <ol> <li>decorations, furniture.</li> <li>applied as rearview mirror-bathroom mirror, make up mirror, optical mirror,</li> <li>etc.</li> </ol>                                                                                                   |