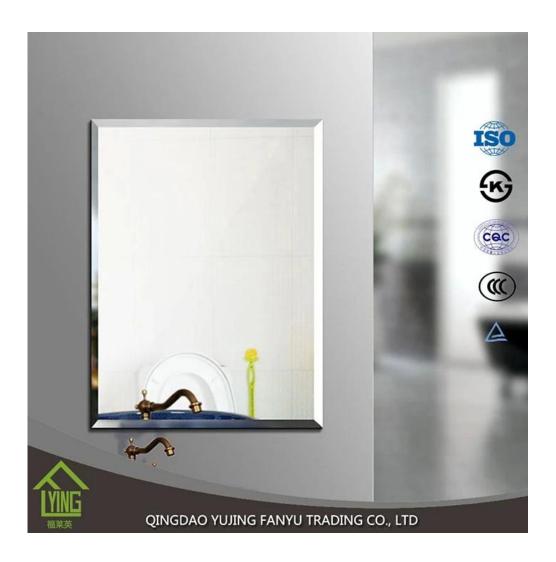

**Product description** 

YUJING silver mirror is wide in South Asia and Southeast Asia, Africa, South America, Middle East, and so on. It is usually produced with clear glass top or other colors of Italy FENZI paint.

YUJING silver mirror can wait in the size of the stock or can cut and bevel customer needs.

| Name of<br>Product | modern bevel silver wall hanging mirror piece for bathroom                                                                                                                                                                                                                                                                                                                |
|--------------------|---------------------------------------------------------------------------------------------------------------------------------------------------------------------------------------------------------------------------------------------------------------------------------------------------------------------------------------------------------------------------|
| Certification      | ISO 9001:2000, TUV, INTERKET, KS                                                                                                                                                                                                                                                                                                                                          |
| Description        | Yujing silver mirror is produced through an environmentally friendly process, using a clear or tinted float glass of exceptionally high quality and durability. It is coated with a lead-free and copper-free silver film and two layers of waterproof paint.                                                                                                             |
| Benefits           | <ol> <li>the surface of the mirror is clear and crisp, clear and true-to-life picture.</li> <li>the plating layer is rigid and bond and the protective layer impregnable with good erosion resistance.</li> <li>high quality clear float glass and high-tech equipment combine to make mirrors of the wonderful feeling of exceptionally high quality produce.</li> </ol> |
| Property           | Clear and precise images, acid-resistance, moisture resistance                                                                                                                                                                                                                                                                                                            |

| Function              | <ol> <li>to improve the optical quality and the life of the mirror to increase by significantly improved resistance to corrosion;</li> <li>adding a sense of depth to any room;</li> <li>increase the aesthetic effects of buildings.</li> </ol> |
|-----------------------|--------------------------------------------------------------------------------------------------------------------------------------------------------------------------------------------------------------------------------------------------|
| m1 · 1                |                                                                                                                                                                                                                                                  |
| Thickness             | 2-6 mm                                                                                                                                                                                                                                           |
| Sizes                 | 60 * 80 cm, 60 * 90 cm, 50 * 70 cm, 70 * 50 cm, 60 * 45 cm, D60cm, etc.                                                                                                                                                                          |
| Colors                | clear, bronze, gray and other colors                                                                                                                                                                                                             |
| Back-coating          | Grey, etc.                                                                                                                                                                                                                                       |
| Oblique Details<br>Of | Many shapes for you the choice: round edge (also called as C-edge, pencil edge), flat edge, bevel, etc                                                                                                                                           |
| Code-squirting        | Workable                                                                                                                                                                                                                                         |
| Application           | <ol> <li>decorations, furniture.</li> <li>applied as rearview mirror-bathroom mirror, make up mirror, optical mirror,</li> <li>etc.</li> </ol>                                                                                                   |