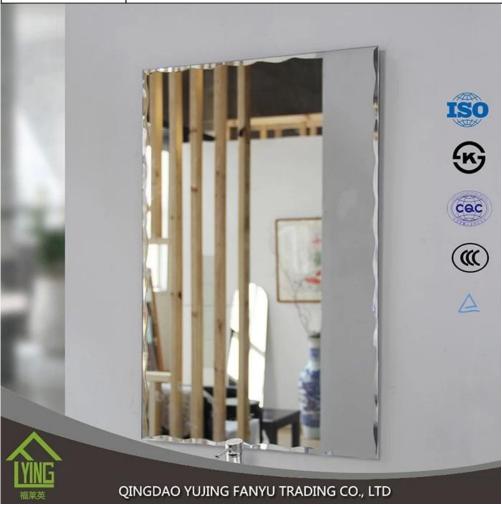

| Function              | <ol> <li>to improve the optical quality and the life of the mirror to increase by significantly improved resistance to corrosion;</li> <li>adding a sense of depth to any room;</li> <li>increase the aesthetic effects of buildings.</li> </ol> |
|-----------------------|--------------------------------------------------------------------------------------------------------------------------------------------------------------------------------------------------------------------------------------------------|
| m1 · 1                |                                                                                                                                                                                                                                                  |
| Thickness             | 2-6 mm                                                                                                                                                                                                                                           |
| Sizes                 | 60 * 80 cm, 60 * 90 cm, 50 * 70 cm, 70 * 50 cm, 60 * 45 cm, D60cm, etc.                                                                                                                                                                          |
| Colors                | clear, bronze, gray and other colors                                                                                                                                                                                                             |
| Back-coating          | Grey, etc.                                                                                                                                                                                                                                       |
| Oblique Details<br>Of | Many shapes for you the choice: round edge (also called as C-edge, pencil edge), flat edge, bevel, etc                                                                                                                                           |
| Code-squirting        | Workable                                                                                                                                                                                                                                         |
| Application           | <ol> <li>decorations, furniture.</li> <li>applied as rearview mirror-bathroom mirror, make up mirror, optical mirror,</li> <li>etc.</li> </ol>                                                                                                   |