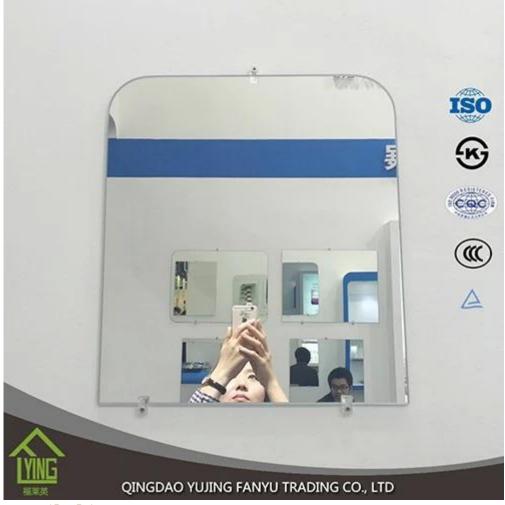

| Function              | <ol> <li>to improve the optical quality and the life of the mirror to increase by significantly improved resistance to corrosion;</li> <li>adding a sense of depth to any room;</li> <li>increase the aesthetic effects of buildings.</li> </ol> |
|-----------------------|--------------------------------------------------------------------------------------------------------------------------------------------------------------------------------------------------------------------------------------------------|
| m1 · 1                |                                                                                                                                                                                                                                                  |
| Thickness             | 2-6 mm                                                                                                                                                                                                                                           |
| Sizes                 | 60 * 80 cm, 60 * 90 cm, 50 * 70 cm, 70 * 50 cm, 60 * 45 cm, D60cm, etc.                                                                                                                                                                          |
| Colors                | clear, bronze, gray and other colors                                                                                                                                                                                                             |
| Back-coating          | Grey, etc.                                                                                                                                                                                                                                       |
| Oblique Details<br>Of | Many shapes for you the choice: round edge (also called as C-edge, pencil edge), flat edge, bevel, etc                                                                                                                                           |
| Code-squirting        | Workable                                                                                                                                                                                                                                         |
| Application           | <ol> <li>decorations, furniture.</li> <li>applied as rearview mirror-bathroom mirror, make up mirror, optical mirror,</li> <li>etc.</li> </ol>                                                                                                   |