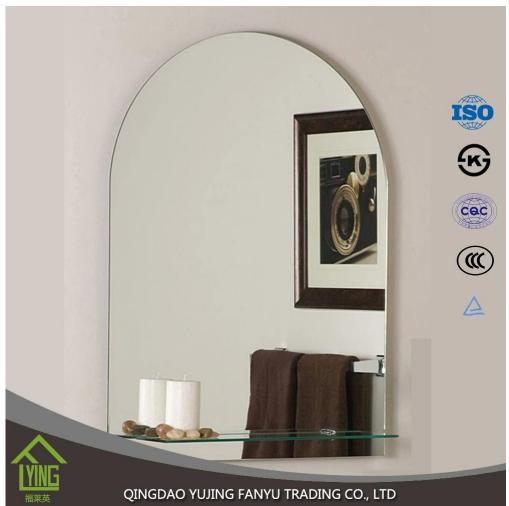

# Product Description

| <image/>                                                                |                                                                                  |
|-------------------------------------------------------------------------|----------------------------------------------------------------------------------|
| modern design aluminum mirror with polished edge<br>for home decoration |                                                                                  |
| Material:                                                               | High quality clear float glass or clear sheet glass; Italy FENZI                 |
| Thickness :                                                             | 1.5mm, 1.8mm, 2mm, 3mm, 4mm,<br>5mm, 6mm,etc                                     |
| Glass Color:                                                            | Clear, Euro grey, Euro bronze, Golden<br>bronze,etc                              |
| Paint Color:                                                            | Grey, Yellow, Green, etc.                                                        |
| Edgeworks :                                                             | Round edge/ Pencil edge/ C-edge; Flat<br>edge/Beveled edge, etc.                 |
| Size :                                                                  | 1650 x 2200mm, 1830 x 1220mm,<br>1830 x 2440mm, 2134 x 3300mm or<br>customized   |
| Shape:                                                                  | Unframed, CNC cut as per customer's demand, like oval, square, rectangular, etc. |

Merchandise Show

Aluminum Mirrors are available in either silver or aluminum and suit all atmospheric conditions.

Aluminum Mirror []The plating layer is rigid and bond and the protective layer impregnable with good erosion-resistance.

The aluminum mirror surface is clear and bright, giving distinct and lifelike image.