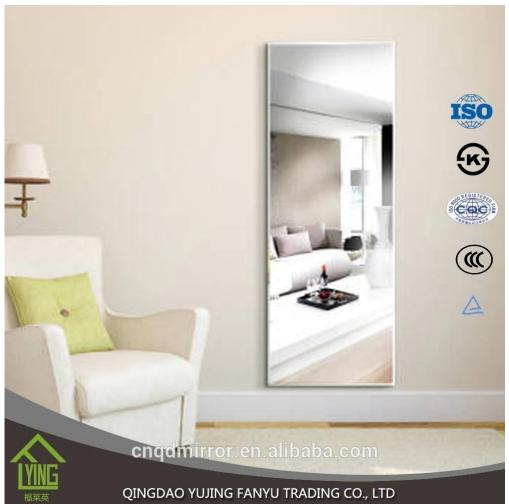

# Product Description

| <image/>                                                                |                                                                                  |
|-------------------------------------------------------------------------|----------------------------------------------------------------------------------|
| modern design aluminum mirror with polished edge<br>for home decoration |                                                                                  |
| Material:                                                               | High quality clear float glass or clear sheet glass; Italy FENZI                 |
| Thickness :                                                             | 1.5mm, 1.8mm, 2mm, 3mm, 4mm,<br>5mm, 6mm,etc                                     |
| Glass Color:                                                            | Clear, Euro grey, Euro bronze, Golden<br>bronze,etc                              |
| Paint Color:                                                            | Grey, Yellow, Green, etc.                                                        |
| Edgeworks :                                                             | Round edge/ Pencil edge/ C-edge; Flat<br>edge/Beveled edge, etc.                 |
| Size :                                                                  | 1650 x 2200mm, 1830 x 1220mm,<br>1830 x 2440mm, 2134 x 3300mm or<br>customized   |
| Shape:                                                                  | Unframed, CNC cut as per customer's demand, like oval, square, rectangular, etc. |

Merchandise Show

Aluminum Mirrors are available in either silver or aluminum and suit all atmospheric conditions.

Aluminum Mirror []The plating layer is rigid and bond and the protective layer impregnable with good erosion-resistance.

The aluminum mirror surface is clear and bright, giving distinct and lifelike image.