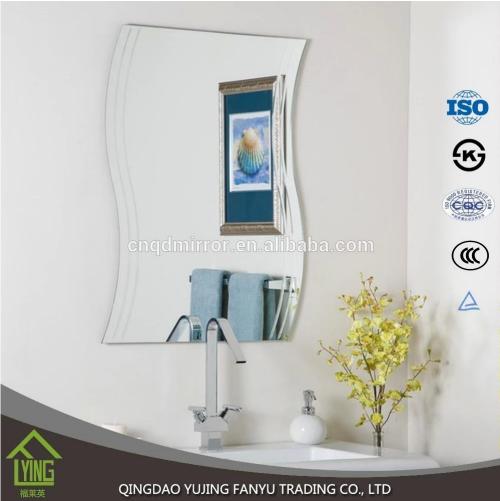

# Product Description

| <image/>                                                                |                                                                                  |
|-------------------------------------------------------------------------|----------------------------------------------------------------------------------|
| modern design aluminum mirror with polished edge<br>for home decoration |                                                                                  |
| Material:                                                               | High quality clear float glass or clear sheet glass; Italy FENZI                 |
| Thickness :                                                             | 1.5mm, 1.8mm, 2mm, 3mm, 4mm,<br>5mm, 6mm,etc                                     |
| Glass Color:                                                            | Clear, Euro grey, Euro bronze, Golden<br>bronze,etc                              |
| Paint Color:                                                            | Grey, Yellow, Green, etc.                                                        |
| Edgeworks :                                                             | Round edge/ Pencil edge/ C-edge; Flat<br>edge/Beveled edge, etc.                 |
| Size :                                                                  | 1650 x 2200mm, 1830 x 1220mm,<br>1830 x 2440mm, 2134 x 3300mm or<br>customized   |
| Shape:                                                                  | Unframed, CNC cut as per customer's demand, like oval, square, rectangular, etc. |

Merchandise Show

Aluminum Mirrors are available in either silver or aluminum and suit all atmospheric conditions.

Aluminum Mirror []The plating layer is rigid and bond and the protective layer impregnable with good erosion-resistance.

The aluminum mirror surface is clear and bright, giving distinct and lifelike image.