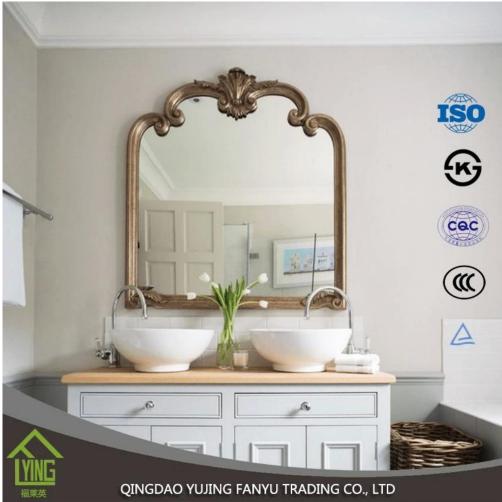

# **Product description**

YUJING silver mirror is wide in South Asia and Southeast Asia, Africa, South America, Middle East, and so on. It is usually produced with clear glass top or other colors of Italy FENZI paint.

YUJING silver mirror can wait in the size of the stock or can cut and bevel customer needs.

| Name of<br>Product | newest design clear bathroom mirror                                                                                                                                                                                                                                                                                                                                                       |
|--------------------|-------------------------------------------------------------------------------------------------------------------------------------------------------------------------------------------------------------------------------------------------------------------------------------------------------------------------------------------------------------------------------------------|
| Certification      | ISO 9001:2000, TUV, INTERKET, KS                                                                                                                                                                                                                                                                                                                                                          |
| Description        | Yujing silver mirror is produced through an environmentally friendly<br>process, using a clear or tinted float glass of exceptionally high quality<br>and durability. It is coated with a lead-free and copper-free silver film<br>and two layers of waterproof paint.                                                                                                                    |
| Benefits           | <ol> <li>the surface of the mirror is clear and crisp, clear and true-to-life<br/>picture.</li> <li>the plating layer is rigid and bond and the protective layer<br/>impregnable with good erosion resistance.</li> <li>high quality clear float glass and high-tech equipment combine to<br/>make mirrors of the wonderful feeling of exceptionally high quality<br/>produce.</li> </ol> |

| Property        | Clear and precise images, acid-resistance, moisture resistance                                                              |
|-----------------|-----------------------------------------------------------------------------------------------------------------------------|
|                 | 1. to improve the optical quality and the life of the mirror to increase by significantly improved resistance to corrosion; |
| Function        | 2. adding a sense of depth to any room;                                                                                     |
|                 | 3. increase the aesthetic effects of buildings.                                                                             |
| Thickness       | 2-6 mm                                                                                                                      |
| Sizes           | 60 * 80 cm, 60 * 90 cm, 50 * 70 cm, 70 * 50 cm, 60 * 45 cm, D60cm, etc.                                                     |
| Colors          | clear, bronze, gray and other colors                                                                                        |
| Back-coating    | Grey, etc.                                                                                                                  |
| Oblique Details | Many shapes for you the choice: round edge (also listed as C-edge, pencil edge), flat edge, bevel, etc                      |
| Code-squirting  | Workable                                                                                                                    |
|                 | 1. decorations, furniture.                                                                                                  |
| Application     | 2. applied as rearview mirror-bathroom mirror, make up mirror, optical mirror,                                              |
|                 | etc.                                                                                                                        |