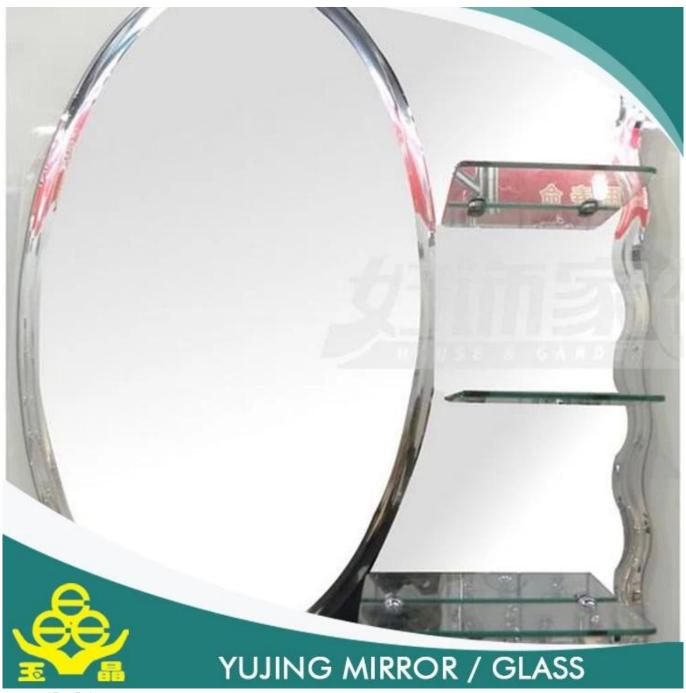

|
| Main customers | IKEA, B & Q, Wal-Mart, etc.                                                                                                                                                                                                                      |
| Code-squirting | Workable                                                                                                                                                                                                                                         |
| Application    | decorations, furniture.     applied as rearview mirror-bathroom mirror, make up mirror, optical mirror,     etc.                                                                                                                                 |





**Detailed images** 



Packaging & delivery



### **Packaging Details:**

wooden crate, with paper between two pieces, or your question.

### **Delivery detail:**

within 15 days of receipt of the deposit or the L/C

#### Please contact us at:

### Sales - sunny wang

## Shouguang Yujing Business&Trading Co., Ltd.









2753668305





sunny@yujinggroup.cn