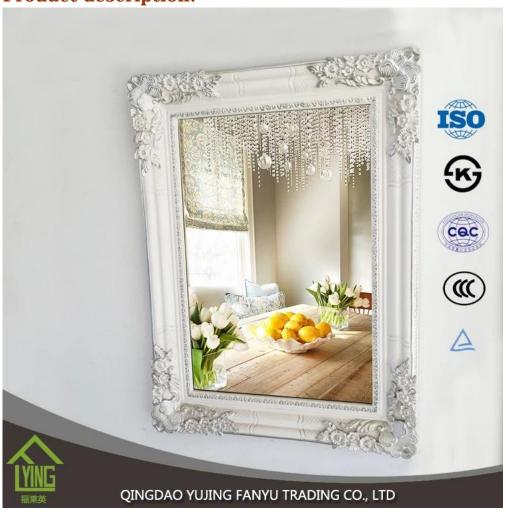

# **Product description:**





YUJING silver mirror is wide in South Asia and Southeast Asia, Africa, South America, Middle East, and so on. It is usually produced with clear glass top or other colors of Italy FENZI paint.

YUJING silver mirror can wait in the size of the stock or can cut and bevel customer needs.

| Name of<br>Product | newly designed wall mirror                                                                                                                                                                                                                                    |
|--------------------|-----------------------------------------------------------------------------------------------------------------------------------------------------------------------------------------------------------------