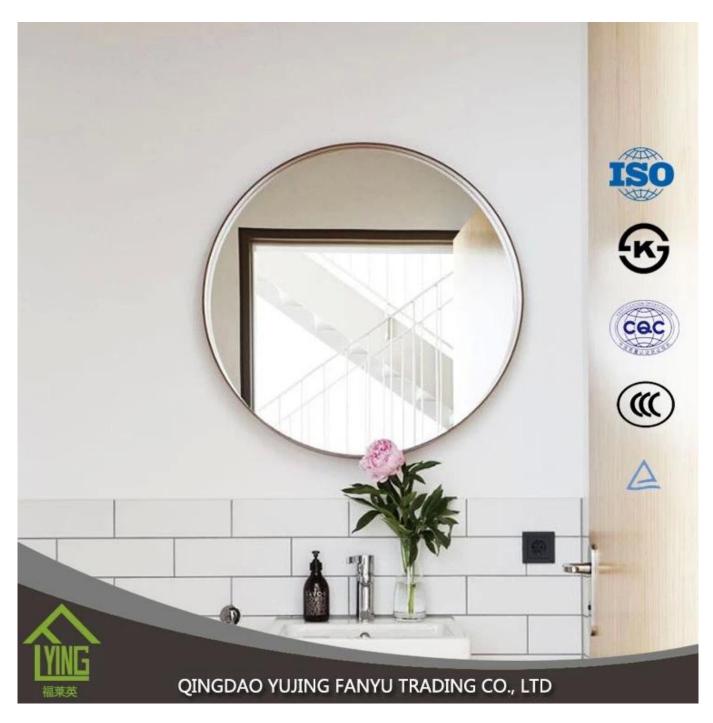

# **Product description:**

YUJING silver mirror is wide in South Asia and Southeast Asia, Africa, South America, Middle East, and so on. It is usually produced with clear glass top or other colors of Italy FENZI paint.

YUJING silver mirror can wait in the size of the stock or can cut and bevel customer needs.

| Name of<br>Product | newly designed wall mirror                                                                                                                                                                                                                                    |
|--------------------|---------------------------------------------------------------------------------------------------------------------------------------------------------------------------------------------------------------------------------------------------------------|
| Certification      | ISO 9001:2000, TUV, INTERKET, KS                                                                                                                                                                                                                              |
| Description        | Yujing silver mirror is produced through an environmentally friendly process, using a clear or tinted float glass of exceptionally high quality and durability. It is coated with a lead-free and copper-free silver film and two layers of waterproof paint. |
| Benefits           | <ol> <li>the surface of the mirror is clear and crisp, clear and true-to-life picture.</li> <li>the plating layer is rigid and bond and the protective layer impregnable with good erosion resistance.</li> </ol>                                             |
|                    | 3. high quality clear float glass and high-tech equipment combine to make mirrors of the wonderful feeling of exceptionally high quality produce.                                                                                                             |
| Property           | Clear and precise images, acid-resistance, moisture resistance                                                                                                                                                                                                |

| Function       | <ol> <li>to improve the optical quality and the life of the mirror to increase by significantly improved resistance to corrosion;</li> <li>adding a sense of depth to any room;</li> <li>increase the aesthetic effects of buildings.</li> </ol> |
|----------------|--------------------------------------------------------------------------------------------------------------------------------------------------------------------------------------------------------------------------------------------------|
| Thickness      | 2-6 mm                                                                                                                                                                                                                                           |
| Sizes          | measuring 1830 mm, 2440 * 2200 * 1650 mm 3300mm 2134 *, etc.                                                                                                                                                                                     |
| Colors         | clear, bronze, gray and other colors                                                                                                                                                                                                             |
| Back-coating   | Grey, green, etc.                                                                                                                                                                                                                                |
| Main customers | IKEA, B & Q, Wal-Mart, etc.                                                                                                                                                                                                                      |
| Code-squirting | Workable                                                                                                                                                                                                                                         |
| Application    | decorations, furniture.     applied as rearview mirror-bathroom mirror, make up mirror, optical mirror,     etc.                                                                                                                                 |