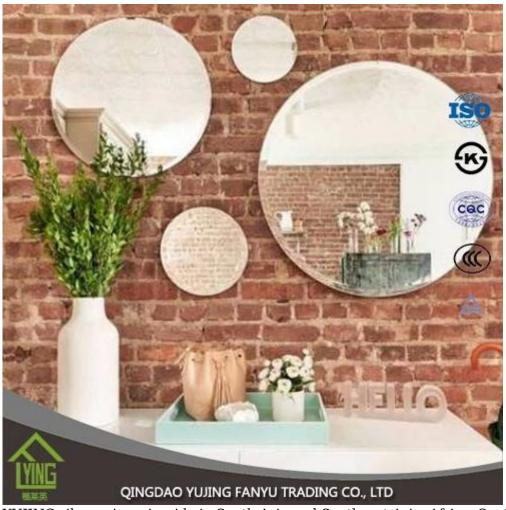

# **Product description:**





YUJING silver mirror is wide in South Asia and Southeast Asia, Africa, South America, Middle East, and so on. It is usually produced with clear glass top or other colors of Italy FENZI paint.

YUJING silver mirror can wait in the size of the stock or can cut and bevel customer needs.

| Name of<br>Product | newly designed wall mirror                                                                                                                                                                                                                                    |
|--------------------|-------------------------------------------------------------------------------------------------------------------------------------------------------------------------------------------------------------------