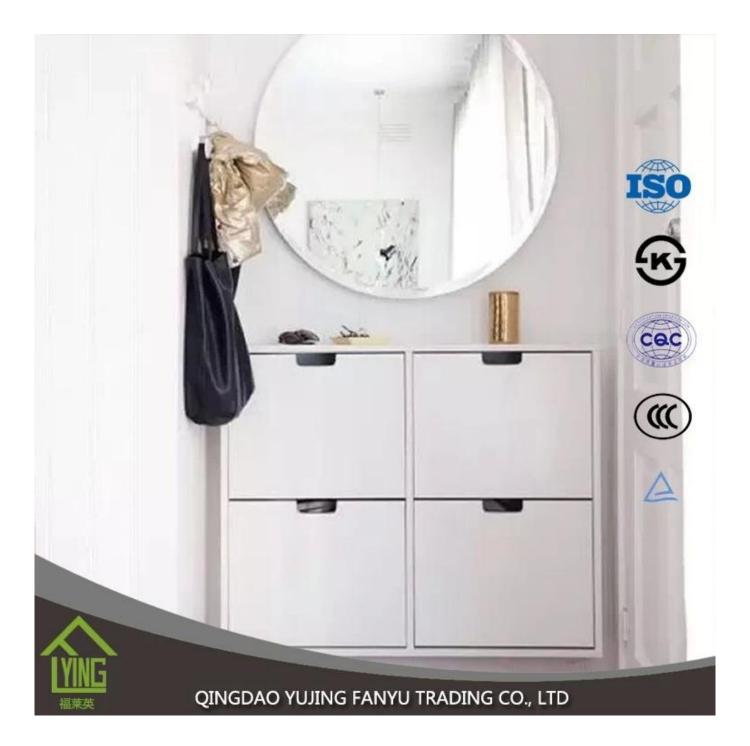

## **Product description:**

YUJING silver mirror is wide in South Asia and Southeast Asia, Africa, South America, Middle East, and so on. It is usually produced with clear glass top or other colors of Italy FENZI paint.

YUJING silver mirror can wait in the size of the stock or can cut and bevel customer needs.

| Name of<br>Product | old fashioned style hotel decorative wall mirror                                                                                                                                                                                                                       |
|--------------------|------------------------------------------------------------------------------------------------------------------------------------------------------------------------------------------------------------------------------------------------------------------------|
| Certification      | ISO 9001:2000, TUV, INTERKET, KS                                                                                                                                                                                                                                       |
| Description        | Yujing silver mirror is produced through an environmentally friendly<br>process, using a clear or tinted float glass of exceptionally high quality<br>and durability. It is coated with a lead-free and copper-free silver film<br>and two layers of waterproof paint. |
| Benefits           | <ol> <li>the surface of the mirror is clear and crisp, clear and true-to-life<br/>picture.</li> <li>the plating layer is rigid and bond and the protective layer<br/>impregnable with good erosion resistance.</li> </ol>                                              |
|                    | 3. high quality clear float glass and high-tech equipment combine to make mirrors of the wonderful feeling of exceptionally high quality produce.                                                                                                                      |
| Property           | Clear and precise images, acid-resistance, moisture resistance                                                                                                                                                                                                         |

| Function       | <ol> <li>to improve the optical quality and the life of the mirror to increase<br/>by significantly improved resistance to corrosion;</li> <li>adding a sense of depth to any room;</li> <li>increase the aesthetic effects of buildings.</li> </ol> |
|----------------|------------------------------------------------------------------------------------------------------------------------------------------------------------------------------------------------------------------------------------------------------|
| Thickness      | 2-6 mm                                                                                                                                                                                                                                               |
| Sizes          | measuring 1830 mm, 2440 * 2200 * 1650 mm 3300mm 2134 *, etc.                                                                                                                                                                                         |
| Colors         | clear, bronze, gray and other colors                                                                                                                                                                                                                 |
| Back-coating   | Grey, green, etc.                                                                                                                                                                                                                                    |
| Main customers | IKEA, B & Q, Wal-Mart, etc.                                                                                                                                                                                                                          |
| Code-squirting | Workable                                                                                                                                                                                                                                             |
| Application    | <ol> <li>decorations, furniture.</li> <li>applied as rearview mirror-bathroom mirror, make up mirror, optical mirror,</li> <li>etc.</li> </ol>                                                                                                       |