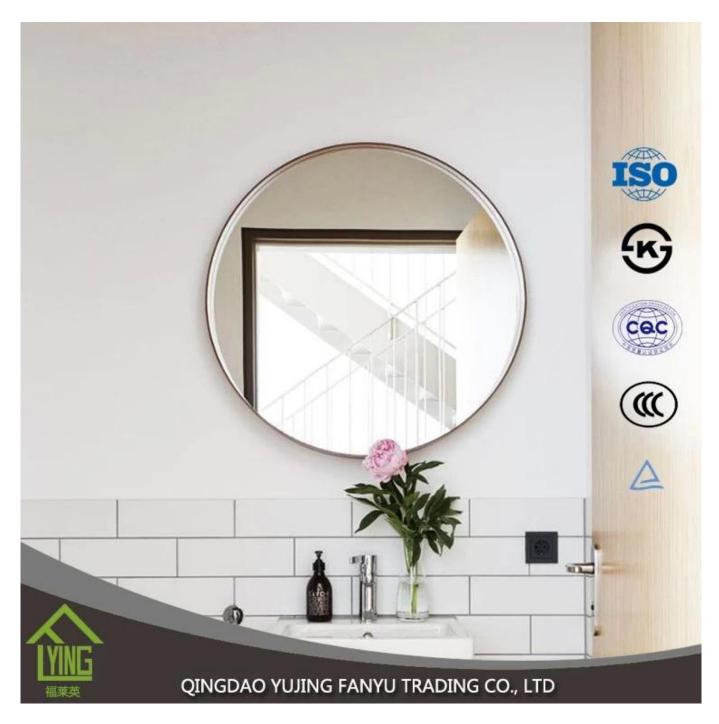

## **Product description:**

YUJING silver mirror is wide in South Asia and Southeast Asia, Africa, South America, Middle East, and so on. It is usually produced with clear glass top or other colors of Italy FENZI paint.

YUJING silver mirror can wait in the size of the stock or can cut and bevel customer needs.

| Name of<br>Product | old fashioned style hotel decorative wall mirror                                                                                                                                                                                                                       |
|--------------------|------------------------------------------------------------------------------------------------------------------------------------------------------------------------------------------------------------------------------------------------------------------------|
| Certification      | ISO 9001:2000, TUV, INTERKET, KS                                                                                                                                                                                                                                       |
| Description        | Yujing silver mirror is produced through an environmentally friendly<br>process, using a clear or tinted float glass of exceptionally high quality<br>and durability. It is coated with a lead-free and copper-free silver film<br>and two layers of waterproof paint. |
| Benefits           | <ol> <li>the surface of the mirror is clear and crisp, clear and true-to-life<br/>picture.</li> <li>the plating layer is rigid and bond and the protective layer<br/>impregnable with good erosion resistance.</li> </ol>                                              |
|                    | 3. high quality clear float glass and high-tech equipment combine to make mirrors of the wonderful feeling of exceptionally high quality produce.                                                                                                                      |
| Property           | Clear and precise images, acid-resistance, moisture resistance                                                                                                                                                                                                         |

| Function       | <ol> <li>to improve the optical quality and the life of the mirror to increase<br/>by significantly improved resistance to corrosion;</li> <li>adding a sense of depth to any room;</li> <li>increase the aesthetic effects of buildings.</li> </ol> |
|----------------|------------------------------------------------------------------------------------------------------------------------------------------------------------------------------------------------------------------------------------------------------|
| Thickness      | 2-6 mm                                                                                                                                                                                                                                               |
| Sizes          | measuring 1830 mm, 2440 * 2200 * 1650 mm 3300mm 2134 *, etc.                                                                                                                                                                                         |
| Colors         | clear, bronze, gray and other colors                                                                                                                                                                                                                 |
| Back-coating   | Grey, green, etc.                                                                                                                                                                                                                                    |
| Main customers | IKEA, B & Q, Wal-Mart, etc.                                                                                                                                                                                                                          |
| Code-squirting | Workable                                                                                                                                                                                                                                             |
| Application    | <ol> <li>decorations, furniture.</li> <li>applied as rearview mirror-bathroom mirror, make up mirror, optical mirror,</li> <li>etc.</li> </ol>                                                                                                       |