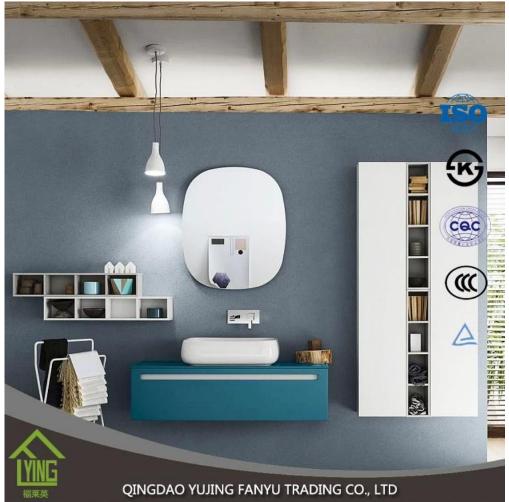

## **Product description:**

YUJING silver mirror is wide in South Asia and Southeast Asia, Africa, South America, Middle East, and so on. It is usually produced with clear glass top or other colors of Italy FENZI paint.

YUJING silver mirror can wait in the size of the stock or can cut and bevel customer needs.

| Name of<br>Product | old fashioned style hotel decorative wall mirror                                                                                                                                                                                                                       |
|--------------------|------------------------------------------------------------------------------------------------------------------------------------------------------------------------------------------------------------------------------------------------------------------------|
| Certification      | ISO 9001:2000, TUV, INTERKET, KS                                                                                                                                                                                                                                       |
| Description        | Yujing silver mirror is produced through an environmentally friendly<br>process, using a clear or tinted float glass of exceptionally high quality<br>and durability. It is coated with a lead-free and copper-free silver film<br>and two layers of waterproof paint. |
| Benefits           | <ol> <li>the surface of the mirror is clear and crisp, clear and true-to-life<br/>picture.</li> <li>the plating layer is rigid and bond and the protective layer<br/>impregnable with good erosion resistance.</li> </ol>                                              |
|                    | 3. high quality clear float glass and high-tech equipment combine to make mirrors of the wonderful feeling of exceptionally high quality produce.                                                                                                                      |
| Property           | Clear and precise images, acid-resistance, moisture resistance                                                                                                                                                                                                         |

| Function       | <ol> <li>to improve the optical quality and the life of the mirror to increase<br/>by significantly improved resistance to corrosion;</li> <li>adding a sense of depth to any room;</li> <li>increase the aesthetic effects of buildings.</li> </ol> |
|----------------|------------------------------------------------------------------------------------------------------------------------------------------------------------------------------------------------------------------------------------------------------|
| Thickness      | 2-6 mm                                                                                                                                                                                                                                               |
| Sizes          | measuring 1830 mm, 2440 * 2200 * 1650 mm 3300mm 2134 *, etc.                                                                                                                                                                                         |
| Colors         | clear, bronze, gray and other colors                                                                                                                                                                                                                 |
| Back-coating   | Grey, green, etc.                                                                                                                                                                                                                                    |
| Main customers | IKEA, B & Q, Wal-Mart, etc.                                                                                                                                                                                                                          |
| Code-squirting | Workable                                                                                                                                                                                                                                             |
| Application    | <ol> <li>decorations, furniture.</li> <li>applied as rearview mirror-bathroom mirror, make up mirror, optical mirror,</li> <li>etc.</li> </ol>                                                                                                       |