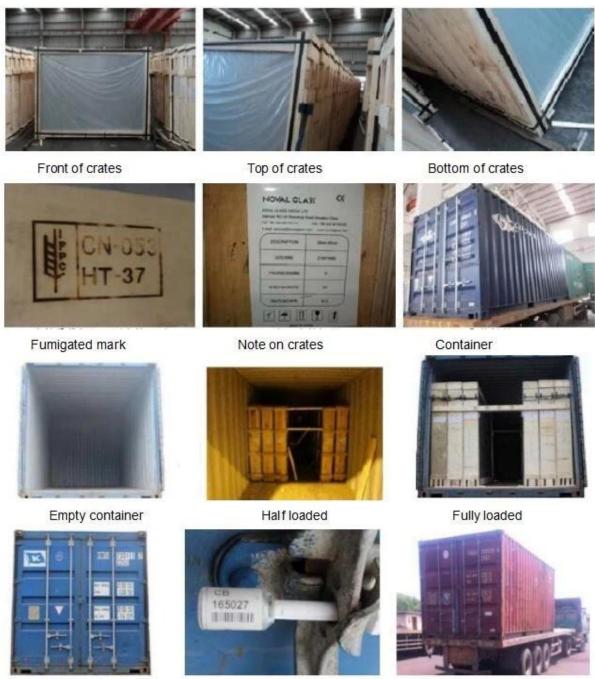

**Detailed images** 

Packaging & delivery

Closing container

Sealing

Delivery

## **Packaging Details:**

wooden crate, with paper between two pieces, or your question.

**Delivery detail:** 