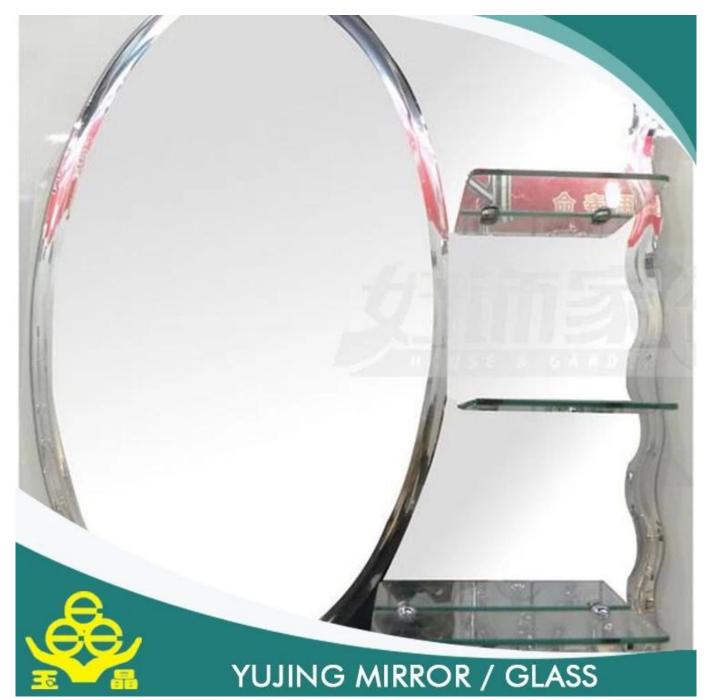

## **Product description:**

YUJING silver mirror is wide in South Asia and Southeast Asia, Africa, South America, Middle East, and so on. It is usually produced with clear glass top or other colors of Italy FENZI paint.

YUJING silver mirror can wait in the size of the stock or can cut and bevel customer needs.

| Name of<br>Product | old fashioned style hotel decorative wall mirror                                                                                                                                                                                                                       |
|--------------------|------------------------------------------------------------------------------------------------------------------------------------------------------------------------------------------------------------------------------------------------------------------------|
| Certification      | ISO 9001:2000, TUV, INTERKET, KS                                                                                                                                                                                                                                       |
| Description        | Yujing silver mirror is produced through an environmentally friendly<br>process, using a clear or tinted float glass of exceptionally high quality<br>and durability. It is coated with a lead-free and copper-free silver film<br>and two layers of waterproof paint. |
| Benefits           | <ol> <li>the surface of the mirror is clear and crisp, clear and true-to-life<br/>picture.</li> <li>the plating layer is rigid and bond and the protective layer<br/>impregnable with good erosion resistance.</li> </ol>                                              |
|                    | 3. high quality clear float glass and high-tech equipment combine to make mirrors of the wonderful feeling of exceptionally high quality produce.                                                                                                                      |
| Property           | Clear and precise images, acid-resistance, moisture resistance                                                                                                                                                                                                         |

| Function       | <ol> <li>to improve the optical quality and the life of the mirror to increase<br/>by significantly improved resistance to corrosion;</li> <li>adding a sense of depth to any room;</li> <li>increase the aesthetic effects of buildings.</li> </ol> |
|----------------|------------------------------------------------------------------------------------------------------------------------------------------------------------------------------------------------------------------------------------------------------|
| Thickness      | 2-6 mm                                                                                                                                                                                                                                               |
| Sizes          | measuring 1830 mm, 2440 * 2200 * 1650 mm 3300mm 2134 *, etc.                                                                                                                                                                                         |
| Colors         | clear, bronze, gray and other colors                                                                                                                                                                                                                 |
| Back-coating   | Grey, green, etc.                                                                                                                                                                                                                                    |
| Main customers | IKEA, B & Q, Wal-Mart, etc.                                                                                                                                                                                                                          |
| Code-squirting | Workable                                                                                                                                                                                                                                             |
| Application    | <ol> <li>decorations, furniture.</li> <li>applied as rearview mirror-bathroom mirror, make up mirror, optical mirror,</li> <li>etc.</li> </ol>                                                                                                       |