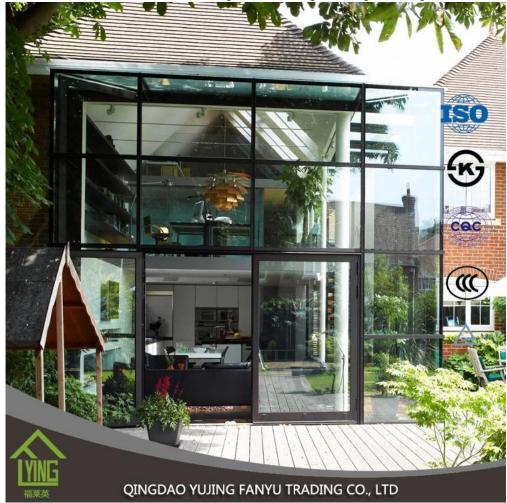

### **Product Description**

**Tempered glass** (toughened glass) 4-5 times stronger than annealed glass of equal thickness.Yujing tempered glass is a kind of safety glass that is very popular in building,decoration and automobile field.All work done on glass(beveling, cutting,bending,etc)must be done before tempering.

| 龍葉英          | GINGDAO TOJING FANTO INADING CO., ETD                                                                                                                                                                                                                                                                                                     |
|--------------|-------------------------------------------------------------------------------------------------------------------------------------------------------------------------------------------------------------------------------------------------------------------------------------------------------------------------------------------|
| Name         | on sale 3-19mm tempered glass for building glass factory                                                                                                                                                                                                                                                                                  |
| Thickness    | 3mm, 4mm, 5mm, 6mm, 8mm ,10mm,12mm,14mm,16mm,18mm,19mmor customized                                                                                                                                                                                                                                                                       |
| Shape        | Round, oval, square, rectangular, etc.                                                                                                                                                                                                                                                                                                    |
| Color        | Clear, Green, Blue, etc.                                                                                                                                                                                                                                                                                                                  |
| Size         | 200 x 400mm, 2400 x 7000mm or customized                                                                                                                                                                                                                                                                                                  |
| Certificates | EC12150, CCC, etc.                                                                                                                                                                                                                                                                                                                        |
| advantage    | <ol> <li>High strength: above 4-5 times stronger than annealed glass of equal thickness</li> <li>Safety: Once breakage occurs, the glass disintegrates into small cubical fragments, which are relatively harmless to human body</li> <li>Excellence thermal stability, which can withstand 300°C abrupt change of temperature</li> </ol> |