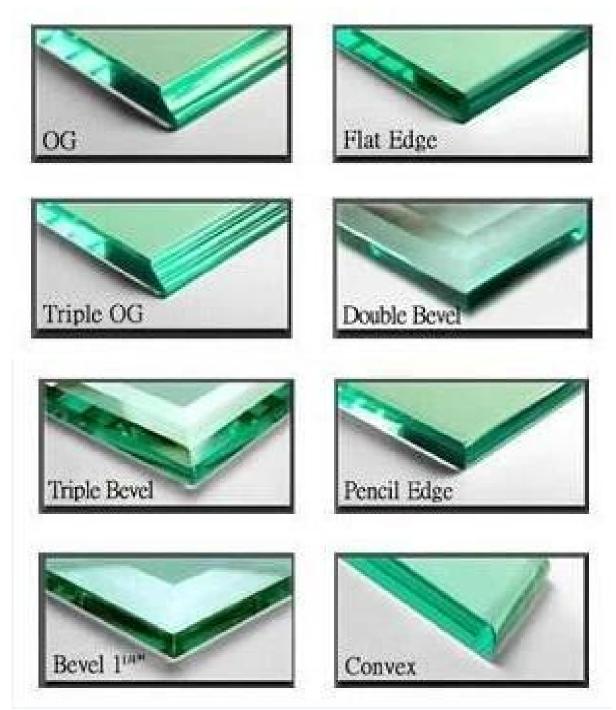

|
| Certificates | EC12150, CCC, etc.                                                                                                                                                                                                                                                                                                                        |
| advantage    | <ol> <li>High strength: above 4-5 times stronger than annealed glass of equal thickness</li> <li>Safety: Once breakage occurs, the glass disintegrates into small cubical fragments, which are relatively harmless to human body</li> <li>Excellence thermal stability, which can withstand 300°C abrupt change of temperature</li> </ol> |

# Detailed Images



**Packing & Delivery** 



## **Packaging Details:**

Fumigation-free strong plywood crate,paper or plastic paper,powder between two glass panels Delivery Detail: Shipped in 20 days after payment

Certifications



#### **Contact Us:**

#### Sales - sunny wang

## Shouguang Yujing Business&Trading Co., Ltd.



FAQ:

Why Choose US?

1.ISO 9001:2000, TUV, INTERKET approved.

2.One of the largest mirror factories allover China.

**3.Years of suppler of international famous brand reflects our stable and reliable quality.** 

4.Strict quality control system.

**5.Professional and efficient service.** 

**6.Competitive and reasonable offer.** 

7.We want to be your long term partner assist you to provide excellent goods and service to your customer.