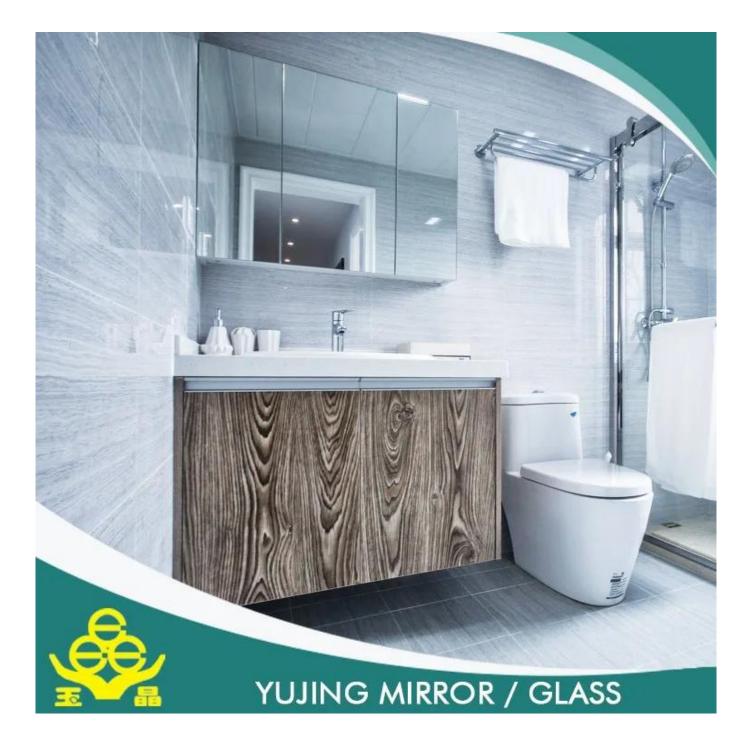

#### PRODUCT DESCRIPTION -

## **BATHROOM MIRROR**

YUJING BATHROOM MIRROR IS USED WIDELY AROUND THE WORLD. IT IS PRODUCED WITH HIGH QUALITY CLEAR FLOAT GLASS AND TWO LAYERS OF GREY, YELLOW, GREEN OR OTHER COLORS OF ITALY FENZI PAINT, IT CAN BE SUPPLIED IN STOCK SIZE OR CAN BE CUT AND BEVELED TO SUIT CUSTOMER'S NEEDS.