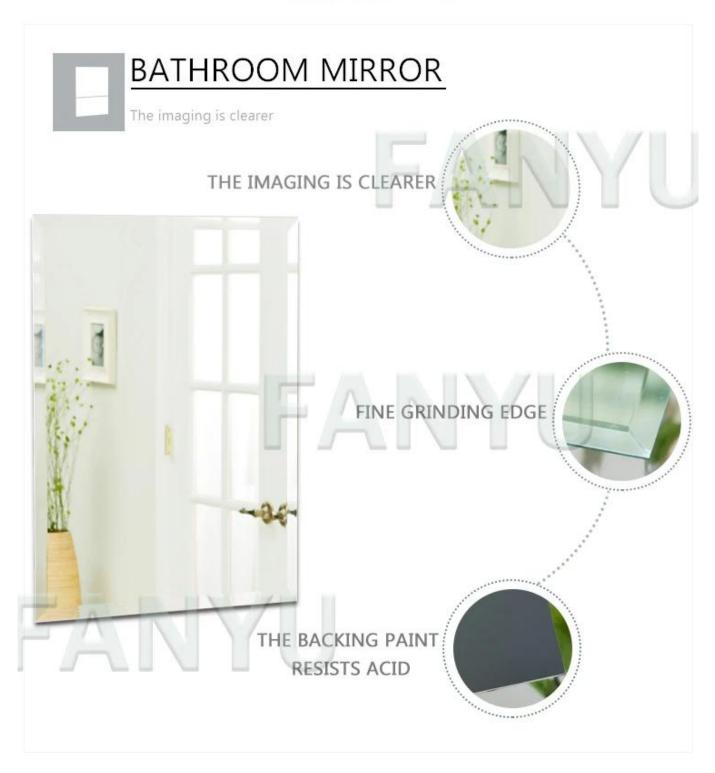

| Description   | 4mm china bathroom mirror produced with high quality clear float glass and<br>two layers of grey, yellow, green or other colors of Italy FEZI paint. It can be<br>supplied in stock size or can be cut and beveled to suit customer's needs. |
|---------------|----------------------------------------------------------------------------------------------------------------------------------------------------------------------------------------------------------------------------------------------|
| Advantages    | Clear and exact images.<br>The backing paint resists acid and moisture.<br>Add a feeling of depth to any room.<br>The mittot sutface is clear and bright, giving destinct and lifelike image.                                                |
| Certification | ISO9001 INTERKET TUV                                                                                                                                                                                                                         |
| Packing       | Sea worthy wooden crates with paper between each two mirror pieces, cartons, or customized                                                                                                                                                   |
| Delivery      | Within 30 days after receiving your deposit of TT or L/C                                                                                                                                                                                     |

PRODUCT HIGHLIGHTS =