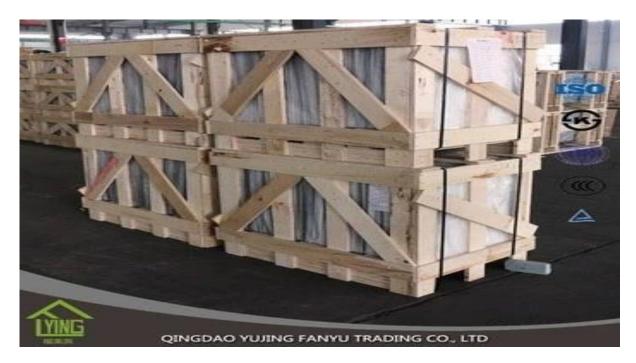

## patterned glass panes glass for windows patterned glass

| Thickness   | 3 mm, 4 mm, 5 mm, 6 mm, 8 mm, 10 mm              |
|-------------|--------------------------------------------------|
| Size        | 1220x1830mm, 1524x2134mm, 1830x2440mm            |
| Form        | Flat, round, oval, etc.                          |
| Color       | Clear, ultra light, etc.                         |
| Application | The building of the Office door and glass.       |
| Packaging   | Wooden chests, waterproof paper and iron straps. |
| Delivery    | within 30 days of the order confirmation.        |





### Packaging:

Wooden chests, waterproof paper and iron straps.



#### **Delivery**:

within 30 days of the order confirmation.

#### Contact us:

# Contacts: Ms.Daisy Zhang sales Qingdao Yujing Fanyu Trading Co., Ltd.



iny2568148290



+8617854286292



S daisy@yujinggroup.cn is cn1511737723





🛯 daisy@yujinggroup.cn \, 🤗 2568148290