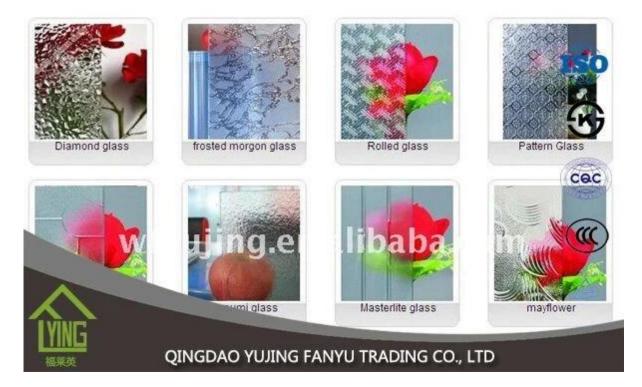

## patterned glass panes glass for windows patterned glass

| Thickness   | 3 mm, 4 mm, 5 mm, 6 mm, 8 mm, 10 mm              |
|-------------|--------------------------------------------------|
| Size        | 1220x1830mm, 1524x2134mm, 1830x2440mm            |
| Form        | Flat, round, oval, etc.                          |
| Color       | Clear, ultra light, etc.                         |
| Application | The building of the Office door and glass.       |
| Packaging   | Wooden chests, waterproof paper and iron straps. |
| Delivery    | within 30 days of the order confirmation.        |