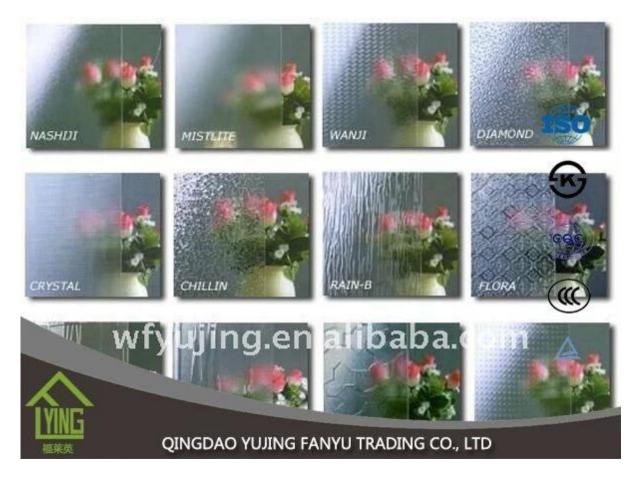

## patterned glass panes glass for windows patterned glass

| Thickness   | 3 mm, 4 mm, 5 mm, 6 mm, 8 mm, 10 mm              |
|-------------|--------------------------------------------------|
| Size        | 1220x1830mm, 1524x2134mm, 1830x2440mm            |
| Form        | Flat, round, oval, etc.                          |
| Color       | Clear, ultra light, etc.                         |
| Application | The building of the Office door and glass.       |
| Packaging   | Wooden chests, waterproof paper and iron straps. |
| Delivery    | within 30 days of the order confirmation.        |