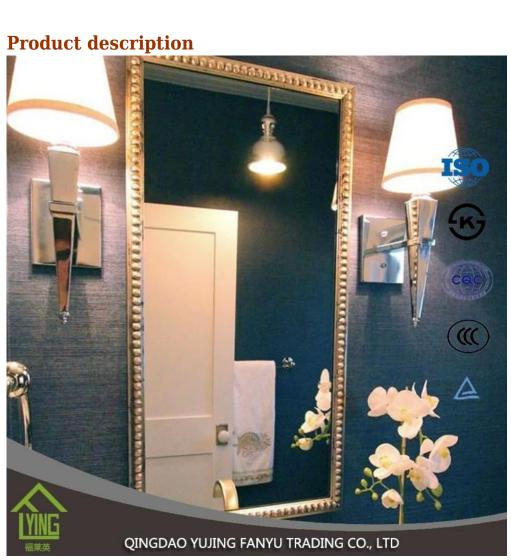

YUJING silver mirror is wide in South Asia and Southeast Asia, Africa, South America, Middle East, and so on. It is usually produced with clear glass top or other colors of Italy FENZI paint.

YUJING silver mirror can wait in the size of the stock or can cut and bevel customer needs.

| Name of<br>Product | plastic design decorative frame bathroom mirror                                                                                                                                                                                                               |
|--------------------|-----------------------------------------------------------------------------------------------------------------------------------------------------------------------------------------------------------------