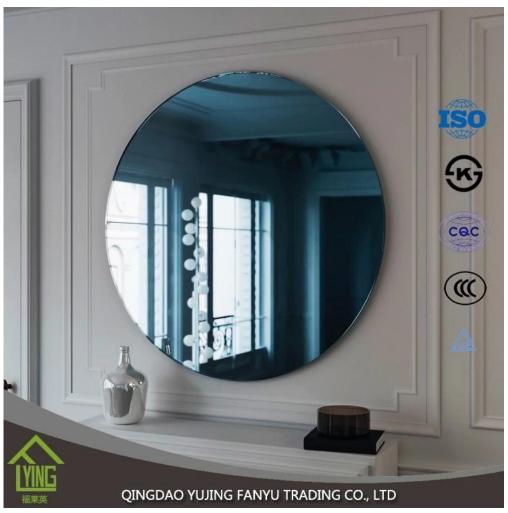

## **Product Description**

| Edgeworks [          | Round edge/ Pencil edge/ C-edge;<br>Flat edge/Beveled edge, etc.           |
|----------------------|----------------------------------------------------------------------------|
| Shape []             | Unframed, cut per customer's demand, like round, square, rectangular, etc. |
| Size []              | 1830 x 2440mm, 2134 x 3300mm or customized                                 |
| <b>OEM service :</b> | Available in shape, size, color, etc.                                      |
| Payment Term [       | T/T, L/C, etc.                                                             |
| Application [        | Decoration, Furniture, Hotel, etc.                                         |

Colored Mirror: Environmentally friendly, Transforms internal spaces with brilliance and perspective, Optical quality and durability

Colored Mirror: Easy processing and installation, Increase the feeling of space and enhances interiors, Coated on the high quality mirror grade float glass, with exactive image