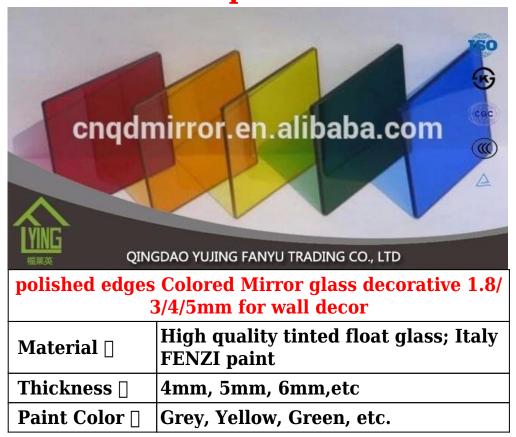

Colored Mirror: Environmentally friendly, Transforms internal spaces with brilliance and perspective, Optical quality and durability

Colored Mirror: Easy processing and installation, Increase the feeling of space and enhances interiors, Coated on the high quality mirror grade float glass, with exactive image

Colored Mirror: Double coated, water-proof paint, Grey paint, bronze paint, or grey paint available, The plating layer is rigid and bonded; the protective layer is impregnable with good erosion-resistant