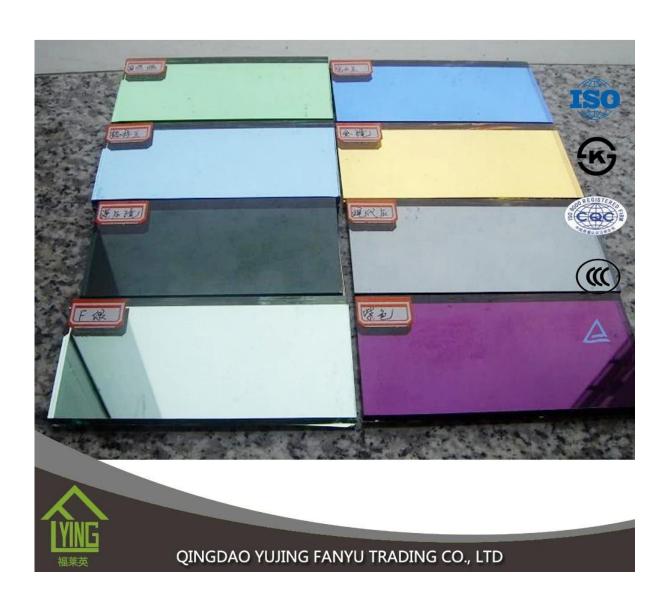

## price colored mirror glass sheetin China factory wholesale

| Thickness   | 2mm, 2.5mm, 2.7mm, 3 mm, 4 mm, 5 mm                      |
|-------------|----------------------------------------------------------|
| Size        | 2440x1830mm, 1830x1220mm, 1650x2200mm or customer's need |
| Form        | Flat, round, oval, etc.                                  |
| Color       | grey, green, red, etc.                                   |
| Application | home decorations                                         |
| Packaging   | Wooden crates, waterproof paper and iron straps.         |
| Delivery    | within 30 days after confirm the order.                  |