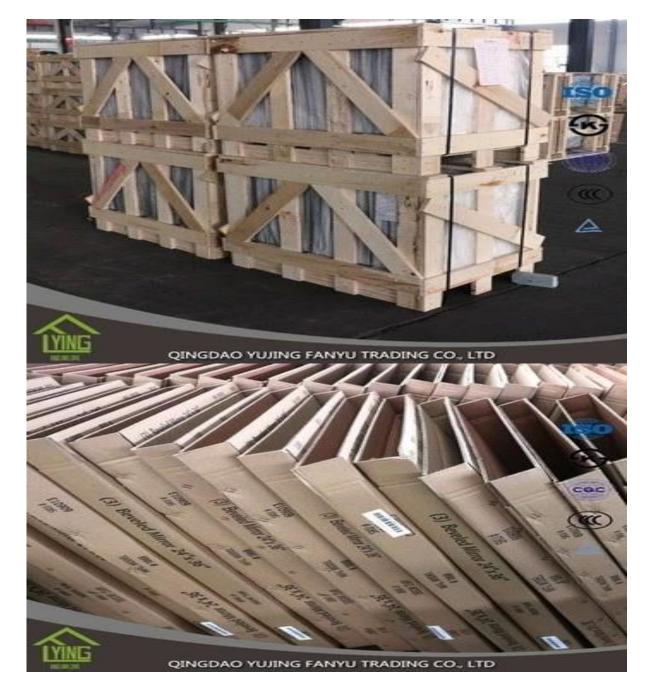

## price colored mirror glass sheetin China factory wholesale

| Thickness   | 2mm, 2.5mm, 2.7mm, 3 mm, 4 mm, 5 mm                      |
|-------------|----------------------------------------------------------|
| Size        | 2440x1830mm, 1830x1220mm, 1650x2200mm or customer's need |
| Form        | Flat, round, oval, etc.                                  |
| Color       | grey, green, red, etc.                                   |
| Application | home decorations                                         |
| Packaging   | Wooden crates, waterproof paper and iron straps.         |
| Delivery    | within 30 days after confirm the order.                  |





### Packaging:

Wooden crates, waterproof paper and iron straps.



#### **Delivery**:

within 30 days after confirm the order.

#### Contact us:

# Contacts: Ms.Daisy Zhang sales Qingdao Yujing Fanyu Trading Co., Ltd.