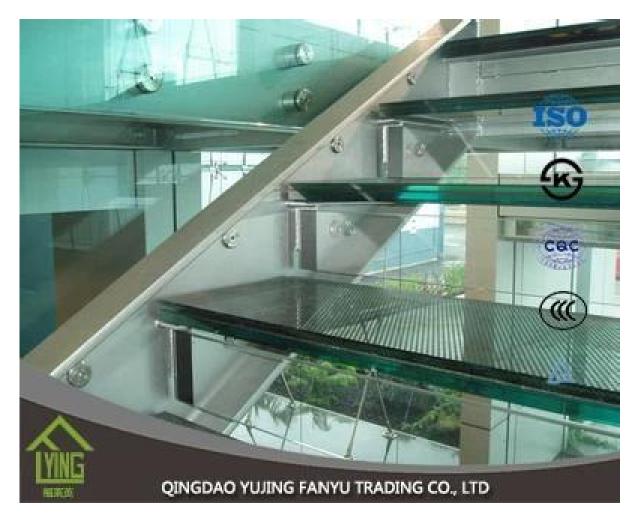

# price laminated glass m2 manufacture wholesale

| Thickness   | 6.38mm, 8.38mm, 10.38mm, 12.38mm, 8.76mm, 10.76mm, 12.76mm      |
|-------------|-----------------------------------------------------------------|
| Size        | 1830x2440mm, 2134x3300mm.                                       |
| Form        | Flat, round, oval, etc.                                         |
| Color       | Clear, ultra light, etc.                                        |
| Application | windows, curtain wall, skylight, sky bridge, furniture, kitchen |
| Packaging   | Wooden crates, waterproof paper and iron straps.                |
| Delivery    | within 30 days after confirm the order.                         |