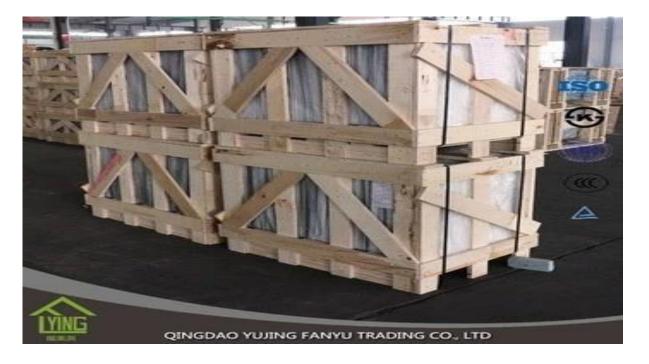

# price laminated glass m2 manufacture wholesale

| Thickness   | 6.38mm, 8.38mm, 10.38mm, 12.38mm, 8.76mm, 10.76mm, 12.76mm      |
|-------------|-----------------------------------------------------------------|
| Size        | 1830x2440mm, 2134x3300mm.                                       |
| Form        | Flat, round, oval, etc.                                         |
| Color       | Clear, ultra light, etc.                                        |
| Application | windows, curtain wall, skylight, sky bridge, furniture, kitchen |
| Packaging   | Wooden crates, waterproof paper and iron straps.                |
| Delivery    | within 30 days after confirm the order.                         |

### Packaging:

Wooden crates, waterproof paper and iron straps.