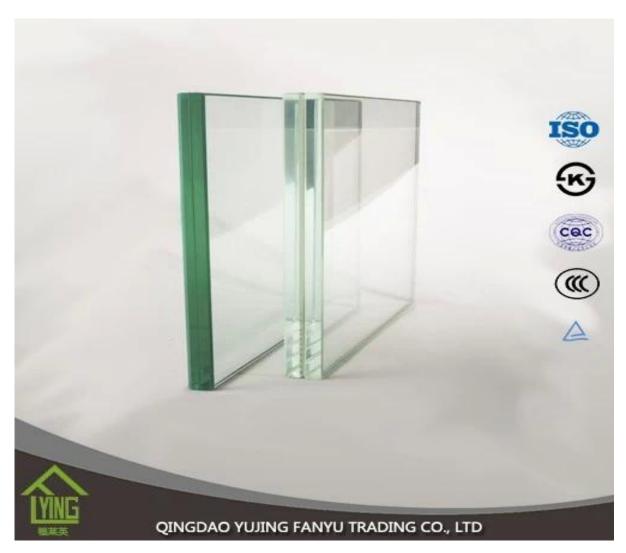

# price laminated glass m2 manufacture wholesale

| Thickness   | 6.38mm, 8.38mm, 10.38mm, 12.38mm, 8.76mm, 10.76mm, 12.76mm      |
|-------------|-----------------------------------------------------------------|
| Size        | 1830x2440mm, 2134x3300mm.                                       |
| Form        | Flat, round, oval, etc.                                         |
| Color       | Clear, ultra light, etc.                                        |
| Application | windows, curtain wall, skylight, sky bridge, furniture, kitchen |
| Packaging   | Wooden crates, waterproof paper and iron straps.                |
| Delivery    | within 30 days after confirm the order.                         |