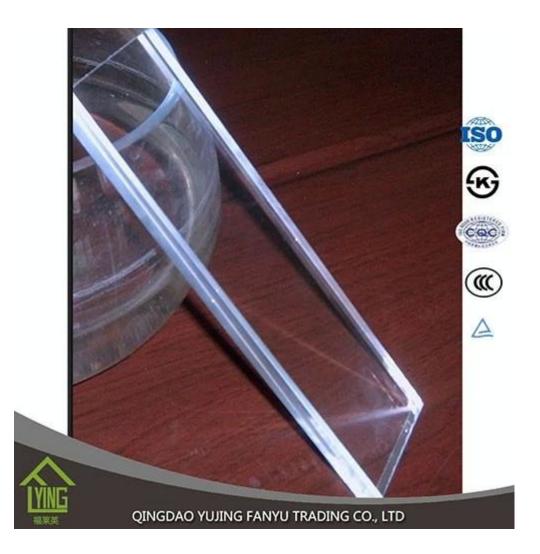

#### Normal edge:

Round edge(also named as C-edge)

Flat edge,wave edge,beveled edge,etc.

**Packing&Delivery** 