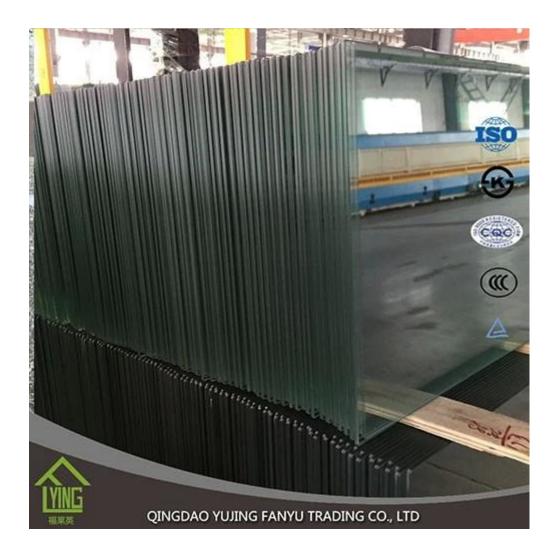

#### Normal edge:

Round edge(also named as C-edge)

Flat edge,wave edge,beveled edge,etc.

**Packing&Delivery** 