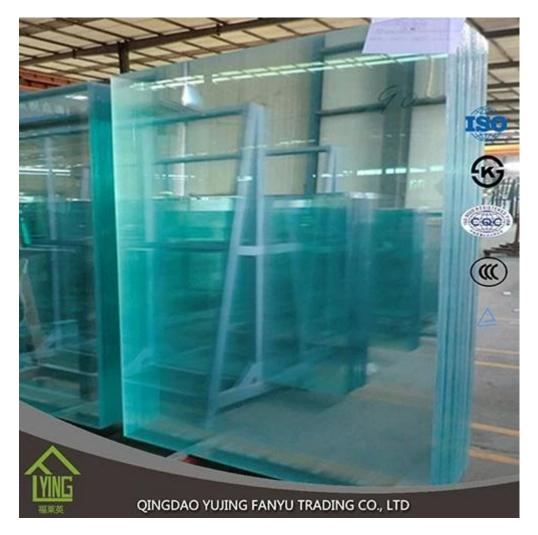

#### Product Description

**Yujing** large-sized float glass produced by our company is of high quality and well known in the industry.With imported processing machines, we can do edging, polishing, cutting and curving per customers' requirements.

## Packing details:

1.interlay paper or powder between two sheets.
2.seaworthy wooden crates or plywood crates.
3.iron belt for consolidation.

Our company is located in Shouguang, Shandong province, China.