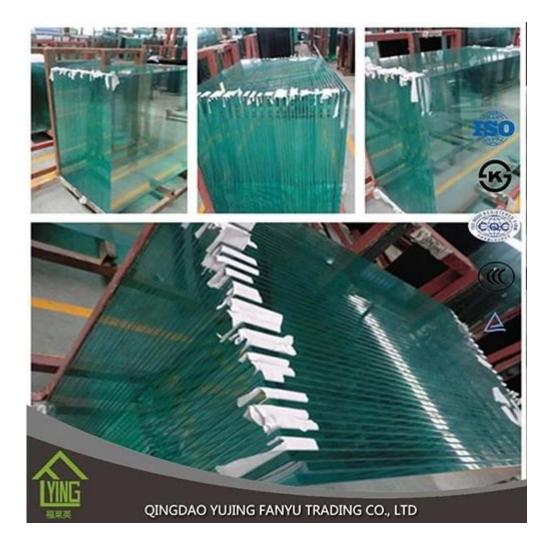

#### Product Description

**Yujing** large-sized float glass produced by our company is of high quality and well known in the industry.With imported processing machines, we can do edging, polishing, cutting and curving per customers' requirements.

### Normal shapes

#### Rectangle, square, S wave, round, oval, heart, etc.