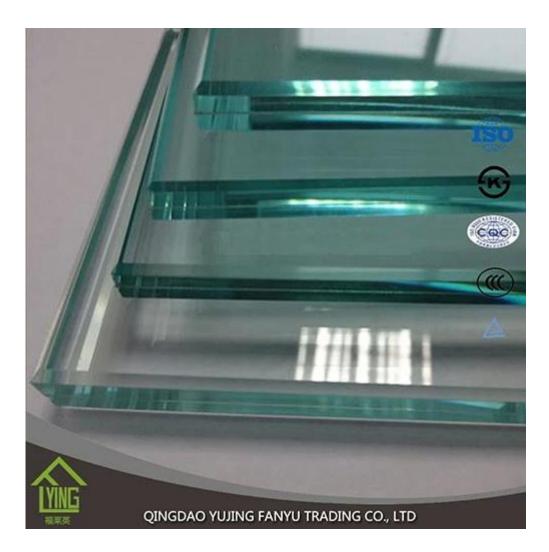

#### Normal edge:

Round edge(also named as C-edge)

Flat edge,wave edge,beveled edge,etc.

**Packing&Delivery** 