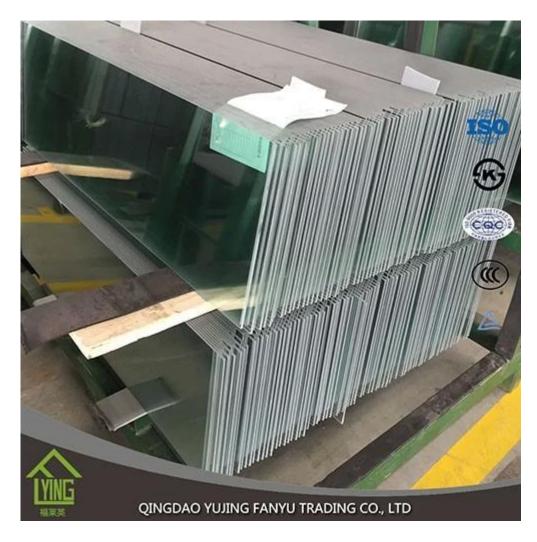

### **Product Description**

**Tempered glass** (toughened glass) 4-5 times stronger than annealed glass of equal thickness.Yujing tempered glass is a kind of safety glass that is very popular in building,decoration and automobile field.All work done on glass(beveling, cutting,bending,etc)must be done before tempering.

| 祖京英          | QINGDAO YUJING FANYU TRADING CO., LTD                                                                                                                                                                                                                                                                                                     |
|--------------|-------------------------------------------------------------------------------------------------------------------------------------------------------------------------------------------------------------------------------------------------------------------------------------------------------------------------------------------|
| Name         | 5-10 mm Tempered glass used for building / window/door                                                                                                                                                                                                                                                                                    |
| Thickness    | 3mm, 4mm, 5mm, 6mm, 8mm ,10mm or customized                                                                                                                                                                                                                                                                                               |
| Shape        | Round, oval, square, rectangular, etc.                                                                                                                                                                                                                                                                                                    |
| Color        | Clear, Green, Blue, etc.                                                                                                                                                                                                                                                                                                                  |
| Size         | 200 x 400mm, 2400 x 7000mm or customized                                                                                                                                                                                                                                                                                                  |
| Certificates | EC12150, CCC, etc.                                                                                                                                                                                                                                                                                                                        |
| advantage    | <ol> <li>High strength: above 4-5 times stronger than annealed glass of equal thickness</li> <li>safety: Once breakage occurs, the glass disintegrates into small cubical fragments, which are relatively harmless to human body</li> <li>Excellence thermal stability, which can withstand 300°C abrupt change of temperature</li> </ol> |
| L            |                                                                                                                                                                                                                                                                                                                                           |