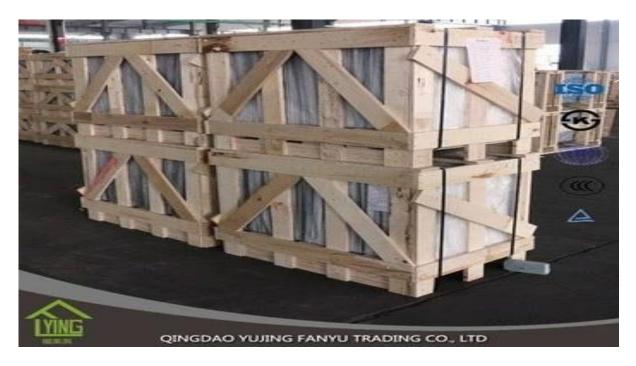

## raw float glass wholesale

| Thickness   | 3 mm, 4 mm, 5 mm, 6 mm                                      |
|-------------|-------------------------------------------------------------|
| Size        | 1220x1830mm, 1524x2134mm, 1830x2440mm                       |
| Form        | Flat, round, oval, etc.                                     |
| Color       | Clear, ultra light, etc.                                    |
| Application | mirror, architecture, furniture and decoration, automobile. |
| Packaging   | Wooden crates, waterproof paper and iron straps.            |
| Delivery    | within 30 days after confirm the order.                     |

#### Packaging:

Wooden crates, waterproof paper and iron straps.