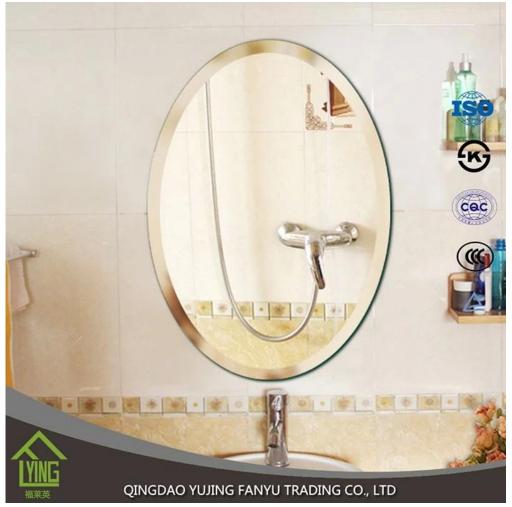

**Product description** 

YUJING silver mirror is wide in South Asia and Southeast Asia, Africa, South America, Middle East, and so on. It is usually produced with clear glass top or other colors of Italy FENZI paint.

YUJING silver mirror can wait in the size of the stock or can cut and bevel customer needs.

| Name of<br>Product | rectangle mirror shape and illuminated feature bathroom mirror                                                                                                                                                                                                                                                                                                            |
|--------------------|---------------------------------------------------------------------------------------------------------------------------------------------------------------------------------------------------------------------------------------------------------------------------------------------------------------------------------------------------------------------------|
| Certification      | ISO 9001:2000, TUV, INTERKET, KS                                                                                                                                                                                                                                                                                                                                          |
| Description        | Yujing silver mirror is produced through an environmentally friendly process, using a clear or tinted float glass of exceptionally high quality and durability. It is coated with a lead-free and copper-free silver film and two layers of waterproof paint.                                                                                                             |
| Benefits           | <ol> <li>the surface of the mirror is clear and crisp, clear and true-to-life picture.</li> <li>the plating layer is rigid and bond and the protective layer impregnable with good erosion resistance.</li> <li>high quality clear float glass and high-tech equipment combine to make mirrors of the wonderful feeling of exceptionally high quality produce.</li> </ol> |
| Property           | Clear and precise images, acid-resistance, moisture resistance                                                                                                                                                                                                                                                                                                            |

| Function              | <ol> <li>to improve the optical quality and the life of the mirror to increase by significantly improved resistance to corrosion;</li> <li>adding a sense of depth to any room;</li> <li>increase the aesthetic effects of buildings.</li> </ol> |
|-----------------------|--------------------------------------------------------------------------------------------------------------------------------------------------------------------------------------------------------------------------------------------------|
| Thickness             | 2-6 mm                                                                                                                                                                                                                                           |
| Sizes                 | 60 * 80 cm, 60 * 90 cm, 50 * 70 cm, 70 * 50 cm, 60 * 45 cm, D60cm, etc.                                                                                                                                                                          |
| Colors                | clear, bronze, gray and other colors                                                                                                                                                                                                             |
| Back-coating          | Grey, etc.                                                                                                                                                                                                                                       |
| Oblique Details<br>Of | Many shapes for you the choice: round edge (also called as C-edge, pencil edge), flat edge, bevel, etc                                                                                                                                           |
| Code-squirting        | Workable                                                                                                                                                                                                                                         |
| Application           | <ol> <li>decorations, furniture.</li> <li>applied as rearview mirror-bathroom mirror, make up mirror, optical mirror,</li> <li>etc.</li> </ol>                                                                                                   |