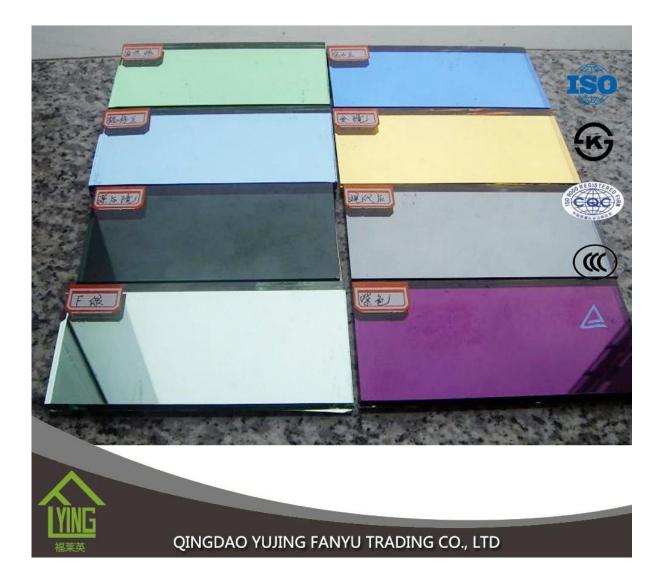

## red round decorative colored mirror glass

| Thickness   | 2mm, 2.5mm, 2.7mm, 3 mm, 4 mm, 5 mm                      |
|-------------|----------------------------------------------------------|
| Size        | 2440x1830mm, 1830x1220mm, 1650x2200mm or customer's need |
| Form        | Flat, round, oval, etc.                                  |
| Color       | grey, green, red, etc.                                   |
| Application | home decorations                                         |
| Packaging   | Wooden crates, waterproof paper and iron straps.         |
| Delivery    | within 30 days after confirm the order.                  |