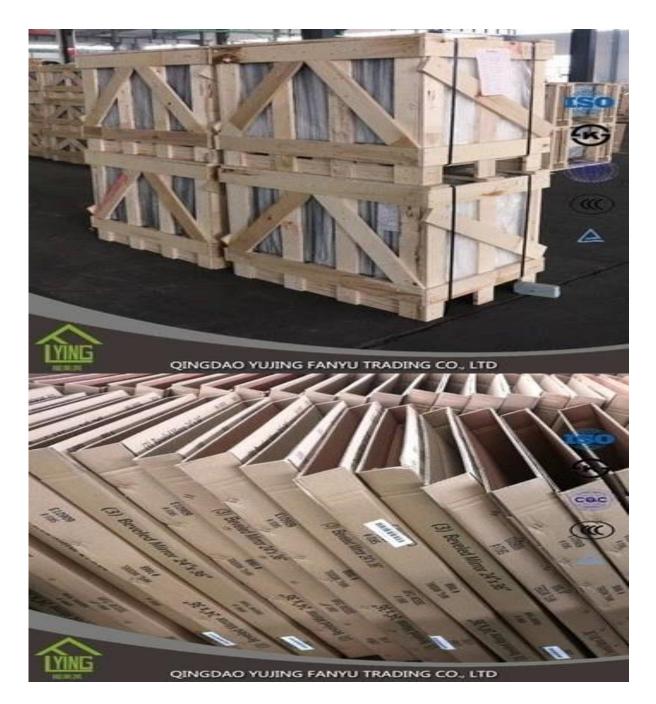

## red round decorative colored mirror glass

| Thickness   | 2mm, 2.5mm, 2.7mm, 3 mm, 4 mm, 5 mm                      |
|-------------|----------------------------------------------------------|
| Size        | 2440x1830mm, 1830x1220mm, 1650x2200mm or customer's need |
| Form        | Flat, round, oval, etc.                                  |
| Color       | grey, green, red, etc.                                   |
| Application | home decorations                                         |
| Packaging   | Wooden crates, waterproof paper and iron straps.         |
| Delivery    | within 30 days after confirm the order.                  |





#### Packaging:

Wooden crates, waterproof paper and iron straps.



### **Delivery**:

within 30 days after confirm the order.

#### Contact us:

# Contacts: Ms.Daisy Zhang sales Qingdao Yujing Fanyu Trading Co., Ltd.



iny2568148290



+8617854286292



S daisy@yujinggroup.cn is cn1511737723





🛯 daisy@yujinggroup.cn \, 🤗 2568148290